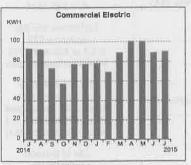

| \$ 24,742 | 2.42 |
| 10 8        | TO SERVICE AND ADDRESS OF THE SERVICE AND ADDRES | \$ 32,664 | 1.67 |

FOZ INS INS



### HARMONY COMMUNITY DEV DISTRICT

ATTN: ACCOUNTS PAYABLE 210 N UNIVERSITY DR STE 702 CORAL SPRINGS, FL 33071

Page 1 of 1 Bill Date: 07/09/15

Account# 1309043590





Jul Average Dally KWH - 3.0

Approved Florida Tax change will be reflected on your bill beginning July 2014

Service Address: 3300 SCHOOL HOUSE RD E3

Last payment of \$21.09 received on 06/29/15

Commercial Non-Demand Electric Meter #5CR94091

Electric Service Charge 06/09/15 Reading

1.617

07/09/15 Reading Consumption for 30 Days

1,707

**Current OUC Electric Charges** 

90 KWH @ 0.11127

State of Florida Charges **Gross Receipts Tax** 

**Current State of Florida Charges** 

RECEIVED CORAL SPRINGS, FL.

JUL 1 3 2015

SEVERN THENT ENVIRONMENTAL SERVICES, INC.

Itemized Charges Total Charges

10.66 10.02 20.68

0.53

0.53

**Total Current Charges** 

\$21.21

Your bank account will be debited on 07/27/15

Avoid a 1.5% late charge or minimum \$3 charge by paying by the due date.

**Tot