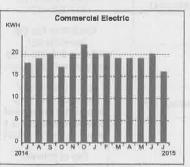

SCHOOL HOUSE RD

State of Florida Charges
Gross Receipts Tax
Current State of Florida Charges

10.66 0.67 11.33 0.29

RECEIVED to Whitas F

JUL 13 2015

SEVERN TRENT ENVIRONMENTAL SERVICES, INC.

**Total Current Charges** 

\$11.62

Your bank account will be debited on 07/27/15

Avoid a 1.5% late charge or minimum \$3 charge by paying by the due date.

**Total Amount Due** 

\$11.62

The Reliable One

**DO NOT PAY** 

Account Number

Due Date 07/27/15 Amount Due \$11.62

**Total Current Charges** 

\$11.62

Bank Account Debit 07/27/15

\$11.62

7517 0200 NO RP 09 07092015 NYYNNNNN 0007858 S1 T24  $7858\ 1\ MB\ 0.436$ 

ATTN: ACCOUNTS PAYABLE 210 N UNIVERSITY DR STE 702 CORAL SPRINGS, FL 33071 Page 1 of 1 Bill Date: 07/09/15

#### Account# 6067905039

# PIN# 1046777480 Consumption History



Jul Average Dally KWH - 0.5

Approved Florida Tax change will be reflected on your bill beginning July 2014

#### Service Address: 3319 BRACKEN FERN DR

| ved on 06/29/15      |
|----------------------|
| tric Meter #5CR96198 |
| 360                  |
| 376                  |
| 16 KWH @ 0.11127     |
|                      |

State of Florida Charges
Gross Receipts Tax
Current State of Florida Charges

RECEIVED CORAL SPRINGS, FL

JUL 13 2015

SEVERN TRENT ENVIRONMENTAL SERVICES, INC.

| Itemized Charges | <b>Total Charges</b> |
|------------------|----------------------|
| 10.66            |                      |
| 1.77             | 12.43                |
| 0.32             | 0.32                 |
|                  |                      |

Total Current Charges

\$12.75

#### Your