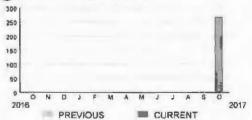

| \$ 4.62 |
| Commercial Non-Demand Electric Rate (09/27 - 10/09)    |         |
| 272 kWh @ \$0.06964 (Non-Fuel)                         | 18.94   |
| 272 kWh @ \$0.0378 (Fuel)                              | 10.28   |
| (\$8.55 of your Fuel Cost is exempt from Municipal Ta. | x)      |
| Service Initiation Charge                              | 25.00   |
| Osceola County Charges                                 | \$2.09  |
| Municipal Taxes.                                       | \$ 2.09 |
| State of Florida Charges                               | \$3.81  |
| Gross Receipts Tax                                     | \$ 0.87 |
| Florida Sales Tax                                      | 2.42    |
| Discretionary Sales Surtax                             | 0.52    |

#### Electric Usage in kWh



#### Meter Data

METER #: 5XR10469 CURRENT: 46,469 on 10/09/17 PREVIOUS: 46,197 on 09/27/17 TOTAL USAGE: 272 kWh DAYS OF SERVICE: 12

| AVERAGE     | THIS PERIOD |
|-------------|-------------|
| DAILY USAGE | 22.67 kWh   |

|                                                       |                 | BILL DATE       | ACCOUNT NUMBER                                      |
|-------------------------------------------------------|-----------------|-----------------|-----------------------------------------------------|
| ouc 🕼                                                 |                 | 10/10/17        | 7698650200                                          |
| The Reliable One                                      |                 |                 | 1030030200