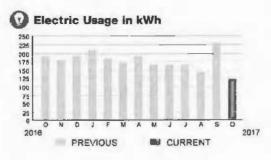

#### Services from 10/06/17 through 11/05/17

| Spectrum Business™ Int                                              | ernet                                    |
|---------------------------------------------------------------------|------------------------------------------|
| 5 Static IP Addresses<br>Spectrum Business Internet Plus -<br>Modem | 5.00<br>99.99<br>4.00<br><b>\$108.99</b> |
| Taxes State Sales Tax                                               | 0.30                                     |
| Spectrum Business™ Internet Tota                                    | al \$109.29                              |
| One-Time Charges                                                    |                                          |
| Late Payment Charge<br>One-Time Charges Total                       | 09/11 1.64<br>\$1.64                     |
| Current Charges<br>Total Due by 10/21/17                            | \$110.93<br>\$110.93                     |
| Billing Information                                                 |                                          |