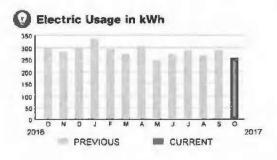

# Summary Services from the or the open-builder details on following pages

| Previous Balance                | 110.93   |
|---------------------------------|----------|
| Payments Received               | 0.00     |
| Past Due Balance - Due Now      | \$110.93 |
| Spectrum Business™ Internet     | 108.99   |
| Taxes, Fees and Charges         | 0.30     |
| Current Charges Due by 11/21/17 | \$109.29 |
| Total Due                       | \$220.22 |

#### Services from 11/06/17 through 12/05/17

| 5 Static IP .<br>Spectrum E<br>Modern | Addresses<br>Susiness Internet Plue - 60Mbps | 5.00<br>99.99<br>4.00 |
|---------------------------------------|----------------------------------------------|-----------------------|
|                                       |                                              | \$108.99              |
| Taxes                                 | State Sales Tax                              | 0.30                  |
|                                       |                                              | \$0,30                |
| Spectrum E                            | Business™ Internet Total                     | \$109 29              |
| Current Ct                            | arges Due by 11/21/17                        | \$109,29              |
| Total Due                             |                                              | \$220.22              |

#### Contact Us

Visit us at brighthouse.com/business Or, call us at 1-877-824-6249

| Previous Balance                        | 54.25    |
|-----------------------------------------|----------|
| Payments Received                       | 0.00     |
| Past Due Balance - Due Now              | \$54.25  |
| Spectrum Business <sup>™</sup> Internet | 89.98    |
| Partial Month Charges                   | 9.60     |
| Taxes, Fees and Charges                 | -0.08    |
| Current Charges Due by 11/12/17         | \$99.50  |
| Total Due                               | \$153.75 |

#### Services from 10/28/17 through 11/27/17

| Spectrum Business Internet Pli<br>Static IP 1 | US             | 79.99<br>9,99   |
|-----------------------------------------------|----------------|-----------------|
|                                               |                | \$89.98         |
| Taxes State Sales                             | Tax            | -0.06           |
|                                               |                | -\$0.08         |
| Spectrum Business <sup>744</sup> Internet     | Total          | \$89.90         |
| Partial Month Charges                         |                | 3637            |
| Spectrum Business Internet Pl                 | us 10/20-10/27 | 21.33           |
| Static IP 1                                   | 10/20-10/27    | 2.66            |
| 4Mbps X 768Kbps                               | 10/20-10/27    | -10.65          |
| 1 Static IP Address                           | 10/20-10/27    | -2.67           |
| Modem<br>Partial Month Charges Total          | 10/20-10/27    | -1.07<br>\$9.60 |
| Current Charges Due by 11/1                   | 2/17           | \$99.50         |
| Total Due                                     |                | \$153.75        |

#### **Contact Us**

Total Due by 10/21/17

Visit us at brighthouse.com/business Or, call us at 1-877-824-6249

| Summary Services them to the other the other determines on technologic parts of the other technological services of technological services o | 1195/17  |
|--------------------------------------------------------------------------------------------------------------------------------------------------------------------------------------------------------------------------------------------------------------------------------------------------------------------------------------------------------------------------------------------------------------------------------------------------------------------------------------------------------------------------------------------------------------------------------------------------------------------------------------------------------------------------------------------------------------------------------------------------------------------------------------------------------------------------------------------------------------------------------------------------------------------------------------------------------------------------------------------------------------------------------------------------------------------------------------------------------------------------------------------------------------------------------------------------------------------------------------------------------------------------------------------------------------------------------------------------------------------------------------------------------------------------------------------------------------------------------------------------------------------------------------------------------------------------------------------------------------------------------------------------------------------------------------------------------------------------------------------------------------------------------------------------------------------------------------------------------------------------------------------------------------------------------------------------------------------------------------------------------------------------------------------------------------------------------------------------------------------------------|----------|
| Previous Balance                                                                                                                                                                                                                                                                                                                                                                                                                                                                                                                                                                                                                                                                                                                                                                                                                                                                                                                                                                                                                                                                                                                                                                                                                                                                                                                                                                                                                                                                                                                                                                                                                                                                                                                                                                                                                                                                                                                                                                                                                                                                                                               | 218.58   |
| Payments Received - Thank You                                                                                                                                                                                                                                                                                                                                                                                                                                                                                                                                                                                                                                                                                                                                                                                                                                                                                                                                                                                                                                                                                                                                                                                                                                                                                                                                                                                                                                                                                                                                                                                                                                                                                                                                                                                                                                                                                                                                                                                                                                                                                                  | -218.58  |
| Remaining Balance                                                                                                                                                                                                                                                                                                                                                                                                                                                                                                                                                                                                                                                                                                                                                                                                                                                                                                                                                                                                                                                                                                                                                                                                                                                                                                                                                                                                                                                                                                                                                                                                                                                                                                                                                                                                                                                                                                                                                                                                                                                                                                              | \$0.00   |
| Spectrum Business™ Internet                                                                                                                                                                                                                                                                                                                                                                                                                                                                                                                                                                                                                                                                                                                                                                                                                                                                                                                                                                                                                                                                                                                                                                                                                                                                                                                                                                                                                                                                                                                                                                                                                                                                                                                                                                                                                                                                                                                                                                                                                                                                                                    | 108.99   |
| One-Time Charges                                                                                                                                                                                                                                                                                                                                                                                                                                                                                                                                                                                                                                                                                                                                                                                                                                                                                                                                                                                                                                                                                                                                                                                                                                                                                                                                                                                                                                                                                                                                                                                                                                                                                                                                                                                                                                                                                                                                                                                                                                                                                                               | 1.64     |
| Taxes, Fees and Charges                                                                                                                                                                                                                                                                                                                                                                                                                                                                                                                                                                                                                                                                                                                                                                                                                                                                                                                                                                                                                                                                                                                                                                                                                                                                                                                                                                                                                                                                                                                                                                                                                                                                                                                                                                                                                                                                                                                                                                                                                                                                                                        | 0.30     |
| Current Charges                                                                                                                                                                                                                                                                                                                                                                                                                                                                                                                                                                                                                                                                                                                                                                                                                                                                                                                                                                                                                                                                                                                                                                                                                                                                                                                                                                                                                                                                                                                                                                                                                                                                                                                                                                                                                                                                                                                                                                                                                                                                                                                | \$110.93 |

#### Services from 10/06/17 through 11/05/17

| Spectrum Business™ Int                                              | ernet                                    |
|---------------------------------------------------------------------|------------------------------------------|
| 5 Static IP Addresses<br>Spectrum Business Internet Plus -<br>Modem | 5.00<br>99.99<br>4.00<br><b>\$108.99</b> |
| Taxes State Sales Tax                                               | 0.30                                     |
| Spectrum Business™ Internet Tota                                    | al \$109.29                              |
| One-Time Charges                                                    |                                          |
| Late Payment Charge<br>One-Time Charges Total                       | 09/11 1.64<br>\$1.64                     |
| Current Charges<br>Total Due by 10/21/17                            | \$110.93<br>\$110.93                     |
| Billing Information                                                 |                                          |