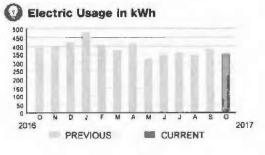

# Summary Services from the or the open-builder details on following pages

| Previous Balance                | 110.93   |
|---------------------------------|----------|
| Payments Received               | 0.00     |
| Past Due Balance - Due Now      | \$110.93 |
| Spectrum Business™ Internet     | 108.99   |
| Taxes, Fees and Charges         | 0.30     |
| Current Charges Due by 11/21/17 | \$109.29 |
| Total Due                       | \$220.22 |