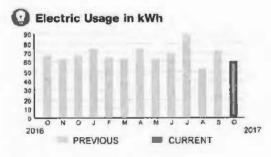

1 0 |

SERVICE ADDRESS: 7600 FIVE OAKS DR IRG

#### HARMONY COMMUNITY DEV DISTRICT

Subtotal )

BILL DATE

10/10/17

\$17.66

ACCOUNT NUMBER

7059672142

#### CURRENT CHARGES

| OUC Electric Service                                   | \$17.22  |
|--------------------------------------------------------|----------|
| Meter #: 5ZR21669 - Service Charge                     | \$ 10.66 |
| Commercial Non-Demand Electric Rate (09/11 - 10/09)    |          |
| 61 kWh @ \$0.06964 (Non-Fuel)                          | 4.25     |
| 61 kWh @ \$0.0378 (Fuel)                               | 2.31     |
| (\$1.92 of your Fuel Cost is exempt from Municipal Tax | K)       |

| State of Florida    | Charges | \$0.44  |
|---------------------|---------|---------|
| Gross Receipts Tax. |         | \$ 0.44 |



#### Meter Data

| METER #:     | 5ZR21669 |             |
|--------------|----------|-------------|
| CURRENT:     | 3,153    | on 10/09/17 |
| PREVIOUS:    | 3,092    | on 09/11/17 |
| TOTAL USAGE: | 61       | kWh         |
| DAYS OF SERV | ICE: 28  |             |

| AVERAGE   | THIS PERIOD | LAST YEAR |
|-----------|-------------|-----------|
| ILY USAGE | 2.18 kWh    | 2.19 kWh  |

#### PAGE 3 OF 4

| 0 | JC | <u>C</u> ā |
|---|----|------------|
|   |    |            |

SERVICE ADDRESS: 7370 FIVE OAKS DR PUMP

#### HARMONY COMMUNITY DEV DISTRICT

#### BILL DATE

10/10/17

ACCOUNT NUMBER

## 7059672142

PAGE 4 OF 4

\$64.74

# Subtotal )

#### CURRENT CHARGES

| OUC Electric Service                                   | \$58.84 |
|-----------------------------------------------------