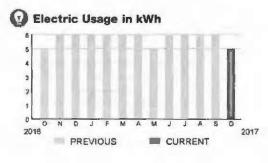

#### Services from 10/28/17 through 11/27/17

| Spectrum Business Internet Pli<br>Static IP 1 | US             | 79.99<br>9,99   |
|-----------------------------------------------|----------------|-----------------|
|                                               |                | \$89.98         |
| Taxes State Sales                             | Tax            | -0.06           |
|                                               |                | -\$0.08         |
| Spectrum Business <sup>744</sup> Internet     | Total          | \$89.90         |
| Partial Month Charges                         |                | 3637            |
| Spectrum Business Internet Pl                 | us 10/20-10/27 | 21.33           |
| Static IP 1                                   | 10/20-10/27    | 2.66            |
| 4Mbps X 768Kbps                               | 10/20-10/27    | -10.65          |
| 1 Static IP Address                           | 10/20-10/27    | -2.67           |
| Modem<br>Partial Month Charges Total          | 10/20-10/27    | -1.07<br>\$9.60 |
| Current Charges Due by 11/1                   | 2/17           | \$99.50         |
| Total Due                                     |                | \$153.75        |