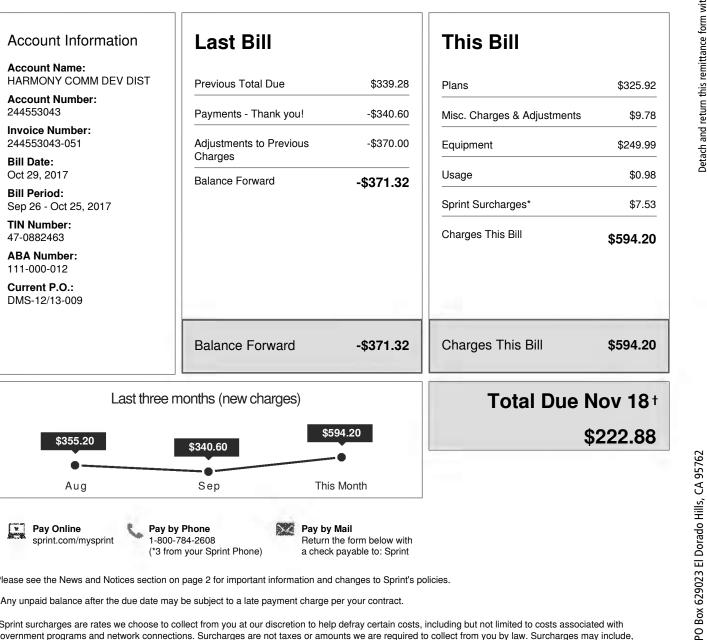

| Invoice Approval Report # 211       |                          |                                |                                             |  |  |
|-------------------------------------|--------------------------|--------------------------------|---------------------------------------------|--|--|
| November 16, 2017                   |                          |                                |                                             |  |  |
| Payee                               | Invoice<br>Number        | A= Approval<br>R= Ratification | Invoice<br>Amount                           |  |  |
| SEVERN TRENT ENVIRONMENTAL SERVICES | 24535                    | A<br>Vendor Total              | \$ 4,739.84<br>\$ 4,739.84                  |  |  |
| SHOP MARKETPLACE                    | INV-0013273957           | R<br>Vendor Total              | \$ 1,701.90<br>\$ 1,701.90                  |  |  |
| SPRINT                              | 244553043-051            | R<br>Vendor Total              | \$ 222.88<br>\$ 222.88                      |  |  |
| SUN PUBLICATIONS DBA                | 300095828                | R<br>Vendor Total              | \$ 64.86<br>\$ 64.86                        |  |  |
| TOHO WATER AUTHORITY-ACH            | 101617-ACH<br>103017-ACH | R<br>R<br>Vendor Total         | \$ 5,699.08<br>\$ 461.75<br>\$ 6,160.83     |  |  |
| WASTE CONNECTIONS OF FLORIDA        | 1116898                  | R<br>Vendor Total              | \$ 314.06<br>\$ 314.06                      |  |  |
| YOUNG QUALLS, P.A.                  | 15303<br>15333           | A<br>A<br>Vendor Total         | \$ 14,405.00<br>\$ 4,776.50<br>\$ 19,181.50 |  |  |