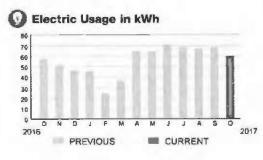

#### Services from 11/06/17 through 12/05/17

| 5 Static IP .<br>Spectrum E<br>Modern | Addresses<br>Susiness Internet Plue - 60Mbps | 5.00<br>99.99<br>4.00 |
|---------------------------------------|----------------------------------------------|-----------------------|
|                                       |                                              | \$108.99              |
| Taxes                                 | State Sales Tax                              | 0.30                  |
|                                       |                                              | \$0,30                |
| Spectrum E                            | Business™ Internet Total                     | \$109 29              |
| Current Ct                            | arges Due by 11/21/17                        | \$109,29              |
| Total Due                             |                                              | \$220.22              |