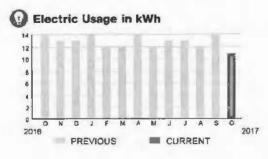

# Summary Services from the or the open-builder details on following pages

| Previous Balance                | 110.93   |
|---------------------------------|----------|
| Payments Received               | 0.00     |
| Past Due Balance - Due Now      | \$110.93 |
| Spectrum Business™ Internet     | 108.99   |
| Taxes, Fees and Charges         | 0.30     |
| Current Charges Due by 11/21/17 | \$109.29 |
| Total Due                       | \$220.22 |