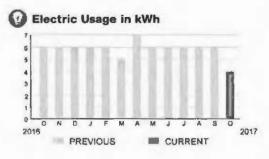

# Summary Services from the or the open-builder details on following pages

| Previous Balance                | 110.93   |
|---------------------------------|----------|
| Payments Received               | 0.00     |
| Past Due Balance - Due Now      | \$110.93 |
| Spectrum Business™ Internet     | 108.99   |
| Taxes, Fees and Charges         | 0.30     |
| Current Charges Due by 11/21/17 | \$109.29 |
| Total Due                       | \$220.22 |