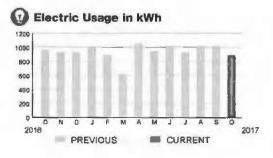

# Summary Services from the or the open-builder details on following pages

| Previous Balance                | 110.93   |
|---------------------------------|----------|
| Payments Received               | 0.00     |
| Past Due Balance - Due Now      | \$110.93 |
| Spectrum Business™ Internet     | 108.99   |
| Taxes, Fees and Charges         | 0.30     |
| Current Charges Due by 11/21/17 | \$109.29 |
| Total Due                       | \$220.22 |