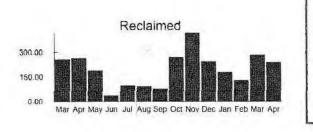

# **SERIES 2014**

Enclosed please find a check in the amount of **\$ 58,566.16** representing assessment collection received from tax collector.

Please deposit these funds into the Series 2014 Revenue Fund (210169001)