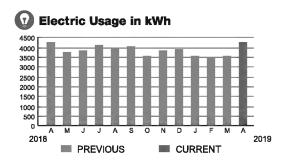

RIVE S POOL

# HARMONY COMMUNITY DEV DISTRICT

BILL DATE 04/09/19

PAGE 18 OF 32

Subtotal \$469.53

### **CURRENT CHARGES**

| OUC Electric Service                                | \$457.80   |
|-----------------------------------------------------|------------|
| Meter #: 5CR88761 - Service Charge                  | . \$ 12.74 |
| Commercial Non-Demand Electric Rate (03/07 - 04/09) |            |
| 4,231 kWh @ \$0.07036 (Non-Fuel)                    | . 297.69   |
| 4,231 kWh @ \$0.03483 (Fuel)                        |            |
| (\$120.37 of your Fuel Cost is exempt from Municipa |            |
|                                                     |            |

| State of Florida Charges | \$11.73  |
|--------------------------|----------|
| Gross Receipts Tax       | \$ 11.73 |



| METER #:    | 5CR88761 |             |
|-------------|----------|-------------|
| CURRENT:    | 57,260   | on 04/09/19 |
| PREVIOUS:   | 53,029   | on 03/07/19 |
| TOTAL USAGE | : 4,231  | kWh         |
| DAYS OF SER | /ICE: 33 |             |

| AVERAGE     | THIS PERIOD |
|-------------|-------------|
| DAILY USAGE | 128.21 kWh  |



SERVICE ADDRESS: 6900 E IRLO BRONSON MEMORIAL HWY ODD

# HARMONY COMMUNITY DEV DISTRICT

BILL DATE 04/09/19

PAGE 19 OF 32

# Subtotal \$27.41

# **CURRENT CHARGES**

| OUC Electric Service