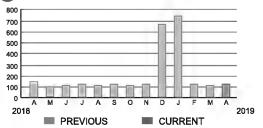

|          |
| and the second se |          |

| State of Florida Charges | \$0.68  |
|--------------------------|---------|
| Gross Receipts Tax       | \$ 0.68 |

# Electric Usage in kWh



| METER #:     | 5CD97805 |             |
|--------------|----------|-------------|
| CURRENT:     | 10,997   | on 04/09/19 |
| PREVIOUS:    | 10,864   | on 03/07/19 |
| TOTAL USAGE  | 133      | kWh         |
| DAYS OF SERV | /ICE: 33 |             |

| AVERAGE     | THIS PERIOD |
|-------------|-------------|
| DAILY USAGE | 4.03 kWh    |



SERVICE ADDRESS: 7000 E IRLO BRONSON MEMORIAL HWY UPL

# HARMONY COMMUNITY DEV DISTRICT

BILL DATE 04/09/19

PAGE 20 OF 32

Subtotal

\$55.78

# **CURRENT CHARGES**

| OUC Electric Service                                   | \$54.39  |
|--------------------------------------------------------|----------|
| Meter #: 5ZR21255 - Service Charge                     | \$ 12.74 |
| Commercial Non-Demand Electric Rate (03/07 - 04/09)    |          |
| 396