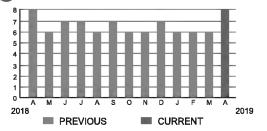

|          |
| and the state of the second state of the secon | 10.00    |

| State of Florida Charges | \$0.35  |
|--------------------------|---------|
| Gross Receipts Tax       | \$ 0.35 |

# Electric Usage in kWh



| METER #:     | 6CD46493    |             |
|--------------|-------------|-------------|
| CURRENT:     | <b>1</b> 81 | on 04/09/19 |
| PREVIOUS:    | 173         | on 03/07/19 |
| TOTAL USAGE  | : 8         | kWh         |
| DAYS OF SERV | /ICE: 33    |             |

| AVERAGE     | THIS PERIOD |
|-------------|-------------|
| DAILY USAGE | 0.24 kWh    |



SERVICE ADDRESS: 7124 HARMONY SQUARE DRIVE S POOL

# HARMONY COMMUNITY DEV DISTRICT

BILL DATE 04/09/19

PAGE 18 OF 32

Subtotal \$469.53

### **CURRENT CHARGES**

| OUC Electric Service                                | \$457.80   |
|-----------------------------------------------------|------------|
| Meter #: 5CR88761 - Service Charge                  | . \$ 12.74 |
| Commercial Non-Demand Electric Rate (03/07 - 04/09) |