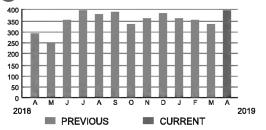

NITY DEV DISTRICT

BILL DATE 04/09/19

PAGE 20 OF 32

Subtotal

\$55.78

# **CURRENT CHARGES**

| OUC Electric Service                                   | \$54.39  |
|--------------------------------------------------------|----------|
| Meter #: 5ZR21255 - Service Charge                     | \$ 12.74 |
| Commercial Non-Demand Electric Rate (03/07 - 04/09)    |          |
| 396 kWh @ \$0.07036 (Non-Fuel)                         | 27.86    |
| 396 kWh @ \$0.03483 (Fuel)                             | 13.79    |
| (\$11.27 of your Fuel Cost is exempt from Municipal Ta | ax)      |
|                                                        |          |

| State of Florida Charges | \$1.39  |
|--------------------------|---------|
| Gross Receipts Tax       | \$ 1.39 |

# Electric Usage in kWh



| METER #:     | 5ZR21255 |             |
|--------------|----------|-------------|
| CURRENT:     | 17,397   | on 04/09/19 |
| PREVIOUS:    | 17,001   | on 03/07/19 |
| TOTAL USAGE  | : 396    | kWh         |
| DAYS OF SERV | /ICE: 33 |             |

| AVERAGE     | THIS PERIOD | LAST YEAR |
|-------------|-------------|-----------|
| DAILY USAGE | 12.00 kWh   | 8.85 kWh  |



SERVICE ADDRESS: 7252 E IRLO BRONSON MEMORIAL HWY PK

# HARMONY COMMUNITY DEV DISTRICT

ACCOUNT NUMBER

PAGE 21 OF 32

Subtotal \$13.71

BILL DATE

04/09/19

# **CURRENT CHARGES**

| OUC Electric Service                                    | \$13.37  |
|---------------------------------------------------------|----------|
| Meter #: 5CR49707 - Service Charge                      | \$ 12.74 |
| Commercial Non-Deman