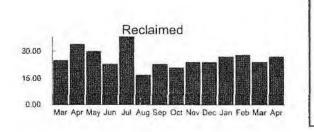

# **SERIES 2014**

Enclosed please find a check in the amount of **\$ 58,566.16** representing assessment collection received from tax collector.

Please deposit these funds into the Series 2014 Revenue Fund (210169001)