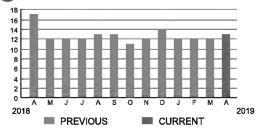

HARMONY COMMUNITY DEV DISTRICT

BILL DATE 04/09/19

Subtotal \$14.46

### **CURRENT CHARGES**

| OUC Electric Service                                   | \$14.10  |
|--------------------------------------------------------|----------|
| Meter #: 5CR95104 - Service Charge                     | \$ 12.74 |
| Commercial Non-Demand Electric Rate (03/07 - 04/09)    |          |
| 13 kWh @ \$0.07036 (Non-Fuel)                          | 0.91     |
| 13 kWh @ \$0.03483 (Fuel)                              | 0.45     |
| (\$0.37 of your Fuel Cost is exempt from Municipal Tax | )        |
| Picto of Pictor Observes                               |          |

| State of Florida Charges | \$0.36  |
|--------------------------|---------|
| Gross Receipts Tax       | \$ 0.36 |

# Electric Usage in kWh



| METER #:     | 5CR95104 |             |
|--------------|----------|-------------|
| CURRENT:     | 833      | on 04/09/19 |
| PREVIOUS:    | 820      | on 03/07/19 |
| TOTAL USAGE: | 13       | kWh         |
| DAYS OF SERV | 'ICE: 33 |             |

| AVERAGE     | THIS PERIOD |
|-------------|-------------|
| DAILY USAGE | 0.39 kWh    |



SERVICE ADDRESS: 7034 BUTTON BUSH LOOP

# HARMONY COMMUNITY DEV DISTRICT

BILL DATE 04/09/19

PAGE 10 OF 32

Subtotal \$13.82

# **CURRENT CHARGES**

| OUC Electric Service