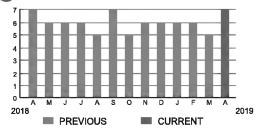

|          |
| ALL CONTRACTOR OF ALL CONTRA | -        |

| State of Florida Charges | \$0.35  |
|--------------------------|---------|
| Gross Receipts Tax       | \$ 0.35 |

# Electric Usage in kWh



| METER #:     | 5CR94329 |             |
|--------------|----------|-------------|
| CURRENT:     | 381      | on 04/09/19 |
| PREVIOUS:    | 374      | on 03/07/19 |
| TOTAL USAGE: | 7        | kWh         |
| DAYS OF SERV | 'ICE: 33 |             |

| AVERAGE     | THIS PERIOD |
|-------------|-------------|
| DAILY USAGE | 0.21 kWh    |



SERVICE ADDRESS: 3340 CAT BRIER TRL PETPK

# HARMONY COMMUNITY DEV DISTRICT

ACCOUNT NUMBER

PAGE 11 OF 32

Subtotal \$14.80

BILL DATE

04/09/19

# **CURRENT CHARGES**

| OUC Electric Service                                   | \$14,43  |
|--------------------------------------------------------|----------|
| Meter #: 5CR98446 - Service Charge                     | \$ 12.74 |
| Commercial Non-Demand Electric Rate (03/07 - 04/09)    |          |
|