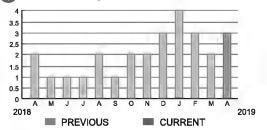

MUNITY DEV DISTRICT

BILL DATE 04/09/19

PAGE 3 OF 32

Subtotal \$13.38

# **CURRENT CHARGES**

| OUC Electric Service                                   | \$13.05  |
|--------------------------------------------------------|----------|
| Meter #: 5CR94075 - Service Charge                     | \$ 12.74 |
| Commercial Non-Demand Electric Rate (03/07 - 04/09)    |          |
| 3 kWh @ \$0.07036 (Non-Fuel)                           | 0.21     |
| 3 kWh @ \$0.03483 (Fuel)                               | 0.10     |
| (\$0.09 of your Fuel Cost is exempt from Municipal Tax | )        |
|                                                        |          |

| State of Florida Charges | \$0.33  |
|--------------------------|---------|
| Gross Receipts Tax       | \$ 0.33 |

# Electric Usage in kWh



| METER #:     | 5CR94075 |             |
|--------------|----------|-------------|
| CURRENT:     | 134      | on 04/09/19 |
| PREVIOUS:    | 131      | on 03/07/19 |
| TOTAL USAGE: | 3        | kWh         |
| DAYS OF SERV | 'ICE: 33 |             |

| AVERAGE     | THIS PERIOD |
|-------------|-------------|
| DAILY USAGE | 0.09 kWh    |



SERVICE ADDRESS: 3300 BLOCK EVEN SCHOOL HOUSE RD

# HARMONY COMMUNITY DEV DISTRICT

BILL DATE 04/09/19

PAGE 4 OF 32

Subtotal \$13.71

# **CURRENT CHARGES**

| OUC Electric Service                                   | \$13.37  |
|--------------------------------------------------------|----------|
| Meter #: 5CR94331 - Service Charge                     | \$ 12.74 |
| Commercial Non-Demand Electric Rate (03/07 - 04/09)    |          |
| 6 kWh @ \$0