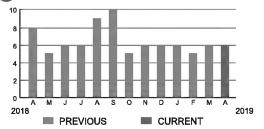

ARMONY COMMUNITY DEV DISTRICT

PAGE 8 OF 32

# Subtotal \$13.71

# **CURRENT CHARGES**

| OUC Electric Service                                    | \$13.37  |
|---------------------------------------------------------|----------|
| Meter #: 5CR94288 - Service Charge                      | \$ 12.74 |
| Commercial Non-Demand Electric Rate (03/07 - 04/09)     |          |
| 6 kWh @ \$0.07036 (Non-Fuel)                            | 0.42     |
| 6 kWh @ \$0.03483 (Fuel)                                | 0.21     |
| (\$0.17 of your Fuel Cost is exempt from Municipal Tax) |          |
| Picto of Pictole Observes                               |          |

| State of Florida Charges | \$0.34  |
|--------------------------|---------|
| Gross Receipts Tax       | \$ 0.34 |

# Electric Usage in kWh



#### **Meter Data**

| METER #:     | 5CR94288 |             |
|--------------|----------|-------------|
| CURRENT:     | 382      | on 04/09/19 |
| PREVIOUS:    | 376      | on 03/07/19 |
| TOTAL USAGE  | 6        | kWh         |
| DAYS OF SERV | /ICE: 33 |             |

BILL DATE

04/09/19

| AVERAGE     | THIS PERIOD |
|-------------|-------------|
| DAILY USAGE | 0.18 kWh    |



SERVICE ADDRESS: 7014 BUTTON BUSH LOOP

# HARMONY COMMUNITY DEV DISTRICT

BILL DATE 04/09/19

Subtotal \$14.46

### **CURRENT CHARGES**

| OUC Electric Service                                   | \$14.10  |
|--------------------------------------------------------|----------|
| Meter #: 5CR95104 - Service Charge                     | \$ 12.74 |
| Commercial Non-Demand Electric Rate (03/07 - 04/09)    |