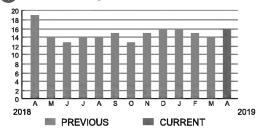

GE 11 OF 32

Subtotal \$14.80

BILL DATE

04/09/19

# **CURRENT CHARGES**

| OUC Electric Service                                   | \$14,43  |
|--------------------------------------------------------|----------|
| Meter #: 5CR98446 - Service Charge                     | \$ 12.74 |
| Commercial Non-Demand Electric Rate (03/07 - 04/09)    |          |
| 16 kWh @ \$0.07036 (Non-Fuel)                          | 1.13     |
| 16 kWh @ \$0.03483 (Fuel)                              | 0.56     |
| (\$0.46 of your Fuel Cost is exempt from Municipal Tax | )        |
| State of Florida Charges                               | \$0.37   |

| State of Fiorida    | Charges | \$0.3 | 1 |
|---------------------|---------|-------|---|
| Gross Receipts Tax. |         | \$0.3 | 7 |

# Electric Usage in kWh



| METER #:     | 5CR98446 |             |
|--------------|----------|-------------|
| CURRENT:     | 1,982    | on 04/09/19 |
| PREVIOUS:    | 1,966    | on 03/07/19 |
| TOTAL USAGE  | : 16     | kWh         |
| DAYS OF SERV | /ICE: 33 |             |

| AVERAGE     | THIS PERIOD |
|-------------|-------------|
| DAILY USAGE | 0.48 kWh    |



SERVICE ADDRESS: 34001 FEATHERGRASS CT

# HARMONY COMMUNITY DEV DISTRICT

BILL DATE 04/09/19

Subtotal \$14.03

### **CURRENT CHARGES**

| OUC Electric Service                                    | \$13.68  |
|---------------------------------------------------------|----------|
| Meter #: 6CD24560 - Service Charge                      | \$ 12.74 |
| Commercial Non-Demand Electric Rate (03/07 - 04/09)     |          |
| 9 kWh @ \$0.07036 (Non-Fuel)