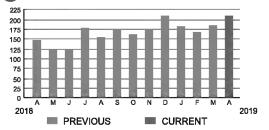

-----|
| Gross Receipts Tax       | \$ 0.53 |

# Electric Usage in kWh



| METER #:     | 5ZR21669 |             |
|--------------|----------|-------------|
| CURRENT:     | 4,390    | on 04/09/19 |
| PREVIOUS:    | 4,315    | on 03/07/19 |
| TOTAL USAGE: | 75       | kWh         |
| DAYS OF SERV | /ICE: 33 |             |

| AVERAGE     | THIS PERIOD |
|-------------|-------------|
| DAILY USAGE | 2.27 kWh    |



SERVICE ADDRESS: 3300 SCHOOL HOUSE RD E3

# HARMONY COMMUNITY DEV DISTRICT

ACCOUNT NUMBER

PAGE 32 OF 32

Subtotal \$35.50

BILL DATE

04/09/19

**CURRENT CHARGES** 

| \$ 12.74 |
|----------|
|          |
| 14.63    |
| 7.24     |
|          |
|          |

| State of Florida Charges | \$0.89  |
|--------------------------|---------|
| Gross Receipts Tax       | \$ 0.89 |





| METER #:     | 5CR94091 |             |
|--------------|----------|-------------|
| CURRENT:     | 7,383    | on 04/09/19 |
| PREVIOUS:    | 7,175    | on 03/07/19 |
| TOTAL USAGE  | : 208    | kWh         |
| DAYS OF SERV | /ICE: 33 |             |

| AVERAGE     | THIS PERIOD |
|-------------|-------------|
| DAILY USAGE | 6.30 kWh    |

| The <i>Reliable</i> One <sup>®</sup>                                                                                                                                                                                                                                                                                                                                                                                                             |