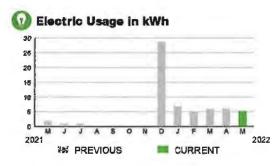

on May 31, 2022

BILL DATE 05/09/22

SERVICE ADDRESS: 6917 BEARGRASS RD

PAGE 3 OF 32

#### HARMONY COMMUNITY DEV DISTRICT

Subtotal

\$19.22

#### **CURRENT CHARGES**

| OUC Electric Service                                   |          |
|--------------------------------------------------------|----------|
| Meter #: 5CR94075 - Service Charge                     | \$ 18.20 |
| Commercial Non-Demand Electric Rate (04/08/22 - 05/09  |          |
| 5 kWh @ \$0.07435 (Non-Fuel)                           | 0,37     |
| 5 kWh @ \$0.0333 (Fuel)                                | 0.17     |
| (\$0.13 of your Fuel Cost is exempt from Municipal Tax | t)       |
| State of Florida Charges                               | \$0,48   |
| Gross Receipts Tax                                     | \$ 0.48  |



#### **Meter Data**

METER #: 5CR94075

CURRENT: 241 on 05/09/22
PREVIOUS: 236 on 04/08/22
TOTAL USAGE: 5 kWh

DAYS OF SERVICE: 31





BILL DATE 05/09/22

SERVICE ADDRESS: 3300 BLOCK EVEN SCHOOL HOUSE RD

PAGE 4 OF 32

#### HARMONY COMMUNITY DEV DISTRICT

Subtotal

\$19.44

#### **CURRENT CHARGES**

| OUC Electric Service                                   | \$18.95  |
|--------------------------------------------------------|----------|
| Meter #: 5CR94331 - Service Charge                     | \$ 18.20 |
| Commercial Non-Demand Electric Rate (04/08/22 - 05/09) | 9/22)    |
| 7 kWh @ \$0.07435 (Non-Fuel)                           |          |
| 7 kWh @ \$0.0333 (Fuel)                                | 0.23     |
| (\$0.19 of your Fuel Cost is exempt from Municipal Ta  |          |
| Stat