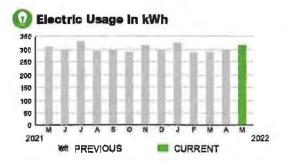

05/09/22

#### SERVICE ADDRESS: 7000 E IRLO BRONSON MEMORIAL HWY UPL

PAGE 20 OF 32

#### HARMONY COMMUNITY DEV DISTRICT

Subtotal \$53.34

#### **CURRENT CHARGES**

| OUC Electric Service                                   | \$52.01  |
|--------------------------------------------------------|----------|
| Meter #: 5ZR21255 - Service Charge                     | \$ 18.20 |
| Commercial Non-Demand Electric Rate (04/08/22 - 05/09) | 9/22)    |
| 314 kWh @ \$0.07435 (Non-Fuel)                         | 23.35    |
| 314 kWh @ \$0.0333 (Fuel)                              |          |
| (\$8.45 of your Fuel Cost is exempt from Municipal Ter | ()       |
| State of Florida Charges                               | \$1.33   |
| Gross Receipts Tax                                     | \$ 1 33  |



# **Meter Data**

METER #: 5ZR21255

CURRENT: 28,882 on 05/09/22 PREVIOUS: 28,568 on 04/08/22 TOTAL USAGE: 314 kWh

DAYS OF SERVICE: 31

AVERAGE THIS PERIOD LAST YEAR DAILY USAGE 10.13 kWh 10.08 kWh



SERVICE ADDRESS: 7252 E IRLO BRONSON MEMORIAL HWY PK

PAGE 21 OF 32

# HARMONY COMMUNITY DEV DISTRICT

Subtotal \$19.33

#### **CURRENT CHARGES**

| OUC Electric Service                          | <b>\$18.85</b> |
|-----------------------------------------------|----------------|
| Meter #; 5CR49707 - Service Charge            | \$ 18.20       |
| Commercial Non-Demand Electric Rate (04/08/   |                |
| 6 kWh @ \$0.07435 (Non-Fuel)                  | 0.45           |
| 6 kWh @ \$0.0333 (Fuel)                       |                |
| (\$0.16 of your Fuel Cost is exempt from Mur.