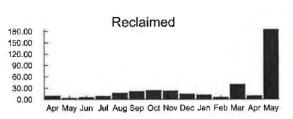

|         | Current Meter Reading |                               | Water |
|----------|-------------------------------------|------------------------|---------|-----------------------|-------------------------------|-------|
| Number   | of<br>Days                          | Date                   | Reading | Date                  | Reading                       | Usage |
| 79643233 | 30                                  | 04/18/2022             | 11695   | 05/18/2022            | 11880                         | 185   |
| Pay      | vious Bala<br>ment(s) R<br>ance Fon | eceived                |         |                       | \$41.04<br>\$-41.04<br>\$0.00 |       |

 Current Transaction(s)
 \$19.24

 Reclaimed Base Charge
 \$505.21

 Reclaimed Usage
 \$524.45

Total Amount Due \$524.45



Please return this portion with your payment – Do not send cash through the mail



Toho Water Authority P.O. Box 30527 Tampa, Florida 33630-3527 www.tohowater.com

Bringing you life's most precious resource

| Access to the Party of the Control o | and the same | Comment of the same | the state of the s |
|---------------------------------------------------------------------------------------------------------------------------------------------------------------------------------------------------------------------------------------------------------------------------------------------------------------------------------------------------------------------------------------------------------------------------------------------------------------------------------------------------------