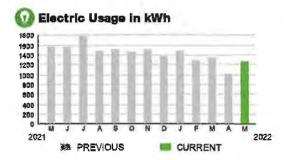

| \$ 1.51   |



05/09/22

SERVICE ADDRESS: 3300 SCHOOL HOUSE RD E1

PAGE 30 OF 32

#### HARMONY COMMUNITY DEV DISTRICT

Subtotal

\$157.89

#### **CURRENT CHARGES**

| OUC Electric Service                                | \$153.95   |
|-----------------------------------------------------|------------|
| Meter #: 5CR94090 - Service Charge                  | . \$ 18.20 |
| Commercial Non-Demand Electric Rate (04/08/22 - 05/ |            |
| 1,261 kWh @ \$0.07435 (Non-Fuel)                    | . 93.76    |
| 1,261 kWh @ \$0.0333 (Fuel)                         |            |
| (\$33,95 of your Fuel Cost is exempt from Municipal |            |
| State of Florida Charges                            | \$3.94     |
| Gross Receipts Tax                                  | \$3.94     |



#### **Meter Data**

METER #: 5CR94090

CURRENT: 9,321 on 05/09/22
PREVIOUS: 8,060 on 04/08/22
TOTAL USAGE: 1,261 kWh

DAYS OF SERVICE: 31

AVERAGE THIS PERIOD LAST YEAR DAILY USAGE 40,68 kWh 50,29 kWh



SERVICE ADDRESS: 3300 SCHOOL HOUSE RD E2

PAGE 31 OF 32

# HARMONY COMMUNITY DEV DISTRICT

Subtotal \$36.21

# **CURRENT CHARGES**

| OUC Electric Service                                  | \$35.31  |
|-------------------------------------------------------|----------|
| Meter #: 5CR94089 - Service Charge                    | \$ 18.20 |
| Commercial Non-Demand Electric Rate (04/08/22 - 05/0  | 9/22)    |
| 159 kWh @ \$0.07435 (Non-Fuel)                        | 11.82    |
| 159 kWh @ \$0.0333 (Fuel)                             |          |
| (\$4.28 of your Fuel Cost is exempt from Muni