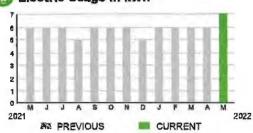

BILL DATE 05/09/22

SERVICE ADDRESS: 3300 BLOCK EVEN SCHOOL HOUSE RD

PAGE 4 OF 32

#### HARMONY COMMUNITY DEV DISTRICT

Subtotal

\$19.44

#### **CURRENT CHARGES**

| OUC Electric Service                                   | \$18.95  |
|--------------------------------------------------------|----------|
| Meter #: 5CR94331 - Service Charge                     | \$ 18.20 |
| Commercial Non-Demand Electric Rate (04/08/22 - 05/09) | 9/22)    |
| 7 kWh @ \$0.07435 (Non-Fuel)                           |          |
| 7 kWh @ \$0.0333 (Fuel)                                | 0.23     |
| (\$0.19 of your Fuel Cost is exempt from Municipal Ta  |          |
| State of Florida Charges                               | \$0.49   |
| Gross Receipts Tax                                     | \$ 0.49  |





#### **Meter Data**

METER #: 5CR94331

CURRENT: 599 on 05/09/22
PREVIOUS: 592 on 04/08/22
TOTAL USAGE: 7 kWh

DAYS OF SERVICE: 31

AVERAGE THIS PERIOD LAST YEAR DAILY USAGE 0.23 kWh 0.19 kWh

BILL DATE 05/09/22

SERVICE ADDRESS: 6900 BLOCK ODD FIVE OAKS DR

PAGE 5 OF 32

# HARMONY COMMUNITY DEV DISTRICT

Subtotal >

\$19.33

#### **CURRENT CHARGES**

| OUC Electric Service                                  | \$18.85  |
|-------------------------------------------------------|----------|
| Meter #: 5CR49717 - Service Charge                    | \$ 18.20 |
| Commercial Non-Demand Electric Rate (04/08/22 - 05/0  | 9/22)    |
| 6 kWh @ \$0.07435 (Non-Fuel)                          | 0.45     |
| 6 kWh @ \$0.0333 (Fuel)                               |          |
| (\$0.16 of your Fuel Cost is