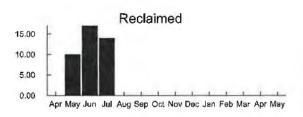

BUSH LOOP PARKB Account Number: Past Due Amount: Current Charges: Total Amount Due:

4920 \$0.00 \$3.77 \$3.77

Bringing you life's most precious resource

Customer Service: (8am - 5pm) 407-944-5000

| Meter       | Number<br>of | Previous Meter Reading |      | Current Meter Reading |       | Water |
|-------------|--------------|------------------------|------|-----------------------|-------|-------|
| Number Days | Date         | Reading                | Date | Reading               | Usage |       |
| 15006579    | 30           | 04/18/2022             | 2477 | 05/18/2022            | 2477  | 0     |

Previous Balance \$3.77
Payment(s) Received \$-3.77
Balance Forward \$0.00

Current Transaction(s)
Reclaimed Base Charge \$3.77
Current Transaction Total \$3.77

Total Amount Due \$3.77



Please return this portion with your payment - Do not send cash through the mail



Toho Water Authority P.O. Box 30527 Tampa, Florida 33630-3527 www.tohowater.com

Bringing you life's most precious resource

### Past due balances are subject to immediate interruption of service

|                |          | Current                   | Total                          |               |
|----------------|----------|---------------------------|--------------------------------|---------------|
| Account Number | Past Due | Amount Due<br>by 06/15/22 | Late Charge<br>after 06/15/22! | Amount<br>Due |
|                | \$0.00   | \$3.77                    | \$5.00                         | \$3.77        |

**Please Remit to** 

Toho Water Authority
P. O. Box 30527
Tampa, Florida 33630-3527