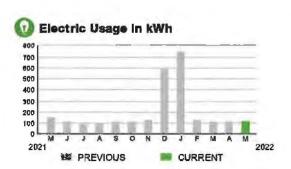

7.45 kWh

05/09/22

SERVICE ADDRESS: 6900 E IRLO BRONSON MEMORIAL HWY ODD

PAGE 19 OF 32

# HARMONY COMMUNITY DEV DISTRICT

Subtotal

\$31.69

#### **CURRENT CHARGES**

| OUC Electric Service                                   | \$30.90  |
|--------------------------------------------------------|----------|
| Meter #: 5CD97805 - Service Charge                     | \$ 18.20 |
| Commercial Non-Demand Electric Rate (04/08/22 - 05/09  | 9/22)    |
| 118 kWh @ \$0.07435 (Non-Fuel)                         | 8.77     |
| 118 kWh @ \$0.0333 (Fuel)                              |          |
| (\$3.18 of your Fuel Cost is exempt from Municipal Tax |          |
| State of Florida Charges                               | \$0.79   |
| Gross Receipts Tax                                     | \$ 0.79  |



# **Meter Data**

METER #: 5CD97805

CURRENT: 18,778 on 05/09/22 PREVIOUS: 18,660 on 04/08/22

TOTAL USAGE: 118 kWh

DAYS OF SERVICE:

AVERAGE DAILY USAGE THIS PERIOD LAST YEAR 3.81 kWh 4.74 kWh



05/09/22

#### SERVICE ADDRESS: 7000 E IRLO BRONSON MEMORIAL HWY UPL

PAGE 20 OF 32

#### HARMONY COMMUNITY DEV DISTRICT

Subtotal \$53.34

#### **CURRENT CHARGES**

| OUC Electric Service                                   | \$52.01  |
|--------------------------------------------------------|----------|
| Meter #: 5ZR21255 - Service Charge                     | \$ 18.20 |
| Commercial Non-Demand Electric Rate (04/08/22 - 05/09) | 9/22)    |
| 314 kWh @ \$0.07435 (Non-Fuel)                         | 23.35    |
| 314 kWh @ \$0.0333 (Fuel)                              |          |
| (\$8.45 of y