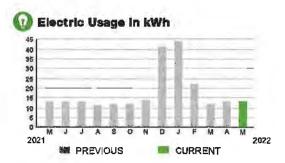

CKEN FERN DR

PAGE 7 OF 32

# HARMONY COMMUNITY DEV DISTRICT

Subtotal \$20.10

#### **CURRENT CHARGES**

| OUC Electric Service                                    | <b>\$19.60</b> |
|---------------------------------------------------------|----------------|
| Meter #: 5CR96198 - Service Charge                      | \$ 18.20       |
| Commercial Non-Demand Electric Rate (04/08/22 - 05/09/  | (22)           |
| 13 kWh @ \$0.07435 (Non-Fuel)                           | 0.97           |
| 13 kWh @ \$0.0333 (Fuel)                                | 0.43           |
| (\$0.35 of your Fuel Cost is exempt from Municipal Tax) |                |
| State of Florida Charges                                | \$0,50         |
| Gross Receipts Tax                                      | \$ 0.50        |



#### **Meter Data**

METER #: 5CR96198

CURRENT: 1,560 on 05/09/22

PREVIOUS: 1,547 on 04/08/22

TOTAL USAGE: 13 kWh

DAYS OF SERVICE: 31





05/09/22

#### SERVICE ADDRESS: 3338 BRACKEN FERN DR

PAGE 8 OF 32

# HARMONY COMMUNITY DEV DISTRICT

Subtotal > \$19.33

# **CURRENT CHARGES**

| OUC Electric Service                               | \$18.85   |
|----------------------------------------------------|-----------|
| Meter #: 5CR94288 - Service Charge                 | \$ 18.20  |
| Commercial Non-Demand Electric Rate (04/08/22 - 0  | 05/09/22) |
| 6 kWh @ \$0.07435 (Non-Fuel)                       | , 0,45    |
| 6 kWh @ \$0.0333 (Fuel)                            |           |
| (\$0.16 of your Fuel Cost is exempt from Municipal |           |
| State of Florida Charges