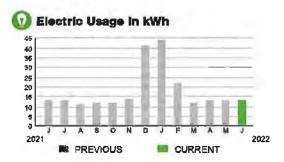

R DAILY USAGE 0.19 kWh 0.20 kWh



SERVICE ADDRESS: 3319 BRACKEN FERN DR

**PAGE 7 OF 32** 

# HARMONY COMMUNITY DEV DISTRICT

Subtotal \$20.28

#### **CURRENT CHARGES**

| OUC Electric Service                                   | \$19.77  |
|--------------------------------------------------------|----------|
| Meter #: 5CR96198 - Service Charge                     | \$ 18.20 |
| Commercial Non-Demand Electric Rate (05/09/22 - 06/09  | 3/22)    |
| 13 kWh @ \$0.07435 (Non-Fuel)                          | 0.97     |
| 13 kWh @ \$0.04578 (Fuel)                              | 0.60     |
| (\$0.51 of your Fuel Cost is exempt from Municipal Tax |          |
| ALL STREET, STREET, ST.                                |          |

# State of Florida Charges \$0.51 Gross Receipts Tax...... \$ 0.51



# **Meter Data**

 METER #:
 5CR96198

 CURRENT:
 1,573
 on 06/09/22

 PREVIOUS:
 1,560
 on 05/09/22

 TOTAL USAGE:
 13
 kWh

 DAYS OF SERVICE:
 31





06/10/22

SERVICE ADDRESS: 3338 BRACKEN FERN DR

**PAGE 8 OF 32** 

# HARMONY COMMUNITY DEV DISTRICT

Subtotal > \$19.53

# **CURRENT CHARGES**

| OUC Electric Service                                  | \$19.04  |
|-------------------------------------------------------|----------|
| Meter #: 5CR94288 - Service Charge                    | \$ 18.20 |
| Commercial Non-Demand Electric Rate (05/09/22 - 06/0  |          |
| 7 kWh @ \$0.07435 (Non-Fuel)                          | 0.52     |
| 7 kWh @ \$0.04578 (Fuel)                              |          |
| (\$0.28 of your Fuel Cost is exempt from Municipal Ta |          |
| State of Florid