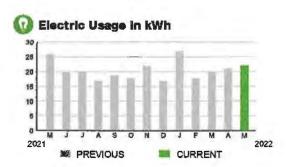

10 kWh 10.87 kWh



SERVICE ADDRESS: 7255 E IRLO BRONSON MEMORIAL HWY TCTR

PAGE 25 OF 32

# HARMONY COMMUNITY DEV DISTRICT

Subtotal \$21.10

#### **CURRENT CHARGES**

| OUC Electric Service                                   | \$20,57  |
|--------------------------------------------------------|----------|
| Meter #: 5CR49720 - Service Charge                     | \$ 18.20 |
| Commercial Non-Demand Electric Rate (04/08/22 - 05/09  | 9/22)    |
| 22 kWh @ \$0.07435 (Non-Fuel)                          | 1.64     |
| 22 kWh @ \$0.0333 (Fuel)                               |          |
| (\$0.59 of your Fuel Cost is exempt from Municipal Tax |          |
| State of Florida Charges                               | \$0.53   |
| Gross Receipts Tax                                     | \$ 0.53  |



#### **Meter Data**

 METER #:
 5CR49720

 CURRENT:
 3,635
 on 05/09/22

 PREVIOUS:
 3,613
 on 04/08/22

 TOTAL USAGE:
 22
 kWh

 DAYS OF SERVICE:
 31





05/09/22

SERVICE ADDRESS: 3300 POND PINE RD

PAGE 26 OF 32

# HARMONY COMMUNITY DEV DISTRICT

Subtotal \$18.67

#### **CURRENT CHARGES**

| OUC Electric Service                                  | \$18.20  |
|-------------------------------------------------------|----------|
| Meter #: 5CR95090 - Service Charge                    | \$ 18.20 |
| Commercial Non-Demand Electric Rate (04/08/22 - 05/09 | /22)     |
| 0 kWh @ \$0.07435 (Non-Fuel)                          | 0.00     |
| 0 kWh @ \$0.0333 (Fuel)                               | 0.00     |
| State of Florida Charges                              | \$0.47   |
| Gross Receipts Tax