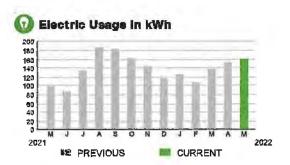

LAST YEAR DAILY USAGE 40,68 kWh 50,29 kWh



SERVICE ADDRESS: 3300 SCHOOL HOUSE RD E2

PAGE 31 OF 32

# HARMONY COMMUNITY DEV DISTRICT

Subtotal \$36.21

# **CURRENT CHARGES**

| OUC Electric Service                                  | \$35.31  |
|-------------------------------------------------------|----------|
| Meter #: 5CR94089 - Service Charge                    | \$ 18.20 |
| Commercial Non-Demand Electric Rate (04/08/22 - 05/0  | 9/22)    |
| 159 kWh @ \$0.07435 (Non-Fuel)                        | 11.82    |
| 159 kWh @ \$0.0333 (Fuel)                             |          |
| (\$4.28 of your Fuel Cost is exempt from Municipal Ta |          |
| State of Florida Charges                              | \$0.90   |
| Gross Receipts Tax                                    | \$ 0.90  |



#### **Meter Data**

METER #: 5CR94089

CURRENT: 7,883 on 05/09/22
PREVIOUS: 7,724 on 04/08/22
TOTAL USAGE: 159 kWh

DAYS OF SERVICE: 31





05/09/22

SERVICE ADDRESS: 3300 SCHOOL HOUSE RD E3

PAGE 32 OF 32

# HARMONY COMMUNITY DEV DISTRICT

Subtotal \$34.01

#### **CURRENT CHARGES**

| \$33.16  |
|----------|
| \$ 18.20 |
| 9/22)    |
| 10.33    |
| 4.63     |
| x)       |
| \$0,85   |
|          |



Gross Receipts Tax..... \$ 0.85



#### **Meter Data**

METER #: 5CR94091

CURRENT: 13,663 on 05/09/22 PREVIOUS: 13,524 on 04/08/22 TOTAL USAGE: 139 kWh

DAYS OF SERVICE: 31

THIS PERIOD LAST YEAR AVERAGE DAILY USAGE 4.48 kWh 0.08 kWh

| HARMONY CO<br>ORLANDO UT | ILITIES COMM.         | VENDOR #31                            |    |              |
|--------------------------|--------------