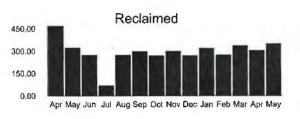

mber: Past Due Amount: Current Charges: Total Amount Due:

)3760 \$0.00 \$782.24 \$782.24

Bringing you life's most precious resource

Customer Service: (8am - 5pm) 407-944-5000

| Meter       | Number | Previous Meter Reading |       | Previous Meter Reading |       | Water |
|-------------|--------|------------------------|-------|------------------------|-------|-------|
| Number Days | Date   | Reading                | Date  | Reading                | Usage |       |
| 65150354    | 30     | 04/18/2022             | 35004 | 05/18/2022             | 35354 | 350   |

Previous Balance \$686.32
Payment(s) Received \$-686.32
Balance Forward \$0.00

Current Transaction(s)

Reclaimed Base Charge
Reclaimed Usage

Current Transaction Total

\$19.24
\$763.00
\$782.24

Total Amount Due \$782.24



Please return this portion with your payment - Do not send cash through the mail



Toho Water Authority P.O. Box 30527 Tampa, Florida 33630-3527 www.tohowater.com

Bringing you life's most precious resource

Past due balances are subject to immediate interruption of service

|                |                     | Current                   | Charges                       | Total         |
|----------------|---------------------|---------------------------|-------------------------------|---------------|
| Account Number | Past Due<br>Due Now | Amount Due<br>by 06/15/22 | Late Charge<br>after 06/15/22 | Amount<br>Due |
| )              | \$0.00              | \$782.24                  | \$39.11                       | \$782.24      |

Please Remit to



HARMONY COMM DEV DISTRICT

Servic