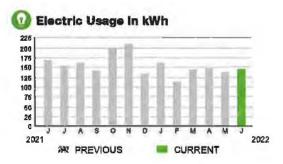

E: 31





BILL DATE 06/10/22

SERVICE ADDRESS: 3300 SCHOOL HOUSE RD E3

PAGE 32 OF 32

#### HARMONY COMMUNITY DEV DISTRICT

Subtotal \$36.41

#### **CURRENT CHARGES**

| OUC Electric Service                                   | \$35.50  |
|--------------------------------------------------------|----------|
| Meter #: 5CR94091 - Service Charge                     | \$ 18.20 |
| Commercial Non-Demand Electric Rate (05/09/22 - 06/09  | (22)     |
| 144 kWh @ \$0.07435 (Non-Fuel)                         | 10.71    |
| 144 kWh @ \$0.04578 (Fuel)                             | 6.59     |
| (\$5.67 of your Fuel Cost is exempt from Municipal Tax | )        |
| State of Florida Charges                               | \$0.91   |
| Gross Receipts Tax                                     | \$ 0.91  |



#### **Meter Data**

METER #: 5CR94091

CURRENT: 13,807 on 06/09/22 PREVIOUS: 13,663 on 05/09/22 TOTAL USAGE: 144 kWh

DAYS OF SERVICE: 31

| AVERAGE     | THIS PERIOD | LAST YEAR |
|-------------|-------------|-----------|
| DAILY USAGE | 4.85 kWh    | 5.60 kWh  |



SERVICE ADDRESS: 0 CRISPIN CIR

The Reliable One

PAGE 12 OF 32

# HARMONY COMMUNITY DEV DISTRICT

Subtotal \$1,643.45

#### **CURRENT CHARGES**

| OUC Electric Service \$1,                              | ,627.92   |
|--------------------------------------------------------|-----------|
| Customer Ref; Neighborhood O1                          |           |
| OUConvenient Lighting (05/09/22 - 06/09/22)            |           |
| Maintenance - Convenient 22 @ \$7.84                   | \$ 172.48 |
| 1,295.80 kWh @ \$0,0355 (N