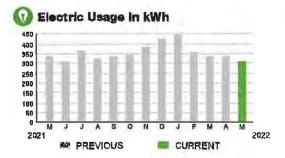

90 |



05/09/22

#### SERVICE ADDRESS: 7255 E IRLO BRONSON MEMORIAL HWY ENTL

PAGE 24 OF 32

# HARMONY COMMUNITY DEV DISTRICT

Subtotal \$53.22

# **CURRENT CHARGES**

| OUC Electric Service                                   | \$51.89  |
|--------------------------------------------------------|----------|
| Meter #: 5CD97826 - Service Charge                     | \$ 18.20 |
| Commercial Non-Demand Electric Rate (04/08/22 - 05/09) | 9/22)    |
| 313 kWh @ \$0.07435 (Non-Fuel)                         | 23.27    |
| 313 kWh @ \$0.0333 (Fuel)                              |          |
| (\$8.43 of your Fuel Cost is exempt from Municipal Ta) |          |
| State of Florida Charges                               | \$1.33   |
| Gross Receipts Tax                                     | \$ 1.33  |



#### **Meter Data**

METER#: 5CD97826

CURRENT: 37,487 on 05/09/22 PREVIOUS: 37,174 on 04/08/22 TOTAL USAGE: 313 kWh

DAYS OF SERVICE: 31

AVERAGE DAILY USAGE THIS PERIOD LAST YEAR 10.10 kWh 10.87 kWh



SERVICE ADDRESS: 7255 E IRLO BRONSON MEMORIAL HWY TCTR

PAGE 25 OF 32

# HARMONY COMMUNITY DEV DISTRICT

Subtotal \$21.10

#### **CURRENT CHARGES**

| OUC Electric Service                                   | \$20,57  |
|--------------------------------------------------------|----------|
| Meter #: 5CR49720 - Service Charge                     | \$ 18.20 |
| Commercial Non-Demand Electric Rate (04/08/22 - 05/09  | 9/22)    |
| 22 kWh @ \$0.07435 (Non-Fuel)                          | 1.64     |
| 22 kWh @ \$0.0333 (Fuel)                               |          |
| (\$0.59 of your Fuel Co