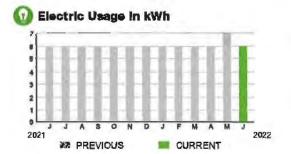

ICE: 31





# 06/10/22

SERVICE ADDRESS: 3200 BLOCK ODD SCHOOL HOUSE RD

PAGE 6 OF 32

#### HARMONY COMMUNITY DEV DISTRICT

Subtotal \$19.40

#### **CURRENT CHARGES**

| OUC Electric Service                                   | \$18.92  |
|--------------------------------------------------------|----------|
| Meter #: 5CR94088 - Service Charge                     | \$ 18.20 |
| Commercial Non-Demand Electric Rate (05/09/22 - 06/09  | 9/22)    |
| 6 kWh @ \$0.07435 (Non-Fuel)                           | 0.45     |
| 6 kWh @ \$0.04578 (Fuel)                               |          |
| (\$0.24 of your Fuel Cost is exempt from Municipal Tax |          |
| State of Florida Charges                               | \$0.48   |
| Gross Receipts Tax                                     | \$ 0.48  |



# Meter Data

METER #: 5CR94088

CURRENT: 662 on 06/09/22
PREVIOUS: 658 on 05/09/22
TOTAL USAGE: 6 KWh

DAYS OF SERVICE: 31

AVERAGE THIS PERIOD LAST YEAR DAILY USAGE 0.19 kWh 0.20 kWh



SERVICE ADDRESS: 3319 BRACKEN FERN DR

**PAGE 7 OF 32** 

# HARMONY COMMUNITY DEV DISTRICT

Subtotal \$20.28

#### **CURRENT CHARGES**

| OUC Electric Service                                   | \$19.77  |
|--------------------------------------------------------|----------|
| Meter #: 5CR96198 - Service Charge                     | \$ 18.20 |
| Commercial Non-Demand Electric Rate (05/09/22 - 06/09  | 3/22)    |
| 13 kWh @ \$0.07435 (Non-Fuel)                          | 0.97     |
| 13 kWh @ \$0.04578 (Fuel)                              | 0.60     |
| (\$0.51 of your Fuel Cost is exempt from Municipal T