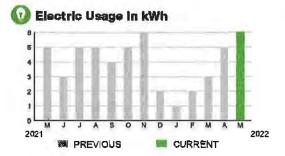

IS PERIOD LAST YEAR DAILY USAGE 0.23 kWh 0.19 kWh

BILL DATE 05/09/22

SERVICE ADDRESS: 6900 BLOCK ODD FIVE OAKS DR

PAGE 5 OF 32

# HARMONY COMMUNITY DEV DISTRICT

Subtotal >

\$19.33

#### **CURRENT CHARGES**

| OUC Electric Service                                  | \$18.85  |
|-------------------------------------------------------|----------|
| Meter #: 5CR49717 - Service Charge                    | \$ 18.20 |
| Commercial Non-Demand Electric Rate (04/08/22 - 05/0  | 9/22)    |
| 6 kWh @ \$0.07435 (Non-Fuel)                          | 0.45     |
| 6 kWh @ \$0.0333 (Fuel)                               |          |
| (\$0.16 of your Fuel Cost is exempt from Municipal Ta |          |
| State of Florida Charges                              | \$0.48   |

# Gross Receipts Tax..... \$ 0.48



# Motor Data

5CR49717 METER #: CURRENT: 472 on 05/09/22 PREVIOUS: 466 on 04/08/22 TOTAL USAGE: 6 kWh DAYS OF SERVICE: 31





BILL DATE 05/09/22

SERVICE ADDRESS: 3200 BLOCK ODD SCHOOL HOUSE RD

PAGE 6 OF 32

#### HARMONY COMMUNITY DEV DISTRICT

Subtotal \$19.44

#### **CURRENT CHARGES**

| OUC Electric Service                                   | \$18.95  |
|--------------------------------------------------------|----------|
| Meter #: 5CR94088 - Service Charge                     | \$ 18.20 |
| Commercial Non-Demand Electric Rate (04/08/22 - 05/09) | 9/22)    |
| 7 kWh @ \$0.07435 (Non-Fuel)                           | 0.52     |
| 7 kWh @ \$0.0333 (Fuel)                                |          |
| (\$0.19 of your Fuel Cost is exempt from Municipal Ta) |          |
| State of Florid