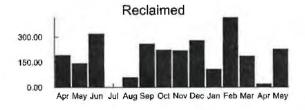

E RM Account Number: Past Due Amount: Current Charges: Total Amount Due: 35210 \$0.00 \$533.96 \$533.96

Bringing you life's most precious resource

Customer Service: (8am - 5pm) 407-944-5000

| Meter<br>Number | Number   | Previous Mete | er Reading | Current Mete | er Reading | Water |
|-----------------|----------|---------------|------------|--------------|------------|-------|
|                 | per Days | Date          | Reading    | Date         | Reading    | Usage |
| 62644053        | 30       | 04/18/2022    | 2437       | 05/18/2022   | 2665       | 228   |

Previous Balance \$82.70
Payment(s) Received \$-82.70
Balance Forward \$0.00

Current Transaction(s)

Reclaimed Base Charge
Reclaimed Usage

Current Transaction Total

\$36.92
\$497.04
\$533.96

Total Amount Due \$533.96



Please return this portion with your payment - Do not send cash through the mail



Toho Water Authority
P.O. Box 30527
Tampa, Florida 33630-3527
www.tohowater.com

Bringing you life's most precious resource

Past due balances are subject to immediate interruption of service

|                     |                  | Current Charges           |                               | Total         |  |
|---------------------|------------------|---------------------------|-------------------------------|---------------|--|
| Account Number      | Past Due Due Now | Amount Due<br>by 06/15/22 | Late Charge<br>after 06/15/22 | Amount<br>Due |  |
| 001525420-000785210 | \$0.00           | \$533.96                  | \$26.70                       | \$533.96      |  |

Please Remit to



Bringing you