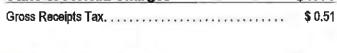

# PLEASE RETURN THIS PORTION WITH REMITTANCE PAYMENTS RECEIVED AFTER THE BILLING DATE ABOVE WILL APPEAR ON YOUR NEXT STATEMENT

| Invoice | Date       | Description                       | Charge (       | Credit | Balance              |
|---------|------------|-----------------------------------|----------------|--------|----------------------|
|         | 05/31/2022 | Balance Forward<br>Finance Charge | 66.00          |        | 4,466.00<br>4,532.00 |
|         |            |                                   | Current Balanc | e \$   | 4,532.00             |