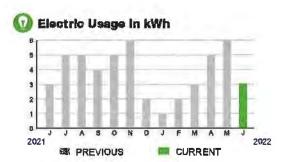

SERVICE ADDRESS: 6900 SLOCK ODD FIVE OAKS DR

PAGE 5 OF 32

#### HARMONY COMMUNITY DEV DISTRICT

Subtotal \$19.04

# **CURRENT CHARGES**

| OUC Electric Service                                      | \$18.56  |
|-----------------------------------------------------------|----------|
| Meter #: 5CR49717 - Service Charge                        | \$ 18.20 |
| Commercial Non-Demand Electric Rate (05/09/22 - 06/09/23) | 9/22)    |
| 3 kWh @ \$0.07435 (Non-Fuel)                              | 0.22     |
| 3 kWh @ \$0.04578 (Fuel)                                  |          |
| (\$0.12 of your Fuel Cost is exempt from Municipal Tax    |          |
| State of Florida Charges                                  | \$0.48   |
| Gross Receipts Tax                                        | \$ 0.48  |



# **Meter Data**

 METER #:
 5CR49717

 CURRENT:
 475
 on 06/09/22

 PREVIOUS:
 472
 on 05/09/22

 TOTAL USAGE:
 3
 kWh

DAYS OF SERVICE: 31





# 06/10/22

SERVICE ADDRESS: 3200 BLOCK ODD SCHOOL HOUSE RD

PAGE 6 OF 32

#### HARMONY COMMUNITY DEV DISTRICT

Subtotal \$19.40

#### **CURRENT CHARGES**

| OUC Electric Service                                   | \$18.92  |
|--------------------------------------------------------|----------|
| Meter #: 5CR94088 - Service Charge                     | \$ 18.20 |
| Commercial Non-Demand Electric Rate (05/09/22 - 06/09  | 9/22)    |
| 6 kWh @ \$0.07435 (Non-Fuel)                           | 0.45     |
| 6 kWh @ \$0.04578 (Fuel)                               |          |
| (\$0.24 of your Fuel Cost is exempt from Municipal Tax |          |
| Stat