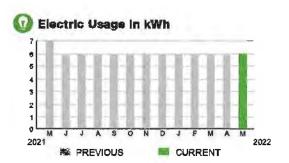

IOD LAST YEAR DAILY USAGE 10.13 kWh 10.08 kWh



SERVICE ADDRESS: 7252 E IRLO BRONSON MEMORIAL HWY PK

PAGE 21 OF 32

# HARMONY COMMUNITY DEV DISTRICT

Subtotal \$19.33

#### **CURRENT CHARGES**

| OUC Electric Service                          | <b>\$18.85</b> |
|-----------------------------------------------|----------------|
| Meter #; 5CR49707 - Service Charge            | \$ 18.20       |
| Commercial Non-Demand Electric Rate (04/08/   |                |
| 6 kWh @ \$0.07435 (Non-Fuel)                  | 0.45           |
| 6 kWh @ \$0.0333 (Fuel)                       |                |
| (\$0.16 of your Fuel Cost is exempt from Mur. |                |
| State of Florida Charges                      | \$0.48         |
| Gross Receipts Tax                            | \$ 0.48        |



# Motor Data

METER #: 5CR49707

CURRENT: 597 on 05/09/22

PREVIOUS: 591 on 04/08/22

TOTAL USAGE: 6 kWh

DAYS OF SERVICE: 31







SERVICE ADDRESS: 7255 E IRLO BRONSON MEMORIAL HWY VL

PAGE 22 OF 32

# HARMONY COMMUNITY DEV DISTRICT

Subtotal

\$7,053.38

# CURRENT CHARGES

| OUC Electric Service \$7                               | ,001.48                                 |
|--------------------------------------------------------|-----------------------------------------|
| Customer Ref: Phase 2 Roadway                          |                                         |
| OUConvenient Lighting (04/08/22 - 05/09/22)            |                                         |
| Maintenance - Convenient 55 @ \$6.56                   | \$ 360,80                               |
| 2,216.50 kWh @