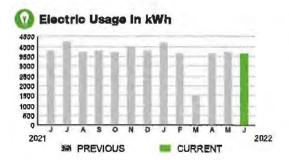

BILL DATE

06/10/22

SERVICE ADDRESS: 7124 HARMONY SQUARE DRIVE S POOL

PAGE 18 OF 32

#### HARMONY COMMUNITY DEV DISTRICT

Subtotal \$466.53

#### **CURRENT CHARGES**

| OUC Electric Service                                 | \$454.87   |
|------------------------------------------------------|------------|
| Meter #: 5CR88761 - Service Charge                   | . \$ 18.20 |
| Commercial Non-Demand Electric Rate (05/09/22 - 06/  |            |
| 3,635 kWh @ \$0.07435 (Non-Fuel)                     | . 270.26   |
| 3,635 kWh @ \$0.04578 (Fuel)                         |            |
| (\$143.22 of your Fuel Cost is exempt from Municipal |            |
| State of Florida Charges                             | \$11.66    |
| Gross Receipts Tax.                                  | \$ 11.66   |



# Meter Data

METER #: 5CR88761

CURRENT: 1,459 on 06/09/22 PREVIOUS: 97,824 on 05/09/22 TOTAL USAGE: 3,635 kWh

DAYS OF SERVICE: 31

AVERAGE THIS PERIOD LAST YEAR DAILY USAGE 117.28 kWh 127.10 kWh





PAGE 19 OF 32

#### HARMONY COMMUNITY DEV DISTRICT

Subtotal \$32.83

#### **CURRENT CHARGES**

| OUC Electric Service                                   | \$32.01  |
|--------------------------------------------------------|----------|
| Meter #: 5CD97805 - Service Charge                     | \$ 18.20 |
| Commercial Non-Demand Electric Rate (05/09/22 - 06/09  | /22)     |
| 115 kWh @ \$0.07435 (Non-Fuel)                         | 8.55     |
| 115 kWh @ \$0.04578 (Fuel)                             | 5.26     |
| (\$4.53 of your Fuel Cost is exempt from Municipal Tax | )        |
| State o