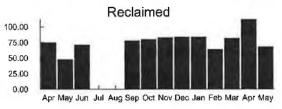

|
| 18010172 | 30         | 04/18/2022             | 2108    | 05/18/2022   | 2176    | 68    |

| Previous Balance                 | \$606.88  |
|----------------------------------|-----------|
| Payment(s) Received              | \$-606.88 |
| Balance Forward                  | \$0.00    |
| Current Transaction(s)           |           |
| Water Base Charge                | \$11.81   |
| Water Usage                      | \$24.24   |
| Reclaimed Base Charge            | \$19.24   |
| Reclaimed Usage                  | \$249.00  |
| Wastewater Base Charge           | \$35.18   |
| Wastewater Usage                 | \$81.24   |
| <b>Current Transaction Total</b> | \$420.71  |

\$420.71 **Total Amount Due** 

| 00,0 | - |
|------|---|
| 5.00 | - |
| 00.0 |   |
| 5.00 |   |
| 00.0 |   |



Please return this portion with your payment - Do not send cash through the mail



Toho Water Authority P.O. Box 30527 Tampa, Florida 33630-3527 www.tohowater.com

Bringing you life's most precious resource

Past due balances are subject to immediate interruption of service

|                |          | Current                   | Charges                       | Total         |
|----------------|----------|---------------------------|-------------------------------|---------------|
| Account Number | Past Due | Amount Due<br>by 06/15/22 | Late Charge<br>after 06/15/22 | Amount<br>Due |
|                | \$0.00   | \$420.71                  | \$21.04                       | \$420.71      |

Please Remit to

**Toho Water Authority** P. O. Box 30527 Tampa, Florida 33630-3527



HARMONY C