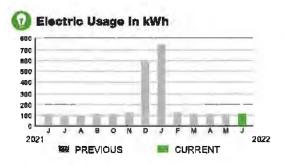

EVIOUS: 97,824 on 05/09/22 TOTAL USAGE: 3,635 kWh

DAYS OF SERVICE: 31

AVERAGE THIS PERIOD LAST YEAR DAILY USAGE 117.28 kWh 127.10 kWh





PAGE 19 OF 32

#### HARMONY COMMUNITY DEV DISTRICT

Subtotal \$32.83

#### **CURRENT CHARGES**

| OUC Electric Service                                   | \$32.01  |
|--------------------------------------------------------|----------|
| Meter #: 5CD97805 - Service Charge                     | \$ 18.20 |
| Commercial Non-Demand Electric Rate (05/09/22 - 06/09  | /22)     |
| 115 kWh @ \$0.07435 (Non-Fuel)                         | 8.55     |
| 115 kWh @ \$0.04578 (Fuel)                             | 5.26     |
| (\$4.53 of your Fuel Cost is exempt from Municipal Tax | )        |
| State of Florida Charges                               | \$0.82   |





#### **Meter Data**

METER #: 5CD97805 CURRENT: 18,893 on 08/09/22 PREVIOUS: 18,778 on 05/09/22 TOTAL USAGE: 115 kWh DAYS OF SERVICE: 31





BILL DATE 06/10/22

SERVICE ADDRESS: 7000 E IRLO BRONSON MEMORIAL HWY UPL

PAGE 20 OF 32

#### HARMONY COMMUNITY DEV DISTRICT

Subtotal \$56.86

#### **CURRENT CHARGES**

| OUC Electric Service                                   | \$55.44  |
|--------------------------------------------------------|----------|
| Meter #: 5ZR21255 - Service Charge                     | \$ 18.20 |
| Commercial Non-Demand Electric Rate (05/09/22 - 06/0   | 9/22)    |
| 310 kWh @ \$0.07435 (Non-Fuel)                         | 23.05    |
| 310 kWh @ \$0.04578 (Fuel)                             |          |
| (\$12.21 of your Fuel Cost is exempt from Municipal To | ex)