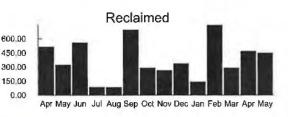

9.87 \$1,989.87

Service Address: 3200 SCHOOLHOUSE ROAD RM EVN BLK

| Meter       | Number | Previous Mete | us Meter Reading Current Meter Reading |            | Current Meter Reading |     |
|-------------|--------|---------------|----------------------------------------|------------|-----------------------|-----|
| Number Days | Date   | Reading       | Date                                   | Reading    | Usage                 |     |
| 18006897    | 30     | 04/18/2022    | 15274                                  | 05/18/2022 | 15723                 | 449 |

 Previous Balance
 \$2,094.47

 Payment(s) Received
 \$-2,094.47

 Balance Forward
 \$0.00

Current Transaction(s)
Reclaimed Base Charge
Reclaimed Usage \$1,970.63
Current Transaction Total \$1,989.87

Total Amount Due \$1,989.87



Please return this portion with your payment - Do not send cash through the mail



Toho Water Authority
P.O. Box 30527
Tampa, Florida 33630-3527
www.tohowater.com

Bringing you life's most precious resource

### Past due balances are subject to immediate interruption of service

|                |                     | Current                   | Total                         |               |
|----------------|---------------------|---------------------------|-------------------------------|---------------|
| Account Number | Past Due<br>Due Now | Amount Due<br>by 06/15/22 | Late Charge<br>after 06/15/22 | Amount<br>Due |
|                | \$0.00              | \$1,989.87                | \$99.49                       | \$1,989.87    |

**Please Remit to** 





hpa, Florida 33630-352