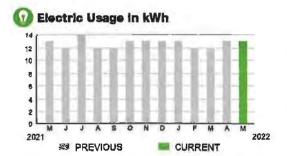

19 kWh



BILL DATE 05/09/22

SERVICE ADDRESS: 3317 PRIMROSE WILLOW DR

PAGE 28 OF 32

#### HARMONY COMMUNITY DEV DISTRICT

Subtotal

\$20.10

#### **CURRENT CHARGES**

| OUC Electric Service                                   | \$19.60  |
|--------------------------------------------------------|----------|
| Meter #: 5CR97294 - Service Charge                     | \$ 18.20 |
| Commercial Non-Demand Electric Rate (04/08/22 - 05/09  | /22)     |
| 13 kWh @ \$0.07435 (Non-Fuel)                          | 0.97     |
| 13 kWh @ \$0.0333 (Fuel)                               | 0.43     |
| (\$0.35 of your Fuel Cost is exempt from Municipal Tax | )        |
| State of Florida Charges                               | \$0.50   |
| Gross Receipts Tax                                     | \$ 0.50  |



# Meter Data

METER #: 5CR97294

CURRENT: 1,602 on 05/09/22
PREVIOUS: 1,589 on 04/08/22
TOTAL USAGE: 13 kWh

DAYS OF SERVICE: 31

AVERAGE THIS PERIOD LAST YEAR
DAILY USAGE 0.42 kWh 0.42 kWh



SERVICE ADDRESS: 0 SCHOOLHOUSE RD

09/22

# HARMONY COMMUNITY DEV DISTRICT

Subtotal

\$232.83

PAGE 29 OF 32

# **CURRENT CHARGES**

| OUC Electric Service \$                                 | 231.32    |
|---------------------------------------------------------|-----------|
| Customer Ref: Neighborhood F                            |           |
| OUConvenient Lighting (04/08/22 - 05/09/22)             |           |
| Maintenance - Convenient 22 @ \$7.84                    | \$ 172.48 |
| 886.60 kWh @ \$0.0355 (Non-Fuel)                        | 31.47     |
| 886.60 kWh @ \$0.03087 (Fuel)