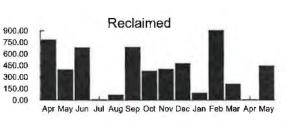

ICT

Account Number: Past Due Amount: Current Charges: Total Amount Due :

.8250 \$0.00 \$1,147.61 \$1,147.61

Service Address: 7300 FIVE OAKS DRIVE RCLM

| Meter<br>Number of<br>Days | Number | Previous Mete | er Reading | Current Met | er Reading | Water |
|----------------------------|--------|---------------|------------|-------------|------------|-------|
|                            |        | Date          | Reading    | Date        | Reading    | Usage |
| 61099658                   | 30     | 04/18/2022    | 73003      | 05/18/2022  | 73449      | 446   |

Previous Balance \$36.68
Payment(s) Received \$-36.68
Balance Forward \$0.00

Current Transaction(s)

Reclaimed Base Charge
Reclaimed Usage

Current Transaction Total

\$19.24
\$1,128.37
\$1,147.61

Total Amount Due \$1,147.61



Please return this portion with your payment – Do not send cash through the mail



Toho Water Authority P.O. Box 30527 Tampa, Florida 33630-3527 www.tohowater.com

Bringing you life's most precious resource

Past due balances are subject to immediate interruption of service

|                |                     |                                                   | Current Charges |               |  |
|----------------|---------------------|---------------------------------------------------|-----------------|---------------|--|
| Account Number | Past Due<br>Due Now | Amount Due Late Charge by 06/15/22 after 06/15/22 |                 | Amount<br>Due |  |
|                | \$0.00              | \$1,147.61                                        | \$57.38         | \$1,147.61    |  |