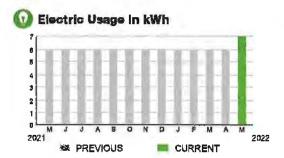

BILL DATE 05/09/22

SERVICE ADDRESS: 3200 BLOCK ODD SCHOOL HOUSE RD

PAGE 6 OF 32

#### HARMONY COMMUNITY DEV DISTRICT

Subtotal \$19.44

#### **CURRENT CHARGES**

| OUC Electric Service                                   | \$18.95  |
|--------------------------------------------------------|----------|
| Meter #: 5CR94088 - Service Charge                     | \$ 18.20 |
| Commercial Non-Demand Electric Rate (04/08/22 - 05/09) | 9/22)    |
| 7 kWh @ \$0.07435 (Non-Fuel)                           | 0.52     |
| 7 kWh @ \$0.0333 (Fuel)                                |          |
| (\$0.19 of your Fuel Cost is exempt from Municipal Ta) |          |
| State of Florida Charges                               | \$0.49   |
| Gross Receipts Tax                                     | \$ 0.49  |



# **Meter Data**

METER #: 5CR94088

CURRENT: 656 on 05/09/22
PREVIOUS: 649 on 04/08/22
TOTAL USAGE: 7 kWh

DAYS OF SERVICE: 31

AVERAGE THIS PERIOD LAST YEAR DAILY USAGE 0.23 kWh 0.19 kWh



SERVICE ADDRESS: 3319 BRACKEN FERN DR

PAGE 7 OF 32

# HARMONY COMMUNITY DEV DISTRICT

Subtotal \$20.10

#### **CURRENT CHARGES**

| OUC Electric Service                                    | <b>\$19.60</b> |
|---------------------------------------------------------|----------------|
| Meter #: 5CR96198 - Service Charge                      | \$ 18.20       |
| Commercial Non-Demand Electric Rate (04/08/22 - 05/09/  | (22)           |
| 13 kWh @ \$0.07435 (Non-Fuel)                           | 0.97           |
| 13 kWh @ \$0.0333 (Fuel)                                | 0.43           |
| (\$0.35 of