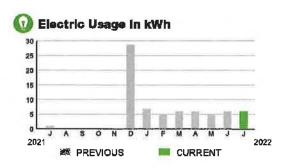

#### **Meter Data**

METER #: 5XD08429

CURRENT: 70,932 on 07/11/22 PREVIOUS: 68,549 on 06/09/22 TOTAL USAGE: 2,383 kWh

DAYS OF SERVICE: 32

SERVICE ADDRESS: 7255 FIVE OAKS DR SWIM

BILL DATE 07/11/22

PAGE 14 OF 32

#### HARMONY COMMUNITY DEV DISTRICT

Subtotal >

\$960.93

#### **CURRENT CHARGES**

| OUC Electric Service                                | \$936.92  |
|-----------------------------------------------------|-----------|
| Meter #: 1ZR15702 - Service Charge                  | . \$36.40 |
| GSD Secondary Demand Electric Rate (06/09/22 - 07/  | 11/22)    |
| Demand Charge 32.760 kW @ \$11.44                   | . 374.77  |
| 7,160 kWh @ \$0.02765 (Non-Fuel)                    |           |
| 7,160 kWh @ \$0.04578 (Fuel)                        |           |
| (\$282.10 of your Fuel Cost is exempt from Municipa |           |