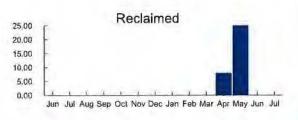

(8am - 5pm) 407-944-5000

| Meter Number of Days | Previous Meter Reading |            | Current Met | Water      |                     |   |
|----------------------|------------------------|------------|-------------|------------|---------------------|---|
|                      | Date                   | Reading    | Date        | Reading    | Usage               |   |
| 79251773             | 30                     | 06/18/2022 | 946         | 07/18/2022 | 946                 | 0 |
|                      | vious Bala             |            |             |            | \$19.24<br>\$_19.24 |   |

Previous Balance \$19.24
Payment(s) Received \$-19.24
Balance Forward \$0.00

Current Transaction(s)
Reclaimed Base Charge \$19.24
Current Transaction Total \$19.24

Total Amount Due \$19.24



Please return this portion with your payment - Do not send cash through the mail



Toho Water Authority P.O. Box 30527 Tampa, Florida 33630-3527 www.tohowater.com

Bringing you life's most precious resource

Past due balances are subject to immediate interruption of service

| Account Number | 217.00              | Current Charges           |                               | Total   |
|----------------|---------------------|---------------------------|-------------------------------|---------|
|                | Past Due<br>Due Now | Amount Due<br>by 08/16/22 | Late Charge<br>after 08/16/22 | Amount  |
|                | \$0.00              | \$19.24                   | \$5.00                        | \$19.24 |

Please Remit to



HARMONY COMM DEV DISTRICT

Service Address: 0 SCHOOLHOUSE