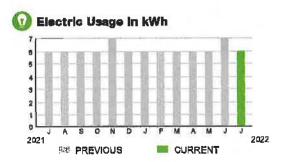

#### **CURRENT CHARGES**

| OUC Electric Service                                | \$936.92  |
|-----------------------------------------------------|-----------|
| Meter #: 1ZR15702 - Service Charge                  | . \$36.40 |
| GSD Secondary Demand Electric Rate (06/09/22 - 07/  | 11/22)    |
| Demand Charge 32.760 kW @ \$11.44                   | . 374.77  |
| 7,160 kWh @ \$0.02765 (Non-Fuel)                    |           |
| 7,160 kWh @ \$0.04578 (Fuel)                        |           |
| (\$282.10 of your Fuel Cost is exempt from Municipa |           |

#### State of Florida Charges \$24.01

Gross Receipts Tax..... \$ 24.01

CURRENT

#### **Meter Data**

1ZR15702 METER #:

CURRENT: 0.819 on 06/10/22

MULTIPLIER: x40 TOTAL DEMAND: 32,76 kW DAYS OF SERVICE: 32

#### **Meter Data**

METER #: 1ZR15702

CURRENT: 40,465 on 07/11/22 PREVIOUS: 40,286 on 06/09/22

179 kWh DIFFERENCE:

MULTIPLIER: x40 TOTAL USAGE: 7,160 kWh DAYS OF SERVICE: 32

AVERAGE DAILY USAGE THIS PERIOD LAST YEAR 223.75 kWh 258.97 kWh