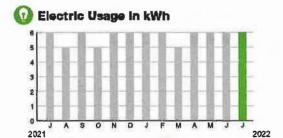

# Electric Demand in kW

**総 PREVIOUS** 

2021

#### **Meter Data**

1ZR15702 METER #:

CURRENT: 0.819 on 06/10/22

MULTIPLIER: x40 TOTAL DEMAND: 32,76 kW DAYS OF SERVICE: 32

#### **Meter Data**

METER #: 1ZR15702

CURRENT: 40,465 on 07/11/22 PREVIOUS: 40,286 on 06/09/22

179 kWh DIFFERENCE:

MULTIPLIER: x40 TOTAL USAGE: 7,160 kWh DAYS OF SERVICE: 32

AVERAGE DAILY USAGE THIS PERIOD LAST YEAR 223.75 kWh 258.97 kWh