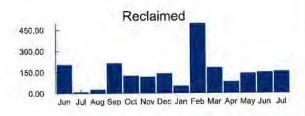

# Electric Usage in kWh 2502 2250 1750 1500 1750 1900 750 0 1 A S O N D J F M A M J 2022 2021 2021 2022