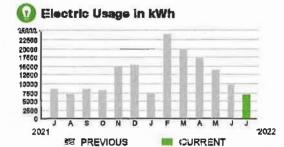

# Electric Usage in kWh 2502 2250 1750 1500 1750 1900 750 0 1 A S O N D J F M A M J 2022 2021 2021 2022

#### **Meter Data**

METER #: 5XD08429

CURRENT: 70,932 on 07/11/22 PREVIOUS: 68,549 on 06/09/22 TOTAL USAGE: 2,383 kWh

DAYS OF SERVICE: 32

SERVICE ADDRESS: 7255 FIVE OAKS DR SWIM

BILL DATE 07/11/22

PAGE 14 OF 32