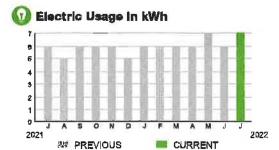

#### **Meter Data**

METER #: 5XD08429

CURRENT: 70,932 on 07/11/22 PREVIOUS: 68,549 on 06/09/22 TOTAL USAGE: 2,383 kWh

DAYS OF SERVICE: 32

SERVICE ADDRESS: 7255 FIVE OAKS DR SWIM

BILL DATE 07/11/22

PAGE 14 OF 32