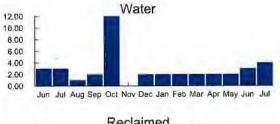

# Electric Usage in kWh 2502 2250 1750 1500 1750 1900 750 0 1 A S O N D J F M A M J 2022 2021 2021 2022