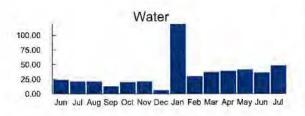

# Electric Usage in kWh 2502 2250 1750 1500 1750 1900 750 0 1 A S O N D J F M A M J 2022 2021 2021 2022

#### **Meter Data**

METER #: 5XD08429

CURRENT: 70,932 on 07/11/22 PREVIOUS: 68,549 on 06/09/22 TOTAL USAGE: 2,383 kWh

DAYS OF SERVICE: 32

SERVICE ADDRESS: 7255 FIVE OAKS DR SWIM

BILL DATE 07/11/22

PAGE 14 OF 32