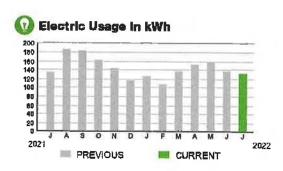

# Electric Demand in kW

**総 PREVIOUS** 

2021

#### **Meter Data**

1ZR15702 METER #:

CURRENT: 0.819 on 06/10/22

MULTIPLIER: x40 TOTAL DEMAND: 32,76 kW DAYS OF SERVICE: 32

#### **Meter Data**

METER #: 1ZR15702

CURRENT: 40,465 on 07/11/22 PREVIOUS: 40,286 on 06/09/22

179 kWh DIFFERENCE:

MULTIPLIER: x40 TOTAL USAGE: 7,160 kWh DAYS OF SERVICE: 32

AVERAGE DAILY USAGE THIS PERIOD LAST YEAR 223.75 kWh 258.97 kWh