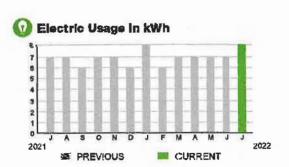

# Electric Demand in kW

**総 PREVIOUS** 

2021

#### **Meter Data**

1ZR15702 METER #:

CURRENT: 0.819 on 06/10/22

MULTIPLIER: x40 TOTAL DEMAND: 32,76 kW DAYS OF SERVICE: 32

#### **Meter Data**

METER #: 1ZR15702

CURRENT: 40,465 on 07/11/22 PREVIOUS: 40,286 on 06/09/22

179 kWh DIFFERENCE:

MULTIPLIER: x40 TOTAL USAGE: 7,160 kWh DAYS OF SERVICE: 32

AVERAGE DAILY USAGE THIS PERIOD LAST YEAR 223.75 kWh 258.97 kWh