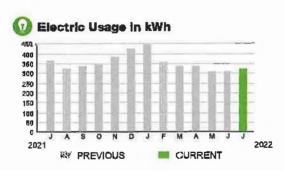

# Electric Usage in kWh 2502 2250 1750 1500 1750 1900 750 0 1 A S O N D J F M A M J 2022 2021 2021 2022