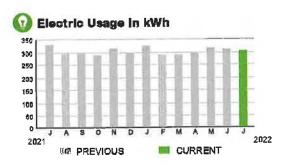

# Electric Demand in kW

**総 PREVIOUS** 

2021

#### **Meter Data**

1ZR15702 METER #:

CURRENT: 0.819 on 06/10/22

MULTIPLIER: x40 TOTAL DEMAND: 32,76 kW DAYS OF SERVICE: 32

#### **Meter Data**

METER #: 1ZR15702

CURRENT: 40,465 on 07/11/22 PREVIOUS: 40,286 on 06/09/22

179 kWh DIFFERENCE:

MULTIPLIER: x40 TOTAL USAGE: 7,160 kWh DAYS OF SERVICE: 32

AVERAGE DAILY USAGE THIS PERIOD LAST YEAR 223.75 kWh 258.97 kWh