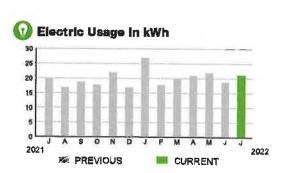

#### **CURRENT CHARGES**

| OUC Electric Service                                  | <u>\$174.85</u> |
|-------------------------------------------------------|-----------------|
| Meter #: 5CR94090 - Service Charge                    | . \$ 18.20      |
| Commercial Non-Demand Electric Rate (06/09/22 - 07/1  | 1/22)           |
| 1,304 kWh @ \$0.07435 (Non-Fuel)                      | 96.95           |
| 1,304 kWh @ \$0.04578 (Fuel)                          | . 59,70         |
| (\$51.38 of your Fuel Cost is exempt from Municipal 1 |                 |
| State of Florida Charges                              | \$4.48          |
| Gross Receipts Tax                                    | . \$4.48        |

#### **Meter Data**

METER #: 5CR94090

CURRENT: 12,310 on 07/11/22
PREVIOUS: 11,006 on 06/09/22
TOTAL USAGE: 1,304 kWh

DAYS OF SERVICE: 32

AVERAGE THIS PERIOD LAST YEAR DAILY USAGE 40.75 kWh 54.18 kWh

BILL DATE