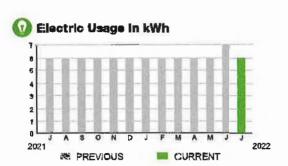

#### **Meter Data**

METER #: 5XD08429

CURRENT: 70,932 on 07/11/22 PREVIOUS: 68,549 on 06/09/22 TOTAL USAGE: 2,383 kWh

DAYS OF SERVICE: 32

SERVICE ADDRESS: 7255 FIVE OAKS DR SWIM

BILL DATE 07/11/22

PAGE 14 OF 32