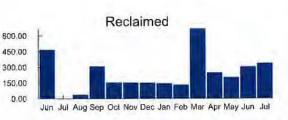

$906.14 \$906.14

Bringing you life's most precious resource

Customer Service: (8am - 5pm) 407-944-5000

| Meter<br>Number of<br>Days | Previous Meter Reading |            | Current Meter Reading |            | Water |     |
|----------------------------|------------------------|------------|-----------------------|------------|-------|-----|
|                            | Date                   | Reading    | Date                  | Reading    | Usage |     |
| 62723517                   | 30                     | 06/18/2022 | 483                   | 07/18/2022 | 819   | 336 |

Previous Balance \$791.63
Payment(s) Received \$-791.63
Balance Forward \$0.00

Current Transaction(s)
Reclaimed Base Charge
Reclaimed Usage \$869.22
Current Transaction Total \$906.14

Total Amount Due \$906.14



Please return this portion with your payment - Do not send cash through the mail



Toho Water Authority
P.O. Box 30527
Tampa, Florida 33630-3527
www.tohowater.com

Bringing you life's most precious resource

Past due balances are subject to immediate interruption of service

|                |                     | Current                   | Total                         |          |
|----------------|---------------------|---------------------------|-------------------------------|----------|
| Account Number | Past Due<br>Due Now | Amount Due<br>by 08/16/22 | Late Charge<br>after 08/16/22 | Amount   |
|                | \$0.00              | \$906.14                  | \$45.31                       | \$906.14 |

Please Remit to



Bringing you life's most precious resource

Customer