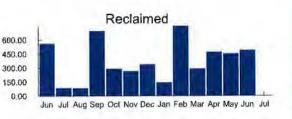

#### **Meter Data**

1ZR15702 METER #:

CURRENT: 0.819 on 06/10/22

MULTIPLIER: x40 TOTAL DEMAND: 32,76 kW DAYS OF SERVICE: 32

#### **Meter Data**

METER #: 1ZR15702

CURRENT: 40,465 on 07/11/22 PREVIOUS: 40,286 on 06/09/22

179 kWh DIFFERENCE:

MULTIPLIER: x40 TOTAL USAGE: 7,160 kWh DAYS OF SERVICE: 32

AVERAGE DAILY USAGE THIS PERIOD LAST YEAR 223.75 kWh 258.97 kWh