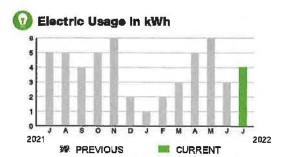

# Electric Demand in kW

**総 PREVIOUS** 

2021

#### **Meter Data**

1ZR15702 METER #:

CURRENT: 0.819 on 06/10/22

MULTIPLIER: x40 TOTAL DEMAND: 32,76 kW DAYS OF SERVICE: 32

#### **Meter Data**

METER #: 1ZR15702

CURRENT: 40,465 on 07/11/22 PREVIOUS: 40,286 on 06/09/22

179 kWh DIFFERENCE:

MULTIPLIER: x40 TOTAL USAGE: 7,160 kWh DAYS OF SERVICE: 32

AVERAGE DAILY USAGE THIS PERIOD LAST YEAR 223.75 kWh 258.97 kWh