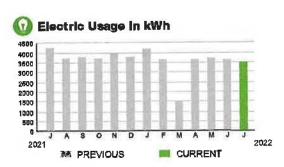

# Electric Usage in kWh 2502 2250 1750 1500 1750 1900 750 0 1 A S O N D J F M A M J 2022 2021 2021 2022