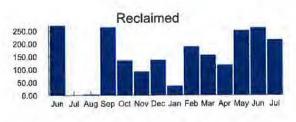

# Electric Usage in kWh 2502 2250 1750 1500 1750 1900 750 0 1 A S O N D J F M A M J 2022 2021 2021 2022