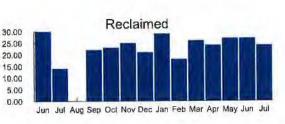

# Electric Usage in kWh 2502 2250 1750 1500 1750 1900 750 0 1 A S O N D J F M A M J 2022 2021 2021 2022