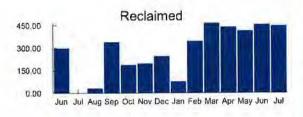

al Amount Due: 2210 \$0.00 \$1,362.26 \$1,362.26

Bringing you life's most precious resource

Customer Service: (8am - 5pm) 407-944-5000

| Meter Number | Previous Meter Reading |            | Current Meter Reading |            | Water   |       |
|--------------|------------------------|------------|-----------------------|------------|---------|-------|
| Number       | Days                   | Date       | Reading               | Date       | Reading | Usage |
| 63309511     | 30                     | 06/18/2022 | 33421                 | 07/18/2022 | 33867   | 446   |

 Previous Balance
 \$1,409.33

 Payment(s) Received
 \$-1,409.33

 Balance Forward
 \$0.00

 Current Transaction(s)
 \$19.24

 Reclaimed Base Charge
 \$1,343.02

 Reclaimed Usage
 \$1,362.26

Total Amount Due \$1,362.26



Please return this portion with your payment - Do not send cash through the mail



Toho Water Authority P.O. Box 30527 Tampa, Florida 33630-3527 www.tohowater.com

Bringing you life's most precious resource

Past due balances are subject to immediate interruption of service

| The state of the s |                     | Current Charges           |                               | Total      |
|------------------------------------------------------------------------------------------------------------------------------------------------------------------------------------------------------------------------------------------------------------------------------------------------------------------------------------------------------------------------------------------------------------------