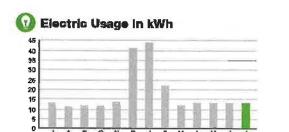

CURRENT

PREVIOUS

#### **Meter Data**

METER #: 5CR98422

CURRENT: 598 on 07/11/22

PREVIOUS: 592 on 06/09/22

TOTAL USAGE: 6 kWh

DAYS OF SERVICE: 32

AVERAGE THIS PERIOD LAST YEAR
DAILY USAGE 0.19 kWh 0.18 kWh

BILL DATE **07/11/22** 