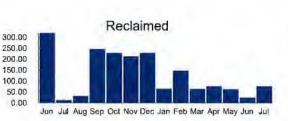

E W Account Number: Past Due Amount: Current Charges: Total Amount Due:

\$0.00 \$222.48 \$222.48

Bringing you life's most precious resource

Customer Service: (8am - 5pm) 407-944-5000

| Meter       | Number | Previous Meter Reading |      | Current Meter Reading |       | Water |
|-------------|--------|------------------------|------|-----------------------|-------|-------|
| Number Days | Date   | Reading                | Date | Reading               | Usage |       |
| 19420047    | 30     | 06/18/2022             | 5679 | 07/18/2022            | 5755  | 76    |

Previous Balance \$109.12 Payment(s) Received \$-109.12 Balance Forward \$0.00

Current Transaction(s)

Reclaimed Base Charge
Reclaimed Usage

Current Transaction Total

\$56.80
\$165.68
\$222.48

Total Amount Due \$222.48



Please return this portion with your payment - Do not send cash through the mail



Toho Water Authority P.O. Box 30527 Tampa, Florida 33630-3527 www.tohowater.com

Bringing you life's most precious resource

Past due balances are subject to immediate interruption of service

| Account Number |                     | Current                   | Total                         |          |
|----------------|---------------------|---------------------------|-------------------------------|----------|
|                | Past Due<br>Due Now | Amount Due<br>by 08/16/22 | Late Charge<br>after 08/16/22 | Amount   |
|                | \$0.00              | \$222.48                  | \$11.12                       | \$222.48 |

Please Remit to

Toho Water Authority
P. O. Box 30527
Tampa, Florida 336