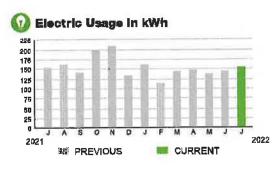

#### **Meter Data**

METER #: 5XD08429

CURRENT: 70,932 on 07/11/22 PREVIOUS: 68,549 on 06/09/22 TOTAL USAGE: 2,383 kWh

DAYS OF SERVICE: 32

SERVICE ADDRESS: 7255 FIVE OAKS DR SWIM

BILL DATE 07/11/22

PAGE 14 OF 32