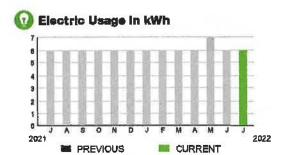

CURRENT

\*\* PREVIOUS

2021

#### **Meter Data**

METER #: 5CR94329

CURRENT: 611 on 07/11/22 PREVIOUS: 607 on 06/09/22

PREVIOUS: 607 on 06 TOTAL USAGE: 4 kWh

DAYS OF SERVICE: 32

AVERAGE THIS PERIOD LAST YEAR DAILY USAGE 0,13 kWh 0,21 kWh