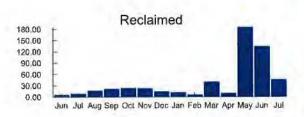

unt Number: Past Due Amount: Current Charges: Total Amount Due:

5419 \$0.00 \$119.52 \$119.52

Bringing you life's most precious resource

Customer Service: (8am - 5pm) 407-944-5000

| Meter    | Number | Previous Meter Reading |       | Current Meter Reading |       | Water |
|----------|--------|------------------------|-------|-----------------------|-------|-------|
| Number   | Days   |                        | Date  | Reading               | Usage |       |
| 79643233 | 30     | 06/18/2022             | 12014 | 07/18/2022            | 12060 | 46    |

Previous Balance \$347.48 \$-347.48 Payment(s) Received \$0.00 **Balance Forward** 

Current Transaction(s) Reclaimed Base Charge \$19.24 \$100.28 Reclaimed Usage **Current Transaction Total** \$119.52

\$119.52 **Total Amount Due** 



Please return this portion with your payment - Do not send cash through the mail



Toho Water Authority P.O. Box 30527 Tampa, Florida 33630-3527 www.tohowater.com

Bringing you life's most precious resource

Past due balances are subject to immediate interruption of service

|                |                     | Current                   | Total                         |          |
|----------------|---------------------|---------------------------|-------------------------------|----------|
| Account Number | Past Due<br>Due Now | Amount Due<br>by 08/16/22 | Late Charge<br>after 08/16/22 | Amount   |
|                | \$0.00              | \$119.52                  | \$5.98                        | \$119.52 |

Please Remit to





HARMONY COMM DEV DISTRICT

Service Address: 3100 SO