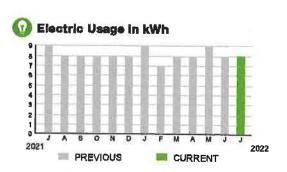

# Electric Demand in kW

**総 PREVIOUS** 

2021

#### **Meter Data**

1ZR15702 METER #:

CURRENT: 0.819 on 06/10/22

MULTIPLIER: x40 TOTAL DEMAND: 32,76 kW DAYS OF SERVICE: 32

#### **Meter Data**

METER #: 1ZR15702

CURRENT: 40,465 on 07/11/22 PREVIOUS: 40,286 on 06/09/22

179 kWh DIFFERENCE:

MULTIPLIER: x40 TOTAL USAGE: 7,160 kWh DAYS OF SERVICE: 32

AVERAGE DAILY USAGE THIS PERIOD LAST YEAR 223.75 kWh 258.97 kWh