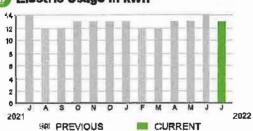

#### **Meter Data**

METER #: 5XD08429

CURRENT: 70,932 on 07/11/22 PREVIOUS: 68,549 on 06/09/22 TOTAL USAGE: 2,383 kWh

DAYS OF SERVICE: 32

SERVICE ADDRESS: 7255 FIVE OAKS DR SWIM

BILL DATE 07/11/22

PAGE 14 OF 32