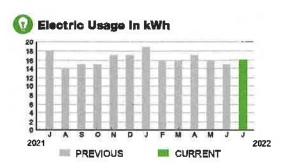

#### **Meter Data**

METER #: 5CR94075

CURRENT: 253 on 07/11/22

PREVIOUS: 247 on 06/09/22 TOTAL USAGE: 6 kWh

DAYS OF SERVICE: 32

SERVICE ADDRESS; 3300 BLOCK EVEN SCHOOL HOUSE RD

**PAGE 4 OF 32** 

#### **Meter Data**

METER #: 5CR94331

CURRENT: 612 on 07/11/22

PREVIOUS: 605 on 06/09/22

TOTAL USAGE: 7 kWh

DAYS OF SERVICE: 32

AVERAGE THIS PERIOD LAST YEAR
DAILY USAGE 0.22 kWh 0.17 kWh

SERVICE ADDRESS: 6900 BLOCK ODD FIVE OAKS DR

#### **Meter Data**

METER #: 5CR49717

CURRENT: 479 on 07/11/22 PREVIOUS: 475 on 08/09/22

TOTAL USAGE: 4 kWh

DAYS OF SERVICE: 32

SERVICE ADDRESS: 3200 BLOCK ODD SCHOOL HOUSE RD

**PAGE 8 OF 32** 

#### **Meter Data**

METER #: 5CR94088

CURRENT: 668 on 07/11/22 PREVIOUS: 662 on 06/09/22

TOTAL USAGE: 6 kWh

DAYS OF SERVICE: 32

AVERAGE THIS PERIOD LAST YEAR DAILY USAGE 0.19 kWh 0.18 kWh

SERVICE ADDRESS: 3319 BRACKEN FERN DR