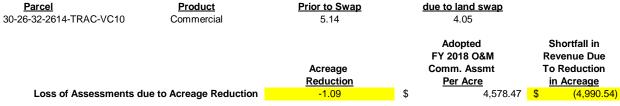

|
|              |             | 60           | \$ | 1,919.36     | \$<br>2,302.10  | \$<br>4,221.46  | 71    |                   |
| Office       | Office      |              | \$ | 1,285.23     | \$<br>1,541.52  | \$<br>2,826.75  |       | 0.280             |
| GC           | Golf Course |              |    |              | \$<br>52,624.28 | \$<br>52,624.28 |       |                   |
| Comm         | Comm        |              | \$ | 4,590.11     | \$<br>5,505.44  | \$<br>10,095.55 |       | 6.490             |
| TC/M         | SF 50       |              | \$ | 1,323.26     | \$<br>1,587.14  | \$<br>2,910.40  | 35    | 10.090            |
| TC           | Town Center |              | \$ | 4,590.11     | \$<br>5,505.44  | \$<br>10,095.55 |       | 19.880<br>428.780 |



**Current Acres** 

**Revised Acres** 

Report Date: 1/23/2018 Page 2 of 4

## Harmony Community Development District Assessment Rate Comparison to Reflect Change in Commercial Acreage

| Nainhhanhaad | Lot         | Lot        | Original<br>General Fund |            | Revised<br>General Fund |            | \$ Variance |              | % Change       |
|--------------|-------------|------------|--------------------------|------------|-------------------------|------------|-------------|--------------|----------------|
| Neighborhood | Туре        | Width      | Ge                       | nerai Fund | Ge                      | nerai Fund |             |              |                |
| A-1          | MF          | n/a        | æ                        | 486.65     | \$