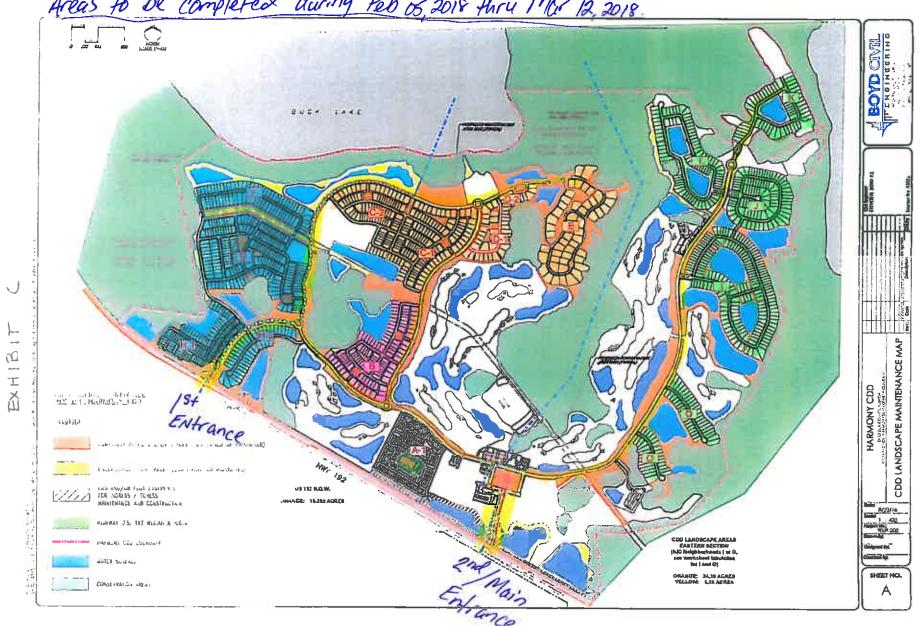

#### ii. Grounds Maintenance Report

Supv. Berube stated: We are joined by Mr. Scottie Feliciano, Mr. James Whitaker and Mr. Jason Migues.

Mr. Feliciano stated: I will let Mr. Migues cover the ground maintenance portion, but we did have a meeting to discuss the report requested by the Board. We are moving forward to implement it. For the checklist we have revised a couple of things and will send it over on the monthly maintenance report. The report will be sent 10 days prior to the meeting.

Supv. Berube stated: It seems we get more paper after the agenda package is issued than we do with the package.

Mr. Feliciano stated: I can provide some dates of when projects will be started. The stump removal will start on Monday January 29th and will be completed on or before February 19th. It includes removal of downed trees and stump removal. The start date for tree installations will be February 5th through March 12th.

Supv. Berube stated: For clarification we have two tree installation deals going on - some to replace the removed stumps, and then the Butterfly Drive improvement project. Is it going to happen concurrently?

Mr. Feliciano responded: Within that time. The tree trimming project will start on February 19th and go through March 12th. I will send a highlighted map of the areas we are going to start. The interior areas will be first followed by the contracted tree portion of it.

Supv. Berube stated: We had mentioned putting ribbons on the trees while you are there to indicate first that the tree has been done and then some sort of color coding if the tree needs attention.

Mr. Feliciano stated: We are going to do that. Is there anything you want to cover on ground maintenance?