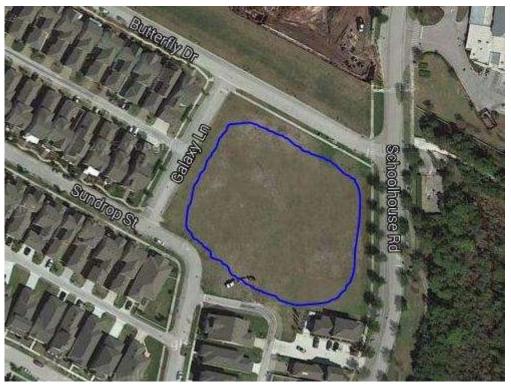

## **Undeveloped Tract**

Area Location ...... Bounded by Schoolhouse, Butterfly, Galaxy, & Sundrop

| • | Area Ownership         | Currently Developer property! District acquire/share it?        |
|---|------------------------|-----------------------------------------------------------------|
| • | Utilization Limited    | Currently used for school and personal overflow parking         |
| • | Usage Deficiencies     | Grading & fill needed to support <u>structural</u> development? |
| • | Plausible Alternatives | Softball Field, Skateboard Park, or Swim Facility (original)    |
|   |                        | Land requires nothing – except a commitment to use it!          |
| • | Development Budget     | Would seem to be an appropriate place for investment            |
|   |                        | Any possibility of cost sharing by District & Developer?        |
| • | Engineer Plat Layout   | Same detailed drawing quality as supplied for pipeline          |
|   |                        | Need "OK for Playground" confirmation by Engineer               |