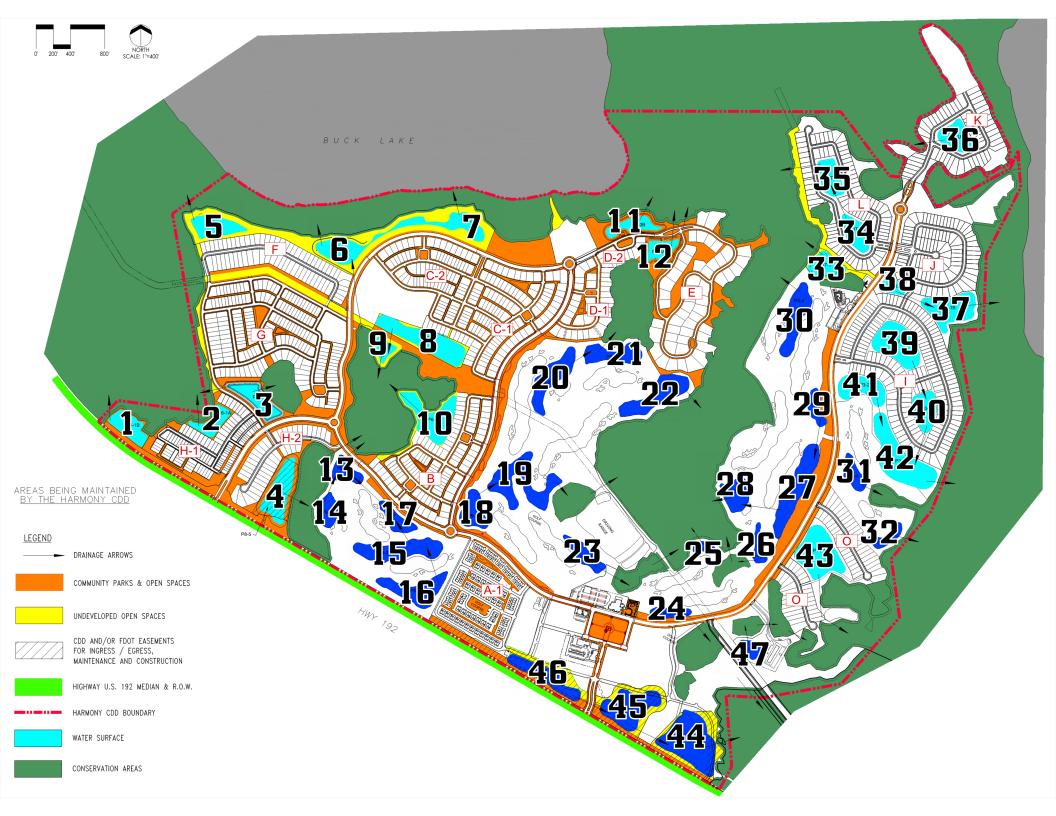

## September 2017 Harmony CDD Monthly Pond Report

| Pond # Name                                                                                                                                                                                                                                                                                               |                            | ne Acres                                 | Duckwee                                                                                 |     | attail Pennymor | 1923<br>1923<br>1923 | Remarks                                        | Treatment Plan       |
|-----------------------------------------------------------------------------------------------------------------------------------------------------------------------------------------------------------------------------------------------------------------------------------------------------------|----------------------------|------------------------------------------|-----------------------------------------------------------------------------------------|-----|-----------------|----------------------|------------------------------------------------|----------------------|
| Map Quickview, click here. Interne<br>access not required                                                                                                                                                                                                                                                 |                            | uired                                    | L2=moderate L3=significant                                                              |     |                 | t                    |                                                | Treatment Current    |
| Map links below<br>require internet                                                                                                                                                                                                                                                                       |                            |                                          | L4=extreme - Blank indicates non<br>issue.                                              |     |                 | non                  |                                                | Treatment Needed     |
| 1                                                                                                                                                                                                                                                                                                         | H-1                        | 1.4                                      |                                                                                         | 155 | ue.             |                      |                                                |                      |
| 2                                                                                                                                                                                                                                                                                                         | H-1                        | 1                                        | L2                                                                                      | L1  |                 |                      |                                                |                      |
| 3                                                                                                                                                                                                                                                                                                         | H-1                        | 2.3                                      |                                                                                         |     |                 |                      |                                                |                      |
| 4                                                                                                                                                                                                                                                                                                         | H-2                        | 3.7                                      | L1                                                                                      |     |                 |                      |                                                |                      |
| 5                                                                                                                                                                                                                                                                                                         | Cherry Hill                | 2.8                                      |                                                                                         |     | L3              |                      | Hyrdrilla-non responsive to tmnt               | SeClear-50 gal.      |
| 6                                                                                                                                                                                                                                                                                                         | S. Long Pond               | 3.1                                      |                                                                                         |     | L1              |                      |                                                |                      |
| 7                                                                                                                                                                                                                                                                                                         | N. Long Pond               | 3.1                                      |                                                                                         |     | L1              |                      |                                                |                      |
| 8                                                                                                                                                                                                                                                                                                         | Dog Park Tr.               | 3.5                                      | L1                                                                                      |     |                 |                      |                                                |                      |
| 9                                                                                                                                                                                                                                                                                                         | Dog Park Tr.               | 1                                        | L1                                                                                      |     |                 |                      |                                                |                      |
| 10                                                                                                                                                                                                                                                                                                        | Dog Park                   | 3                                        | 1.4                                                                                     |     |                 |                      | <b>-</b> 1 1                                   |                      |
| 11                                                                                                                                                                                                                                                                                                        | Estates N.                 | 1.8                                      | L1<br>L1                                                                                |     |                 |                      | Floating algae + sub                           | SeClear-150gal.      |
| 12<br>13                                                                                                                                                                                                                                                                                                  | Estates S.<br>Golf Course  | 1.7                                      | L1                                                                                      |     |                 |                      | Floating algae + sub                           | SeClear-175gal.      |
| 13                                                                                                                                                                                                                                                                                                        | Golf Course                | 1.5                                      | L1                                                                                      |     |                 |                      |                                                |                      |
| 15                                                                                                                                                                                                                                                                                                        | Golf Course                | 4                                        | L2                                                                                      |     |                 |                      |                                                |                      |
| 16                                                                                                                                                                                                                                                                                                        | Golf Course                | 3.4                                      | L1                                                                                      |     |                 |                      | Algae                                          |                      |
| 17                                                                                                                                                                                                                                                                                                        | Golf Course                | 1.4                                      | L1                                                                                      |     |                 |                      | Algae                                          |                      |
| 18                                                                                                                                                                                                                                                                                                        | Golf Course                | 2                                        | L2                                                                                      |     |                 |                      | Algae                                          |                      |
| 19                                                                                                                                                                                                                                                                                                        | Golf Course                | 5.3                                      | L1                                                                                      |     |                 |                      | Algae                                          |                      |
| 20                                                                                                                                                                                                                                                                                                        | Golf Course                | 3.5                                      | L1                                                                                      |     |                 |                      |                                                |                      |
| 21                                                                                                                                                                                                                                                                                                        | Golf Course                | 2.3                                      |                                                                                         |     |                 |                      | Algae                                          |                      |
| 22                                                                                                                                                                                                                                                                                                        | Golf Course                | 3.2                                      |                                                                                         |     |                 |                      |                                                |                      |
| 23                                                                                                                                                                                                                                                                                                        | Golf Course                | 2                                        | L2                                                                                      |     |                 |                      |                                                |                      |
| 24                                                                                                                                                                                                                                                                                                        | Golf Course                | 2                                        | L2                                                                                      |     |                 |                      |                                                |                      |
| 25                                                                                                                                                                                                                                                                                                        | Golf Course                | 0.5                                      | L1                                                                                      |     |                 |                      |                                                | SeClear-25gal.       |
| 26<br>27                                                                                                                                                                                                                                                                                                  | Golf Course<br>Golf Course | 0.7                                      |                                                                                         |     |                 |                      |                                                |                      |
| 27                                                                                                                                                                                                                                                                                                        | Golf Course                | 1.3                                      |                                                                                         |     |                 |                      |                                                |                      |
| 20                                                                                                                                                                                                                                                                                                        | Golf Course                | 1.2                                      | L2                                                                                      |     |                 |                      | Algae                                          |                      |
| 30                                                                                                                                                                                                                                                                                                        | Golf Course                | 2.3                                      |                                                                                         |     |                 |                      |                                                |                      |
| 31                                                                                                                                                                                                                                                                                                        | Golf Course                | 1.1                                      |                                                                                         |     |                 |                      |                                                |                      |
| 32                                                                                                                                                                                                                                                                                                        | Golf Course                | 2                                        |                                                                                         |     |                 |                      |                                                |                      |
| 33                                                                                                                                                                                                                                                                                                        | W. Lake                    | 1.3                                      |                                                                                         |     |                 |                      |                                                |                      |
| 34                                                                                                                                                                                                                                                                                                        | W. Lake                    | 0                                        |                                                                                         |     |                 |                      | Future pond, not active                        |                      |
| 35                                                                                                                                                                                                                                                                                                        | W. Lake                    | 0                                        |                                                                                         |     |                 |                      | Future pond, not active                        |                      |
| 36                                                                                                                                                                                                                                                                                                        | N. Lake                    | 0                                        |                                                                                         |     |                 |                      | Future pond, not active                        |                      |
| 37                                                                                                                                                                                                                                                                                                        | E. Lake                    | 3                                        |                                                                                         |     |                 |                      | No treatment required                          | New pond             |
| 38                                                                                                                                                                                                                                                                                                        | E. Lake                    | 0.5                                      |                                                                                         |     |                 |                      | No treatment required                          | New pond             |
| 39                                                                                                                                                                                                                                                                                                        | S. Lake                    | 3.3                                      |                                                                                         |     |                 |                      | No treatment required                          | New pond             |
| 40<br>41                                                                                                                                                                                                                                                                                                  | S. Lake<br>S. Lake         | 1.4                                      |                                                                                         |     |                 |                      | No treatment required                          | New pond             |
| 41                                                                                                                                                                                                                                                                                                        | S. Lake                    | 2.3                                      |                                                                                         |     |                 |                      | No treatment required<br>No treatment required | New pond<br>New pond |
| 42                                                                                                                                                                                                                                                                                                        | Waterside                  | 3                                        |                                                                                         |     |                 |                      | No treatment required                          | New pond             |
| 44                                                                                                                                                                                                                                                                                                        | DOT                        | 6                                        |                                                                                         |     |                 |                      |                                                |                      |
| 45                                                                                                                                                                                                                                                                                                        | DOT                        | 3.6                                      |                                                                                         |     |                 |                      |                                                |                      |
| 46                                                                                                                                                                                                                                                                                                        | DOT                        | 2                                        |                                                                                         |     |                 | L2                   | Spatterdock + Algae                            |                      |
| 47                                                                                                                                                                                                                                                                                                        | Maintenance                | 0.4                                      |                                                                                         |     |                 |                      |                                                |                      |
| TOTAL ACRES 102.3<br>AVG. TREATED ACRES 20.46                                                                                                                                                                                                                                                             |                            |                                          | Total size (in acres) of all ponds combined<br>Average treated pond area is roughly 20% |     |                 |                      |                                                |                      |
|                                                                                                                                                                                                                                                                                                           |                            | Average treated pond area is roughly 20% |                                                                                         |     |                 |                      |                                                |                      |
| Additonal Notes: Due to recent events involving hurrican Irma, pond chemical treatments have largely been suspended a higher water levels combined with discharge rates, would make any application largley unproductive. Latorial treatments as well as outflow monitoring is continuting to take place. |                            |                                          |                                                                                         |     |                 |                      |                                                |                      |
|                                                                                                                                                                                                                                                                                                           |                            |                                          |                                                                                         |     |                 |                      |                                                |                      |