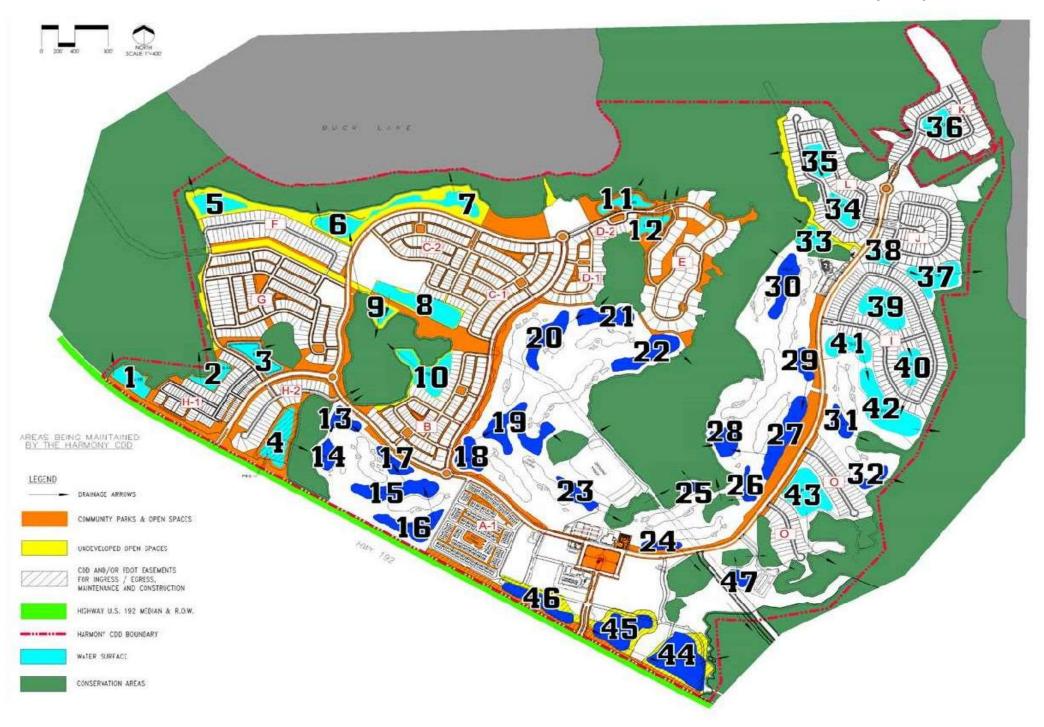

## Harmony Community Development District Field Services Monthly Pond Report

| #                                                             | Pond Name                                                                                                                   | Acres     | Dicksige Algae                                   | Çatlail Zentişadir.    | > sidicis                                         |                 |          |
|---------------------------------------------------------------|-----------------------------------------------------------------------------------------------------------------------------|-----------|--------------------------------------------------|------------------------|---------------------------------------------------|-----------------|----------|
| π                                                             | r ond Name                                                                                                                  | Acres     | Diriging Maige                                   | Attalia Sentral Crasse | March 2020                                        | Treatm          | ent Plan |
| Map Quickview, click here Internet access not required        |                                                                                                                             | SEVERIIT: |                                                  | (End-of-Month Status)  | * SeClear G - Algae  * Komeen Crystals - Hydrilla |                 |          |
| <u>"</u>                                                      |                                                                                                                             | uireu     | L1=minimal L2=moderate L3=significant L4=extreme |                        | Current Treatment                                 | * SonarOne -    | •        |
| Map links below<br>Require Internet                           |                                                                                                                             |           | Blank = indicates non issue                      |                        | & Treatment Needs                                 | * Diquat - Late | •        |
| 1                                                             | Rosewood - W.                                                                                                               | 1.4       | Diam. IIIa.                                      |                        | No treatment needed                               |                 |          |
| 2                                                             | Rosewood - C.                                                                                                               | 1.0       |                                                  |                        | No treatment needed                               |                 |          |
| 3                                                             | Rosewood - N.                                                                                                               | 2.3       |                                                  |                        | No treatment needed                               |                 |          |
| 4                                                             | Hawthorne                                                                                                                   | 3.7       |                                                  |                        | No treatment needed                               |                 |          |
| 5                                                             | Cherry Hill                                                                                                                 | 2.8       |                                                  |                        | No treatment needed                               |                 |          |
| 6                                                             | Long Pond - W.                                                                                                              | 3.1       |                                                  |                        | No treatment needed                               |                 |          |
| 7                                                             | Long Pond - E.                                                                                                              | 3.1       |                                                  |                        | No treatment needed                               |                 |          |
| 8                                                             | Cypress 2                                                                                                                   | 3.5       |                                                  |                        | No treatment needed                               |                 |          |
| 9                                                             | Dog Park Tr.                                                                                                                | 1.0       |                                                  |                        | No treatment needed                               |                 |          |
| 10                                                            | Birchwood                                                                                                                   | 3.0       |                                                  |                        | No treatment needed                               |                 |          |
| 11                                                            | Drake 2 - N.                                                                                                                | 1.8       |                                                  |                        | Algae                                             | Cutrine         | 25 gal   |
| 12                                                            | Drake 2 - E.                                                                                                                | 1.7       |                                                  |                        | Algae                                             | Cutrine         | 25 gal   |
| 13                                                            | Golf Course                                                                                                                 | 1.5       |                                                  |                        | -                                                 |                 |          |
| 14                                                            | Golf Course                                                                                                                 | 1.5       |                                                  |                        |                                                   |                 |          |
| 15                                                            | Golf Course                                                                                                                 | 4.0       |                                                  |                        |                                                   |                 |          |
| 16                                                            | Golf Course                                                                                                                 | 3.4       |                                                  |                        |                                                   |                 |          |
| 17                                                            | Golf Course                                                                                                                 | 1.4       |                                                  |                        |                                                   |                 |          |
| 18                                                            | Golf Course                                                                                                                 | 2.0       |                                                  |                        |                                                   |                 |          |
| 19                                                            | Golf Course                                                                                                                 | 5.3       |                                                  |                        |                                                   |                 |          |
| 20                                                            | Golf Course                                                                                                                 | 3.5       |                                                  |                        |                                                   |                 |          |
| 21                                                            | Golf Course                                                                                                                 | 2.3       |                                                  |                        |                                                   |                 |          |
| 22                                                            | Golf Course                                                                                                                 | 3.2       |                                                  |                        |                                                   |                 |          |
| 23                                                            | Golf Course                                                                                                                 | 2.0       |                                                  |                        |                                                   |                 |          |
| 24                                                            | Golf Course                                                                                                                 | 2.0       |                                                  |                        |                                                   |                 |          |
| 25                                                            | Golf Course                                                                                                                 | 0.5       |                                                  |                        |                                                   |                 |          |
| 26                                                            | Golf Course                                                                                                                 | 0.7       |                                                  |                        |                                                   |                 |          |
| 27                                                            | Golf Course                                                                                                                 | 0.7       |                                                  |                        |                                                   |                 |          |
| 28                                                            | Golf Course                                                                                                                 | 1.3       |                                                  |                        |                                                   |                 |          |
| 29                                                            | Golf Course                                                                                                                 | 1.2       |                                                  |                        |                                                   |                 |          |
| 30                                                            | Golf Course                                                                                                                 | 2.3       |                                                  |                        |                                                   |                 |          |
| 31                                                            | Golf Course                                                                                                                 | 1.1       |                                                  |                        |                                                   |                 |          |
| 32                                                            | Golf Course                                                                                                                 | 2.0       |                                                  |                        |                                                   |                 |          |
| 33                                                            | West Lake - S.                                                                                                              | 1.3       |                                                  |                        |                                                   |                 |          |
| 34                                                            | West Lake - C.                                                                                                              | 0.0       |                                                  |                        | Future pond, not active                           |                 |          |
| 35                                                            | West Lake - N.                                                                                                              | 0.0       |                                                  |                        | Future pond, not active                           |                 |          |
| 36                                                            | North Lake                                                                                                                  | 0.0       |                                                  |                        | Future pond, not active                           |                 |          |
| 37                                                            | East Lake - E.                                                                                                              | 3.0       |                                                  |                        | No treatment needed                               |                 |          |
| 38                                                            | East Lake - W.                                                                                                              | 0.5       |                                                  |                        | No treatment needed                               |                 |          |
| 39                                                            | South Lake - N.                                                                                                             | 3.3       |                                                  |                        | No treatment needed                               |                 |          |
| 40                                                            | South Lake - E.                                                                                                             | 1.4       |                                                  |                        | No treatment needed                               |                 |          |
| 41                                                            | South Lake - W.                                                                                                             | 2.3       |                                                  |                        | No treatment needed                               |                 |          |
| 42                                                            | South Lake - S.                                                                                                             | 5.2       |                                                  |                        | No treatment needed                               |                 |          |
| 43                                                            | Waterside                                                                                                                   | 3.0       |                                                  |                        | Algae                                             | Cutrine         | 25 gal   |
| 44                                                            | DOT [192 - E.]                                                                                                              | 6.0       |                                                  |                        | No treatment needed                               |                 |          |
| 45                                                            | DOT [192 - C.]                                                                                                              | 3.6       |                                                  |                        | No treatment needed                               |                 |          |
| 46                                                            | DOT [192 - W.]                                                                                                              | 2.0       |                                                  |                        | No treatment needed                               |                 |          |
| 47                                                            | Maintenance                                                                                                                 | 0.4       |                                                  |                        | No treatment needed                               |                 |          |
| TOTAL ACRES 102.3 Total size (in acres) of all ponds combined |                                                                                                                             |           |                                                  |                        |                                                   |                 |          |
|                                                               | AVG. TREATED ACRES 20.5 Average treated pond area is roughly 20%                                                            |           |                                                  |                        |                                                   |                 |          |
|                                                               | Additonal Notes: This month we have had very little rain and a lot of wind, so I have spent a lot of time picking up debris |           |                                                  |                        |                                                   |                 |          |