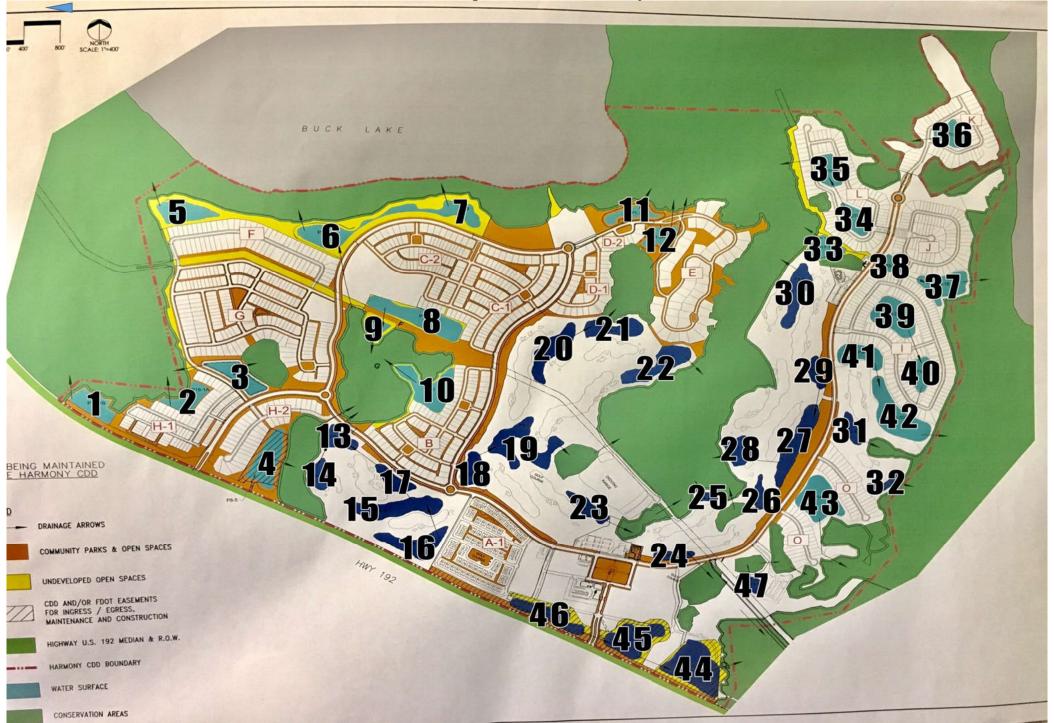

**Harmony District Ponds Report** 

| Harmony District Ponds Report                                                                               |                            |               |                                                          |                  |              |           |             |                                                  |                                                   |
|-------------------------------------------------------------------------------------------------------------|----------------------------|---------------|----------------------------------------------------------|------------------|--------------|-----------|-------------|--------------------------------------------------|---------------------------------------------------|
| Pond<br>#                                                                                                   | Pond<br>Name               | Pond<br>Acres | \display                                                 | John D           | g<br>Jogge Ç | attail 25 | zindipidri  | September 2020                                   | Treatment Plan                                    |
| Map Quickview, click here.                                                                                  |                            |               |                                                          | <u>SEVERITY:</u> |              |           |             | September-November                               | * Se Clear G-Algae     * Komeen Crystals-Hydrilla |
| Internet access not required                                                                                |                            |               | L1=minimal L2=moderate                                   |                  |              |           |             |                                                  | * SonarOne-Hydrilla                               |
| Map links below                                                                                             |                            |               | L3=significant L4=extreme<br>Blank = indicates non issue |                  |              |           |             | Current Treatment                                | * Diquat-Latoral plants                           |
| Require Internet  1 H-1 1.4                                                                                 |                            |               |                                                          |                  |              |           |             |                                                  |                                                   |
| 2                                                                                                           | H-1                        | 1.4           |                                                          |                  |              |           | L1<br>L1    | No treatment needed  No treatment needed         |                                                   |
| 3                                                                                                           | H-1                        | 2.3           |                                                          |                  |              | L1        | LI          | No treatment needed                              |                                                   |
| 4                                                                                                           | H-2                        | 3.7           |                                                          | L1               |              | LI        | L1          | No treatment needed                              |                                                   |
| 5                                                                                                           | Cherry Hill                | 2.8           |                                                          | L1               |              |           | <b>-</b> '  | No treatment needed                              |                                                   |
| 6                                                                                                           | S. Long Pond               | 3.1           |                                                          | _ = !            |              |           | L1          | No treatment needed                              |                                                   |
| 7                                                                                                           | N. Long Pond               | 3.1           |                                                          |                  |              |           | L1          | No treatment needed                              |                                                   |
| 8                                                                                                           | Dog Park Tr.               | 3.5           |                                                          | L1               |              |           |             | No treatment needed                              |                                                   |
| 9                                                                                                           | Dog Park Tr.               | 1.0           |                                                          |                  |              |           | L1          | No treatment needed                              |                                                   |
| 10                                                                                                          | Dog Park                   | 3.0           |                                                          |                  |              |           | L1          | No treatment needed                              |                                                   |
| 11                                                                                                          | Estates N.                 | 1.8           |                                                          | L1               |              |           |             | algae                                            | cutrine                                           |
| 12                                                                                                          | Estates S.                 | 1.7           |                                                          | L1               |              |           |             | algae                                            | cutrine                                           |
| 13                                                                                                          | Golf Course                | 1.5           |                                                          | L1               |              |           |             |                                                  |                                                   |
| 14                                                                                                          | Golf Course                | 1.5           |                                                          | L1               |              |           |             |                                                  |                                                   |
| 15<br>16                                                                                                    | Golf Course<br>Golf Course | 4.0<br>3.4    |                                                          | L1               |              |           |             |                                                  |                                                   |
| 17                                                                                                          | Golf Course                | 1.4           |                                                          | L1<br>L1         |              |           |             |                                                  |                                                   |
| 18                                                                                                          | Golf Course                | 2.0           |                                                          | L1               |              |           |             |                                                  |                                                   |
| 19                                                                                                          | Golf Course                | 5.3           |                                                          | L2               |              |           |             |                                                  |                                                   |
| 20                                                                                                          | Golf Course                | 3.5           |                                                          | LI               |              |           |             |                                                  |                                                   |
| 21                                                                                                          | Golf Course                | 2.3           |                                                          | L1               |              |           |             |                                                  |                                                   |
| 22                                                                                                          | Golf Course                | 3.2           |                                                          | L2               |              |           |             |                                                  |                                                   |
| 23                                                                                                          | Golf Course                | 2.0           |                                                          | <u></u>          |              |           |             |                                                  |                                                   |
| 24                                                                                                          | Golf Course                | 2.0           |                                                          | L1               |              |           |             |                                                  |                                                   |
| 25                                                                                                          | Golf Course                | 0.5           |                                                          | L2               |              |           |             |                                                  |                                                   |
| 26                                                                                                          | Golf Course                | 0.7           |                                                          |                  |              |           |             |                                                  |                                                   |
| 27                                                                                                          | Golf Course                | 0.7           |                                                          | L2               |              |           |             |                                                  |                                                   |
| 28                                                                                                          | Golf Course                | 1.3           |                                                          | L1               |              |           |             |                                                  |                                                   |
| 29                                                                                                          | Golf Course                | 1.2           |                                                          | L1               |              |           |             |                                                  |                                                   |
| 30                                                                                                          | Golf Course                | 2.3           |                                                          | L1               |              |           |             |                                                  |                                                   |
| 31                                                                                                          | Golf Course                | 1.1           |                                                          | L2               |              |           |             |                                                  |                                                   |
| 32                                                                                                          | Golf Course                | 2.0           |                                                          | L1               |              |           |             |                                                  |                                                   |
| 33<br>34                                                                                                    | W. Lake<br>W. Lake         | 1.3<br>0.0    |                                                          | L1               |              |           |             | Euture nand not active                           |                                                   |
| 35                                                                                                          | W. Lake                    | 0.0           |                                                          |                  |              |           |             | Future pond, not active  Future pond, not active |                                                   |
| 36                                                                                                          | N. Lake                    | 0.0           |                                                          |                  |              |           |             | Future pond, not active                          |                                                   |
| 37                                                                                                          | E. Lake                    | 3.0           |                                                          |                  |              | L1        |             | Littoral Weeds                                   | Round Up                                          |
| 38                                                                                                          | E. Lake                    | 0.5           |                                                          |                  |              | L1        |             | No treatment needed                              |                                                   |
| 39                                                                                                          | S. Lake                    | 3.3           |                                                          |                  |              | L1        |             | Littoral Weeds                                   | Round Up                                          |
| 40                                                                                                          | S. Lake                    | 1.4           |                                                          |                  |              | L1        |             | No treatment needed                              |                                                   |
| 41                                                                                                          | S. Lake                    | 2.3           | L1                                                       |                  |              |           |             | No treatment needed                              |                                                   |
| 42                                                                                                          | S. Lake                    | 5.2           | L1                                                       |                  |              |           |             | No treatment needed                              |                                                   |
| 43                                                                                                          | Waterside                  | 3.0           | L2                                                       |                  |              |           |             | Littoral Weeds                                   | Round Up                                          |
| 44                                                                                                          | DOT                        | 6.0           |                                                          |                  | L1           |           |             | No treatment needed                              |                                                   |
| 45                                                                                                          | DOT                        | 3.6           |                                                          |                  | L1           |           |             | No treatment needed                              |                                                   |
| 46                                                                                                          | DOT                        | 2.0           |                                                          |                  | L2           |           |             | No treatment needed                              |                                                   |
| 47                                                                                                          | Maintenance                | 0.4           |                                                          |                  | L1           |           |             | No treatment needed                              |                                                   |
| 48                                                                                                          | Feathergrass               | 0.0           |                                                          |                  | L1           |           |             | No treatment needed                              |                                                   |
|                                                                                                             | TOTAL ACRES                | 1.0           |                                                          |                  |              |           | II ponds co |                                                  |                                                   |
| AV                                                                                                          | G. TREATED ACRES           | 0.2           | Aver                                                     | age tr           | eated        | pond a    | rea is roug | hly 20%                                          |                                                   |
| Additonal Notes: Ponds are doing good now and we have been spraying weeds and cutting down any high growing |                            |               |                                                          |                  |              |           |             |                                                  |                                                   |

## **Harmony District Ponds Map**