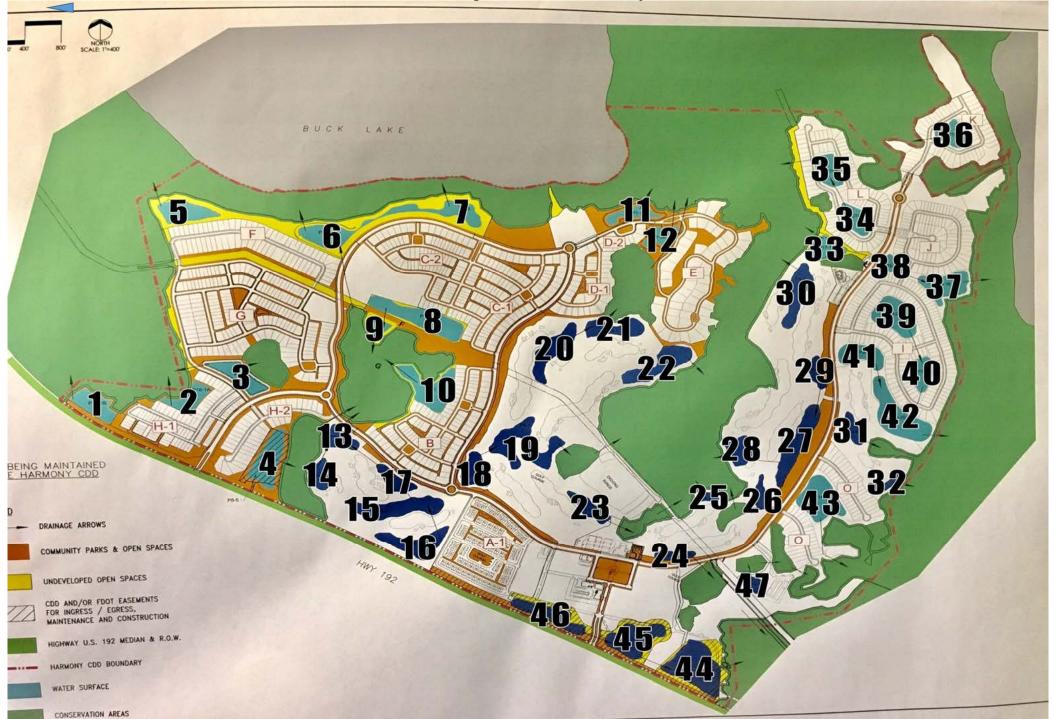

**Harmony District Ponds Report** 

| narmony District Ponds Report                                                                                                                                                                                                                                                                                                                                                                                                                                                                                                                                                                                                                                                                                                                                                                                                                                                                                                                                                                                                                                                                                                                                                                                                                                                                                                                                                                                                                                                                                                                                                                                                                                                                                                                                                                                                                                                                                                                                                                                                                                                                                                  |                                     |                                             |                             |                           |                    |                    |                            |                                          |                               |
|--------------------------------------------------------------------------------------------------------------------------------------------------------------------------------------------------------------------------------------------------------------------------------------------------------------------------------------------------------------------------------------------------------------------------------------------------------------------------------------------------------------------------------------------------------------------------------------------------------------------------------------------------------------------------------------------------------------------------------------------------------------------------------------------------------------------------------------------------------------------------------------------------------------------------------------------------------------------------------------------------------------------------------------------------------------------------------------------------------------------------------------------------------------------------------------------------------------------------------------------------------------------------------------------------------------------------------------------------------------------------------------------------------------------------------------------------------------------------------------------------------------------------------------------------------------------------------------------------------------------------------------------------------------------------------------------------------------------------------------------------------------------------------------------------------------------------------------------------------------------------------------------------------------------------------------------------------------------------------------------------------------------------------------------------------------------------------------------------------------------------------|-------------------------------------|---------------------------------------------|-----------------------------|---------------------------|--------------------|--------------------|----------------------------|------------------------------------------|-------------------------------|
| Pond Pond Pond # Name Acres Other Cather Cat |                                     |                                             |                             |                           |                    |                    |                            |                                          |                               |
| #                                                                                                                                                                                                                                                                                                                                                                                                                                                                                                                                                                                                                                                                                                                                                                                                                                                                                                                                                                                                                                                                                                                                                                                                                                                                                                                                                                                                                                                                                                                                                                                                                                                                                                                                                                                                                                                                                                                                                                                                                                                                                                                              | Name                                | Dirigang Physic Cultain Schulding Character |                             |                           |                    | ATTE CARRE         | NOVEMBER 2020              | Treatment Plan  * Se Clear G-Algae       |                               |
|                                                                                                                                                                                                                                                                                                                                                                                                                                                                                                                                                                                                                                                                                                                                                                                                                                                                                                                                                                                                                                                                                                                                                                                                                                                                                                                                                                                                                                                                                                                                                                                                                                                                                                                                                                                                                                                                                                                                                                                                                                                                                                                                | Quickview, click l                  | SEVERITY:                                   |                             |                           |                    | <b>Y</b>           | November-December          |                                          |                               |
|                                                                                                                                                                                                                                                                                                                                                                                                                                                                                                                                                                                                                                                                                                                                                                                                                                                                                                                                                                                                                                                                                                                                                                                                                                                                                                                                                                                                                                                                                                                                                                                                                                                                                                                                                                                                                                                                                                                                                                                                                                                                                                                                | SEVERITY:<br>L1=minimal L2=moderate |                                             |                             |                           |                    | Treveniser Becomes | * Komeen Crystals-Hydrilla |                                          |                               |
| Internet access not required                                                                                                                                                                                                                                                                                                                                                                                                                                                                                                                                                                                                                                                                                                                                                                                                                                                                                                                                                                                                                                                                                                                                                                                                                                                                                                                                                                                                                                                                                                                                                                                                                                                                                                                                                                                                                                                                                                                                                                                                                                                                                                   |                                     |                                             |                             | L3=significant L4=extreme |                    |                    |                            |                                          | * SonarOne-Hydrilla           |
| Map links below<br>Require Internet                                                                                                                                                                                                                                                                                                                                                                                                                                                                                                                                                                                                                                                                                                                                                                                                                                                                                                                                                                                                                                                                                                                                                                                                                                                                                                                                                                                                                                                                                                                                                                                                                                                                                                                                                                                                                                                                                                                                                                                                                                                                                            |                                     |                                             | Blank = indicates non issue |                           |                    |                    |                            | Current Treatment                        | * Diquat-Latoral plants       |
| 1                                                                                                                                                                                                                                                                                                                                                                                                                                                                                                                                                                                                                                                                                                                                                                                                                                                                                                                                                                                                                                                                                                                                                                                                                                                                                                                                                                                                                                                                                                                                                                                                                                                                                                                                                                                                                                                                                                                                                                                                                                                                                                                              | H-1                                 | 1.4                                         | _                           | Jidilik –                 | marco              | 1005 110           | L1                         | No treatment needed                      |                               |
| 2                                                                                                                                                                                                                                                                                                                                                                                                                                                                                                                                                                                                                                                                                                                                                                                                                                                                                                                                                                                                                                                                                                                                                                                                                                                                                                                                                                                                                                                                                                                                                                                                                                                                                                                                                                                                                                                                                                                                                                                                                                                                                                                              | H-1                                 | 1.0                                         |                             |                           |                    |                    | L1                         | No treatment needed                      |                               |
| 3                                                                                                                                                                                                                                                                                                                                                                                                                                                                                                                                                                                                                                                                                                                                                                                                                                                                                                                                                                                                                                                                                                                                                                                                                                                                                                                                                                                                                                                                                                                                                                                                                                                                                                                                                                                                                                                                                                                                                                                                                                                                                                                              | H-1                                 | 2.3                                         |                             |                           |                    | L1                 | <b>-</b> '                 | No treatment needed                      |                               |
| 4                                                                                                                                                                                                                                                                                                                                                                                                                                                                                                                                                                                                                                                                                                                                                                                                                                                                                                                                                                                                                                                                                                                                                                                                                                                                                                                                                                                                                                                                                                                                                                                                                                                                                                                                                                                                                                                                                                                                                                                                                                                                                                                              | H-2                                 | 3.7                                         |                             | L1                        |                    |                    | L1                         | No treatment needed                      |                               |
| 5                                                                                                                                                                                                                                                                                                                                                                                                                                                                                                                                                                                                                                                                                                                                                                                                                                                                                                                                                                                                                                                                                                                                                                                                                                                                                                                                                                                                                                                                                                                                                                                                                                                                                                                                                                                                                                                                                                                                                                                                                                                                                                                              | Cherry Hill                         | 2.8                                         |                             | L1                        |                    |                    |                            | No treatment needed                      |                               |
| 6                                                                                                                                                                                                                                                                                                                                                                                                                                                                                                                                                                                                                                                                                                                                                                                                                                                                                                                                                                                                                                                                                                                                                                                                                                                                                                                                                                                                                                                                                                                                                                                                                                                                                                                                                                                                                                                                                                                                                                                                                                                                                                                              | S. Long Pond                        | 3.1                                         |                             |                           |                    |                    | L1                         | Littoral Weeds                           | Round Up                      |
| 7                                                                                                                                                                                                                                                                                                                                                                                                                                                                                                                                                                                                                                                                                                                                                                                                                                                                                                                                                                                                                                                                                                                                                                                                                                                                                                                                                                                                                                                                                                                                                                                                                                                                                                                                                                                                                                                                                                                                                                                                                                                                                                                              | N. Long Pond                        | 3.1                                         |                             |                           |                    |                    | L1                         | Littoral Weeds                           | Round Up                      |
| 8                                                                                                                                                                                                                                                                                                                                                                                                                                                                                                                                                                                                                                                                                                                                                                                                                                                                                                                                                                                                                                                                                                                                                                                                                                                                                                                                                                                                                                                                                                                                                                                                                                                                                                                                                                                                                                                                                                                                                                                                                                                                                                                              | Dog Park Tr.                        | 3.5                                         |                             | L1                        |                    |                    |                            | No treatment needed                      |                               |
| 9                                                                                                                                                                                                                                                                                                                                                                                                                                                                                                                                                                                                                                                                                                                                                                                                                                                                                                                                                                                                                                                                                                                                                                                                                                                                                                                                                                                                                                                                                                                                                                                                                                                                                                                                                                                                                                                                                                                                                                                                                                                                                                                              | Dog Park Tr.                        | 1.0                                         |                             |                           |                    |                    | L1                         | Littoral Weeds                           | Round Up                      |
| 10                                                                                                                                                                                                                                                                                                                                                                                                                                                                                                                                                                                                                                                                                                                                                                                                                                                                                                                                                                                                                                                                                                                                                                                                                                                                                                                                                                                                                                                                                                                                                                                                                                                                                                                                                                                                                                                                                                                                                                                                                                                                                                                             | Dog Park                            | 3.0                                         |                             |                           |                    |                    | L1                         | No treatment needed                      |                               |
| 11 12                                                                                                                                                                                                                                                                                                                                                                                                                                                                                                                                                                                                                                                                                                                                                                                                                                                                                                                                                                                                                                                                                                                                                                                                                                                                                                                                                                                                                                                                                                                                                                                                                                                                                                                                                                                                                                                                                                                                                                                                                                                                                                                          | Estates N.<br>Estates S.            | 1.8<br>1.7                                  |                             | L1                        |                    |                    |                            |                                          |                               |
| 12                                                                                                                                                                                                                                                                                                                                                                                                                                                                                                                                                                                                                                                                                                                                                                                                                                                                                                                                                                                                                                                                                                                                                                                                                                                                                                                                                                                                                                                                                                                                                                                                                                                                                                                                                                                                                                                                                                                                                                                                                                                                                                                             | Golf Course                         | 1.7                                         |                             | L1<br>L1                  |                    |                    |                            |                                          |                               |
| 14                                                                                                                                                                                                                                                                                                                                                                                                                                                                                                                                                                                                                                                                                                                                                                                                                                                                                                                                                                                                                                                                                                                                                                                                                                                                                                                                                                                                                                                                                                                                                                                                                                                                                                                                                                                                                                                                                                                                                                                                                                                                                                                             | Golf Course                         | 1.5                                         |                             | L1                        |                    |                    |                            |                                          |                               |
| 15                                                                                                                                                                                                                                                                                                                                                                                                                                                                                                                                                                                                                                                                                                                                                                                                                                                                                                                                                                                                                                                                                                                                                                                                                                                                                                                                                                                                                                                                                                                                                                                                                                                                                                                                                                                                                                                                                                                                                                                                                                                                                                                             | Golf Course                         | 4.0                                         |                             | L1                        |                    |                    |                            |                                          |                               |
| 16                                                                                                                                                                                                                                                                                                                                                                                                                                                                                                                                                                                                                                                                                                                                                                                                                                                                                                                                                                                                                                                                                                                                                                                                                                                                                                                                                                                                                                                                                                                                                                                                                                                                                                                                                                                                                                                                                                                                                                                                                                                                                                                             | Golf Course                         | 3.4                                         |                             | L1                        |                    |                    |                            |                                          |                               |
| 17                                                                                                                                                                                                                                                                                                                                                                                                                                                                                                                                                                                                                                                                                                                                                                                                                                                                                                                                                                                                                                                                                                                                                                                                                                                                                                                                                                                                                                                                                                                                                                                                                                                                                                                                                                                                                                                                                                                                                                                                                                                                                                                             | Golf Course                         | 1.4                                         |                             | L1                        |                    |                    |                            |                                          |                               |
| 18                                                                                                                                                                                                                                                                                                                                                                                                                                                                                                                                                                                                                                                                                                                                                                                                                                                                                                                                                                                                                                                                                                                                                                                                                                                                                                                                                                                                                                                                                                                                                                                                                                                                                                                                                                                                                                                                                                                                                                                                                                                                                                                             | Golf Course                         | 2.0                                         |                             | L2                        |                    |                    |                            |                                          |                               |
| 19                                                                                                                                                                                                                                                                                                                                                                                                                                                                                                                                                                                                                                                                                                                                                                                                                                                                                                                                                                                                                                                                                                                                                                                                                                                                                                                                                                                                                                                                                                                                                                                                                                                                                                                                                                                                                                                                                                                                                                                                                                                                                                                             | Golf Course                         | 5.3                                         |                             | L1                        |                    |                    |                            |                                          |                               |
| 20                                                                                                                                                                                                                                                                                                                                                                                                                                                                                                                                                                                                                                                                                                                                                                                                                                                                                                                                                                                                                                                                                                                                                                                                                                                                                                                                                                                                                                                                                                                                                                                                                                                                                                                                                                                                                                                                                                                                                                                                                                                                                                                             | Golf Course                         | 3.5                                         |                             |                           |                    |                    |                            |                                          |                               |
| 21                                                                                                                                                                                                                                                                                                                                                                                                                                                                                                                                                                                                                                                                                                                                                                                                                                                                                                                                                                                                                                                                                                                                                                                                                                                                                                                                                                                                                                                                                                                                                                                                                                                                                                                                                                                                                                                                                                                                                                                                                                                                                                                             | Golf Course                         | 2.3                                         |                             | L1                        |                    |                    |                            |                                          |                               |
| 22                                                                                                                                                                                                                                                                                                                                                                                                                                                                                                                                                                                                                                                                                                                                                                                                                                                                                                                                                                                                                                                                                                                                                                                                                                                                                                                                                                                                                                                                                                                                                                                                                                                                                                                                                                                                                                                                                                                                                                                                                                                                                                                             | Golf Course                         | 3.2                                         |                             | L2                        |                    |                    |                            |                                          |                               |
| 23                                                                                                                                                                                                                                                                                                                                                                                                                                                                                                                                                                                                                                                                                                                                                                                                                                                                                                                                                                                                                                                                                                                                                                                                                                                                                                                                                                                                                                                                                                                                                                                                                                                                                                                                                                                                                                                                                                                                                                                                                                                                                                                             | Golf Course                         | 2.0                                         |                             | L1                        |                    |                    |                            |                                          |                               |
| 24<br>25                                                                                                                                                                                                                                                                                                                                                                                                                                                                                                                                                                                                                                                                                                                                                                                                                                                                                                                                                                                                                                                                                                                                                                                                                                                                                                                                                                                                                                                                                                                                                                                                                                                                                                                                                                                                                                                                                                                                                                                                                                                                                                                       | Golf Course<br>Golf Course          | 2.0                                         |                             | L1                        |                    |                    |                            |                                          |                               |
| 26                                                                                                                                                                                                                                                                                                                                                                                                                                                                                                                                                                                                                                                                                                                                                                                                                                                                                                                                                                                                                                                                                                                                                                                                                                                                                                                                                                                                                                                                                                                                                                                                                                                                                                                                                                                                                                                                                                                                                                                                                                                                                                                             | Golf Course                         | 0.5                                         |                             | L2                        |                    |                    |                            |                                          |                               |
| 27                                                                                                                                                                                                                                                                                                                                                                                                                                                                                                                                                                                                                                                                                                                                                                                                                                                                                                                                                                                                                                                                                                                                                                                                                                                                                                                                                                                                                                                                                                                                                                                                                                                                                                                                                                                                                                                                                                                                                                                                                                                                                                                             | Golf Course                         | 0.7                                         |                             | L2                        |                    |                    |                            |                                          |                               |
| 28                                                                                                                                                                                                                                                                                                                                                                                                                                                                                                                                                                                                                                                                                                                                                                                                                                                                                                                                                                                                                                                                                                                                                                                                                                                                                                                                                                                                                                                                                                                                                                                                                                                                                                                                                                                                                                                                                                                                                                                                                                                                                                                             | Golf Course                         | 1.3                                         |                             | L2<br>L1                  |                    |                    |                            |                                          |                               |
| 29                                                                                                                                                                                                                                                                                                                                                                                                                                                                                                                                                                                                                                                                                                                                                                                                                                                                                                                                                                                                                                                                                                                                                                                                                                                                                                                                                                                                                                                                                                                                                                                                                                                                                                                                                                                                                                                                                                                                                                                                                                                                                                                             | Golf Course                         | 1.2                                         |                             | L1                        |                    |                    |                            |                                          |                               |
| 30                                                                                                                                                                                                                                                                                                                                                                                                                                                                                                                                                                                                                                                                                                                                                                                                                                                                                                                                                                                                                                                                                                                                                                                                                                                                                                                                                                                                                                                                                                                                                                                                                                                                                                                                                                                                                                                                                                                                                                                                                                                                                                                             | Golf Course                         | 2.3                                         |                             | L1                        |                    |                    |                            |                                          |                               |
| 31                                                                                                                                                                                                                                                                                                                                                                                                                                                                                                                                                                                                                                                                                                                                                                                                                                                                                                                                                                                                                                                                                                                                                                                                                                                                                                                                                                                                                                                                                                                                                                                                                                                                                                                                                                                                                                                                                                                                                                                                                                                                                                                             | Golf Course                         | 1.1                                         |                             | L2                        |                    |                    |                            |                                          |                               |
| 32                                                                                                                                                                                                                                                                                                                                                                                                                                                                                                                                                                                                                                                                                                                                                                                                                                                                                                                                                                                                                                                                                                                                                                                                                                                                                                                                                                                                                                                                                                                                                                                                                                                                                                                                                                                                                                                                                                                                                                                                                                                                                                                             | Golf Course                         | 2.0                                         |                             | L1                        |                    |                    |                            |                                          |                               |
| 33                                                                                                                                                                                                                                                                                                                                                                                                                                                                                                                                                                                                                                                                                                                                                                                                                                                                                                                                                                                                                                                                                                                                                                                                                                                                                                                                                                                                                                                                                                                                                                                                                                                                                                                                                                                                                                                                                                                                                                                                                                                                                                                             | W. Lake                             | 1.3                                         |                             | L1                        |                    |                    |                            |                                          |                               |
| 34                                                                                                                                                                                                                                                                                                                                                                                                                                                                                                                                                                                                                                                                                                                                                                                                                                                                                                                                                                                                                                                                                                                                                                                                                                                                                                                                                                                                                                                                                                                                                                                                                                                                                                                                                                                                                                                                                                                                                                                                                                                                                                                             | W. Lake                             | 0.0                                         |                             |                           |                    |                    |                            | Future pond, not active                  |                               |
| 35                                                                                                                                                                                                                                                                                                                                                                                                                                                                                                                                                                                                                                                                                                                                                                                                                                                                                                                                                                                                                                                                                                                                                                                                                                                                                                                                                                                                                                                                                                                                                                                                                                                                                                                                                                                                                                                                                                                                                                                                                                                                                                                             | W. Lake                             | 0.0                                         |                             |                           |                    |                    |                            | Future pond, not active                  |                               |
| 36                                                                                                                                                                                                                                                                                                                                                                                                                                                                                                                                                                                                                                                                                                                                                                                                                                                                                                                                                                                                                                                                                                                                                                                                                                                                                                                                                                                                                                                                                                                                                                                                                                                                                                                                                                                                                                                                                                                                                                                                                                                                                                                             | N. Lake                             | 0.0                                         |                             |                           |                    | 1.4                |                            | Future pond, not active                  |                               |
| 37<br>38                                                                                                                                                                                                                                                                                                                                                                                                                                                                                                                                                                                                                                                                                                                                                                                                                                                                                                                                                                                                                                                                                                                                                                                                                                                                                                                                                                                                                                                                                                                                                                                                                                                                                                                                                                                                                                                                                                                                                                                                                                                                                                                       | E. Lake<br>E. Lake                  | 3.0<br>0.5                                  |                             |                           |                    | L1                 |                            | No treatment needed  No treatment needed |                               |
| 39                                                                                                                                                                                                                                                                                                                                                                                                                                                                                                                                                                                                                                                                                                                                                                                                                                                                                                                                                                                                                                                                                                                                                                                                                                                                                                                                                                                                                                                                                                                                                                                                                                                                                                                                                                                                                                                                                                                                                                                                                                                                                                                             | S. Lake                             | 3.3                                         |                             |                           |                    | L1<br>L1           |                            | No treatment needed  No treatment needed |                               |
| 40                                                                                                                                                                                                                                                                                                                                                                                                                                                                                                                                                                                                                                                                                                                                                                                                                                                                                                                                                                                                                                                                                                                                                                                                                                                                                                                                                                                                                                                                                                                                                                                                                                                                                                                                                                                                                                                                                                                                                                                                                                                                                                                             | S. Lake                             | 1.4                                         |                             |                           |                    | L1                 |                            | No treatment needed                      |                               |
| 41                                                                                                                                                                                                                                                                                                                                                                                                                                                                                                                                                                                                                                                                                                                                                                                                                                                                                                                                                                                                                                                                                                                                                                                                                                                                                                                                                                                                                                                                                                                                                                                                                                                                                                                                                                                                                                                                                                                                                                                                                                                                                                                             | S. Lake                             | 2.3                                         | L1                          |                           |                    |                    |                            | Littoral Weeds                           | Round Up                      |
| 42                                                                                                                                                                                                                                                                                                                                                                                                                                                                                                                                                                                                                                                                                                                                                                                                                                                                                                                                                                                                                                                                                                                                                                                                                                                                                                                                                                                                                                                                                                                                                                                                                                                                                                                                                                                                                                                                                                                                                                                                                                                                                                                             | S. Lake                             | 5.2                                         | L1                          |                           |                    |                    |                            | No treatment needed                      | i i                           |
| 43                                                                                                                                                                                                                                                                                                                                                                                                                                                                                                                                                                                                                                                                                                                                                                                                                                                                                                                                                                                                                                                                                                                                                                                                                                                                                                                                                                                                                                                                                                                                                                                                                                                                                                                                                                                                                                                                                                                                                                                                                                                                                                                             | Waterside                           | 3.0                                         | L2                          |                           |                    |                    |                            | Littoral Weeds                           | Round Up                      |
| 44                                                                                                                                                                                                                                                                                                                                                                                                                                                                                                                                                                                                                                                                                                                                                                                                                                                                                                                                                                                                                                                                                                                                                                                                                                                                                                                                                                                                                                                                                                                                                                                                                                                                                                                                                                                                                                                                                                                                                                                                                                                                                                                             | DOT                                 | 6.0                                         |                             |                           | L1                 |                    |                            | No treatment needed                      |                               |
| 45                                                                                                                                                                                                                                                                                                                                                                                                                                                                                                                                                                                                                                                                                                                                                                                                                                                                                                                                                                                                                                                                                                                                                                                                                                                                                                                                                                                                                                                                                                                                                                                                                                                                                                                                                                                                                                                                                                                                                                                                                                                                                                                             | DOT                                 | 3.6                                         |                             |                           | L1                 |                    |                            | No treatment needed                      |                               |
| 46                                                                                                                                                                                                                                                                                                                                                                                                                                                                                                                                                                                                                                                                                                                                                                                                                                                                                                                                                                                                                                                                                                                                                                                                                                                                                                                                                                                                                                                                                                                                                                                                                                                                                                                                                                                                                                                                                                                                                                                                                                                                                                                             | DOT                                 | 2.0                                         |                             |                           | L2                 |                    |                            | No treatment needed                      |                               |
| 47                                                                                                                                                                                                                                                                                                                                                                                                                                                                                                                                                                                                                                                                                                                                                                                                                                                                                                                                                                                                                                                                                                                                                                                                                                                                                                                                                                                                                                                                                                                                                                                                                                                                                                                                                                                                                                                                                                                                                                                                                                                                                                                             | Maintenance                         | 0.4                                         |                             |                           | L1                 |                    |                            | No treatment needed                      | David                         |
| 48                                                                                                                                                                                                                                                                                                                                                                                                                                                                                                                                                                                                                                                                                                                                                                                                                                                                                                                                                                                                                                                                                                                                                                                                                                                                                                                                                                                                                                                                                                                                                                                                                                                                                                                                                                                                                                                                                                                                                                                                                                                                                                                             | Feathergrass                        | 0.0                                         |                             |                           | L1                 |                    |                            | Littoral Weeds                           | Round Up                      |
|                                                                                                                                                                                                                                                                                                                                                                                                                                                                                                                                                                                                                                                                                                                                                                                                                                                                                                                                                                                                                                                                                                                                                                                                                                                                                                                                                                                                                                                                                                                                                                                                                                                                                                                                                                                                                                                                                                                                                                                                                                                                                                                                | TOTAL ACRES                         |                                             | Tota                        | ıl size (                 | in acre            | es) of a           | II ponds co                | ombined                                  |                               |
| AV                                                                                                                                                                                                                                                                                                                                                                                                                                                                                                                                                                                                                                                                                                                                                                                                                                                                                                                                                                                                                                                                                                                                                                                                                                                                                                                                                                                                                                                                                                                                                                                                                                                                                                                                                                                                                                                                                                                                                                                                                                                                                                                             | G. TREATED ACRES                    | 0.8                                         | Avei                        | rage tr                   | eated <sub>l</sub> | pond a             | rea is roug                | ghly 20%                                 |                               |
| Additonal Notes: This month I have sprayed ponds for excess growth around the banks and for grass growing out from                                                                                                                                                                                                                                                                                                                                                                                                                                                                                                                                                                                                                                                                                                                                                                                                                                                                                                                                                                                                                                                                                                                                                                                                                                                                                                                                                                                                                                                                                                                                                                                                                                                                                                                                                                                                                                                                                                                                                                                                             |                                     |                                             |                             |                           |                    |                    |                            |                                          | nd for grass growing out from |