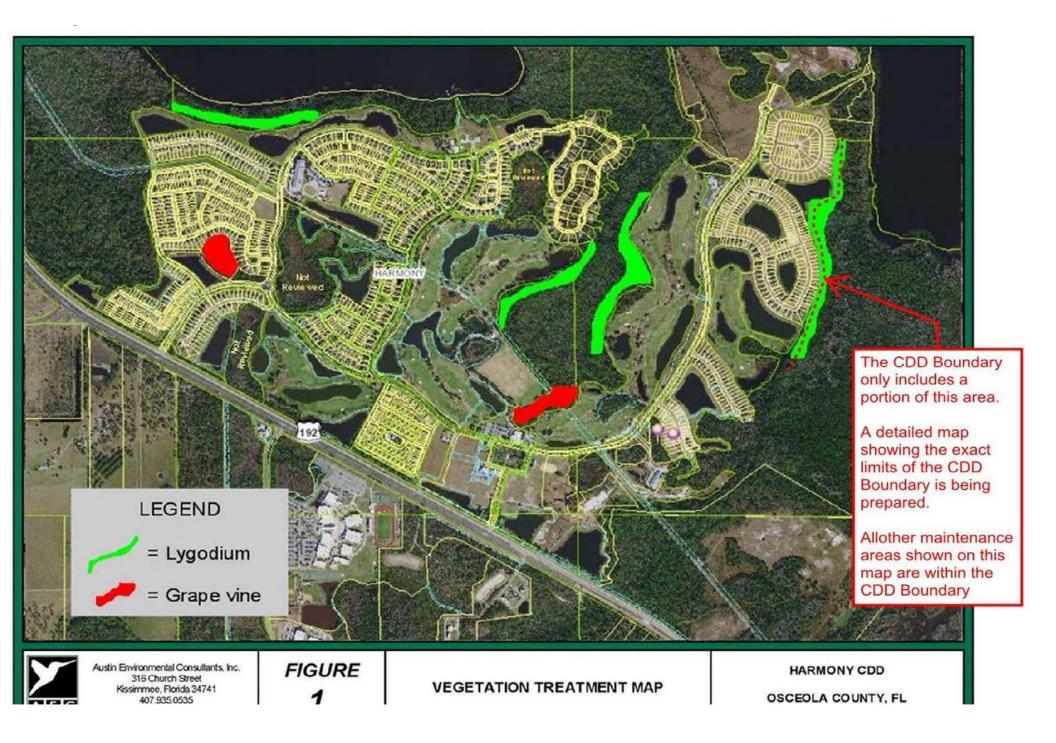

## Harmony Community Development District Field Services Monthly Wetland Report

| Vegitation Identification   Click Links Below For Internet Maps                                                                                                                                                                                                                                                                                                                               | cked some small g on a few more  of the main areas  grapevine and |
|-----------------------------------------------------------------------------------------------------------------------------------------------------------------------------------------------------------------------------------------------------------------------------------------------------------------------------------------------------------------------------------------------|-------------------------------------------------------------------|
| 1 Buck Lake - South High mixture of roundup and cutrine.  2 Green - South 1.0? Grapevine Medium Sprayed with round up and cut the vines running up the base of the tree.  3 Golf Course - West 2.3? Lygodium High Started to treat large pockets or general fern.  4 Golf Course - East 3.7? Grapevine Medium High Started to treat Spraying mostly fern.                                     | g on a few more of the main areas f fern and grape grapevine and  |
| 2 Green - South  1.0?  Medium  Cut the vines running up the base of the tree.  Spraying along a lot of the main sections to gain access further into the woods.  4 Golf Course - East  3.7?  Lygodium High  Started to treat  Spraying mostly feel.  Spraying along a lot of the main sections to gain access further into the woods.  Lygodium High  Started to treat  Spraying mostly feel. | f fern and grape<br>grapevine and<br>ern once treated             |
| 3 Golf Course - West 2.3 ?  Lygodium High  A Golf Course - East  3.7 ?  Lygodium High  Started to treat  Spraying mostly fee                                                                                                                                                                                                                                                                  | grapevine and<br>ern once treated                                 |
| 4 Golf Course - East 3.7 ? High Started to treat fern.  5 Golf Course - South 28.2 Grapevine treating with roundup Spraying mostly fe                                                                                                                                                                                                                                                         | ern once treated                                                  |
| I A HADIT LOUITED - NOUTH I ZAZI                                                                                                                                                                                                                                                                                                                                                              |                                                                   |
|                                                                                                                                                                                                                                                                                                                                                                                               | le interior areas.                                                |
| 6 The Lakes - East  3.1?  Lygodium  High  treating with round up  starting to spray ju outside areas                                                                                                                                                                                                                                                                                          | ust on the                                                        |
| 7 {Future} 0.0                                                                                                                                                                                                                                                                                                                                                                                |                                                                   |
| 8 {Future} 0.0                                                                                                                                                                                                                                                                                                                                                                                |                                                                   |
| 9 {Future} 0.0                                                                                                                                                                                                                                                                                                                                                                                |                                                                   |
| 10 {Future} 0.0                                                                                                                                                                                                                                                                                                                                                                               |                                                                   |
| 11 {Future} 0.0                                                                                                                                                                                                                                                                                                                                                                               |                                                                   |
| 12 {Future} 0.0                                                                                                                                                                                                                                                                                                                                                                               |                                                                   |
| 13 {Future} 0.0                                                                                                                                                                                                                                                                                                                                                                               |                                                                   |
| 14 {Future} 0.0                                                                                                                                                                                                                                                                                                                                                                               |                                                                   |
| 15 {Future} 0.0                                                                                                                                                                                                                                                                                                                                                                               |                                                                   |
|                                                                                                                                                                                                                                                                                                                                                                                               |                                                                   |
| TOTAL ACRES 0.6 Total size (in acres) of all foliage maintenance areas                                                                                                                                                                                                                                                                                                                        |                                                                   |
| AVG. TREATED ACRES Average infested foliage treated area is roughly 20%                                                                                                                                                                                                                                                                                                                       |                                                                   |

Additonal Notes: This month we have started back on the golf course east area and continued around the area that backs up to the large dog park. The areas from behind swim club and along the golf course that runs along hole 18 and out towards the lakes are very heavy with fern. Also a lot of the low areas are very wet and under water still so it is very hard to access. So we are forced top jump around a lot to different areas until we are able to get to the areas further back in the woods.