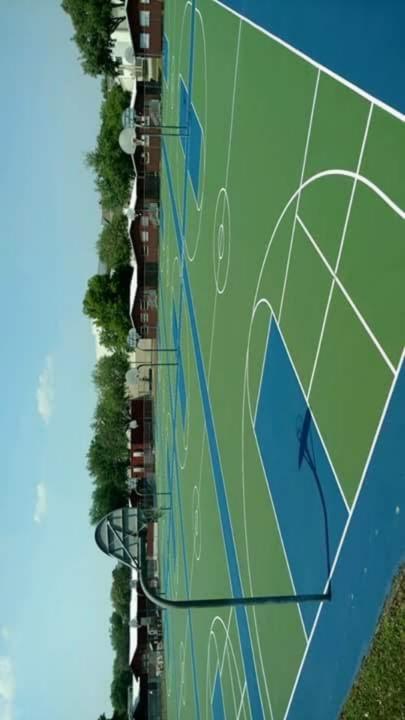

*Mr. van der Snel* stated: There was a slip and fall at the basketball court. We have worked it out and pressure washed the whole basketball court, but I have also noticed the court is in need of a new surface. I have a quote that is not on the agenda. I just want to know what the Board feels about it before I go the road of resurfacing the basketball court.

Supv Farnsworth asked: Is it a blacktop type?

*Mr. van der Snel* responded: No, it is a colored top. They sand off, equalize it and put two coatings on it. The last coating will have the lines.

Supv Berube asked: What is the coating?

Mr. van der Snel responded: A slip resistant paint.

Supv Farnsworth stated: A resin of some kind.

*Mr. van der Snel* stated: I want to know how the Board feels about resurfacing it. I have two quotes one for \$5,000 and one for \$11,000.

Supv Farnsworth asked: Is resin what they originally put on?

Mr. van der Snel responded: No, it is just paint.

Supv Berube stated: If you will remember when we did that it looked like a really good deal. There was cooperative agreement with the developer and that went in and something else went in, and as soon as it went in we knew there was a problem. The first time it rained, there were puddles that were an inch deep because it was never leveled. When you do a court outside, the high point needs to be the center. There was no high center; in fact it was the low point. We had ponds all over the place. The guy was not going to come back to fix it and we knew at some point we were going to be redoing it. He brought up the most important thing and that was they are going to grind it to make it flat; it is the key to the resurfacing and no ponding.

Supv Berube asked: Why do you suspect there is such a variance?

*Mr. van der Snel* responded: I have no idea. I asked the guy who quoted \$11,000 and he said he was putting in two basketball hoops. It is a \$6,000 difference. I still have to investigate it a bit more; I just wanted to know how the Board feels about it.

Supv Berube asked: Is the guy who did the rubber mulch around the pools one of them?

Mr. van der Snel responded: He was the \$11,000 quote.

Supv Berube stated: He is going to paint it rather than put a rubber surface on it.

Supv Farnsworth responded: The tennis courts are probably the same way.

*Mr. van der Snel* stated: That was the first quote; he is a tennis court specialist, who also does basketball courts.

Supv Berube stated: Mr. Koncar will check into it and get you some additional ones. The surface is bad and needs to be redone.