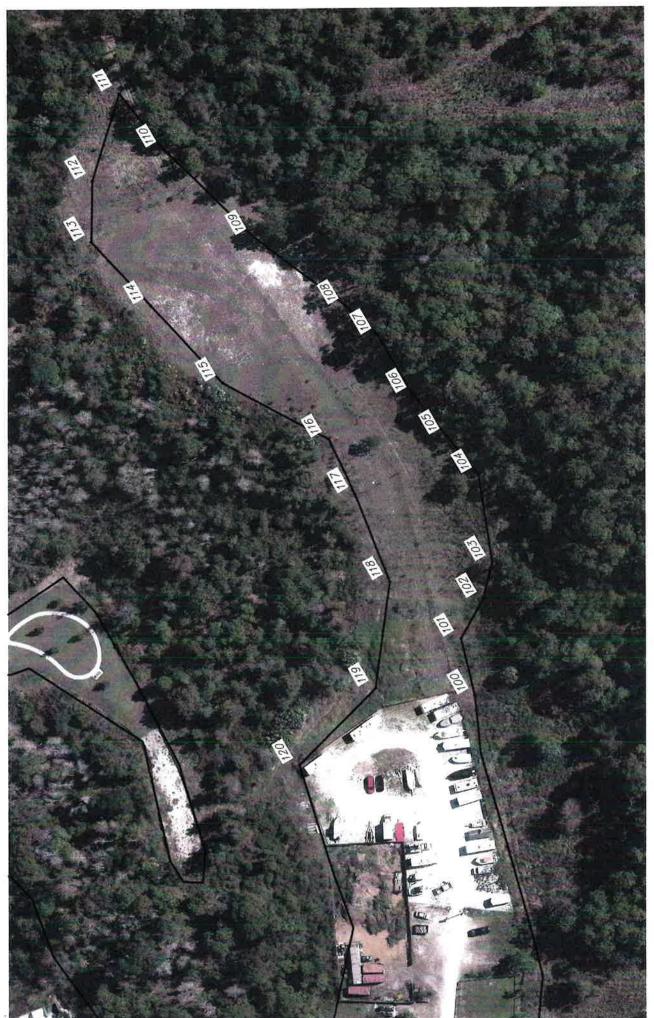

#### A. Vehicle Storage Facility Improvements and Management Fees

Supv Berube reported he received an email from Mr. Mark Hills, HOA Manager noting the management of the RV and garden lots has been more time consuming than anticipated and labor intensive. They would like the Board to consider an increase in the fee to \$200 per month. He outlined the work being handled by Association Solutions.

On MOTION by Supv Berube seconded by Supv Bokunic, with all in favor, the increase in management fees for the garden and parking facilities to \$200 per month was approved.

Supv Berube outlined the vehicle storage improvements noting Supervisor Farnsworth put the map together.

Discussion followed on the improvements and estimates with it being noted they will need to determine if permitting is needed.

The consensus of the Board is to move forward with the expansion of the parking facility using Undesignated Reserves with the payback period being two to five years depending on variables.

Discussion followed on roadway materials – shell rock versus concrete fines with it being noted concrete fines are a better product, but harder to get.

Mr. van der Snel will see if any of the contractors work with concrete fines and what the difference in pricing would be.

Discussion followed on the size of slots and whether there will a washout area and the marking of slots.