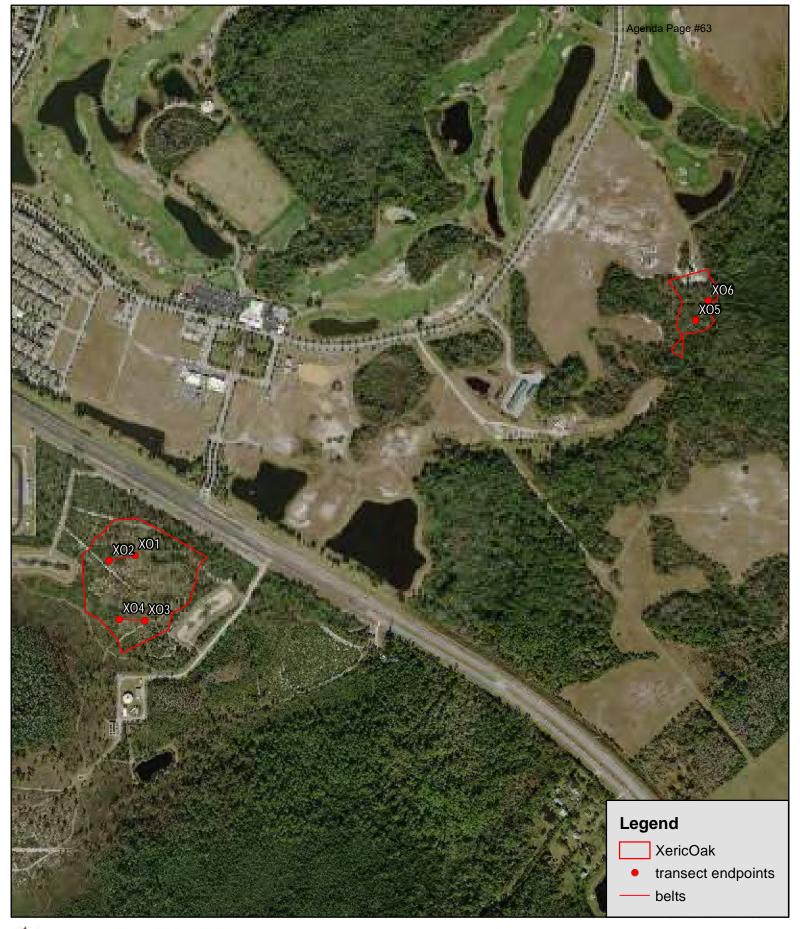

sance and exotic vegetation within the wetland and xeric oak preservation areas. Overall, the wetland and xeric oak preservation areas appear to be in good health and continue to provide the ecological value that was present at the time of permit issuance.

If you have any questions, concerns, or require any additional information, please contact our office at (407) 894-5969. Thank you.

Sincerely,

Morgan Clark Field Biologist

President

Attachments







Harmony Community Osceola County, FL Figure 1 Locaiton Map







Harmony Community Osceola County, FL Figure 2A 2014 Aerial Photograph



2,800

Feet





Harmony Community Osceola County, FL Figure 2B 2014 Arial Photograph



890 Feet





Harmony Community
Osceola County, FL
Figure 3A
Wetland Monitoring Transects Map



1,700 Feet





Harmony Community Osceola County, FL Figure 3B Xeric Oak Trasect Map



890 Feet Project #: 581-41

Produced By: STC Date: 4/21/2017

# APPENDIX A

1st Annual Monitoring Photographs

April and August 2017





Harmony – Wetland Preservation Area - Transect 1 (T-1B) – April 2017







Harmony – Wetland Preservation Area - Transect 3 (T-3A) – April 2017



Harmony – Wetland Preservation Area - Transect 3 (T-3B) – April 2017





















Harmony – Wetland Preservation Area - Transect 3 (T-3A) – August 2017



Harmony – Wetland Preservation Area - Transect 3 (T-3B) – August 2017











Harmony – Xeric Oak Preservation Area - Transect 1 (T-1A) – April 2017



Harmony – Xeric Oak Preservation Area - Transect 1 (T-1B) – August 2017



Harmony – Xeric Oak Preservation Area - Trans