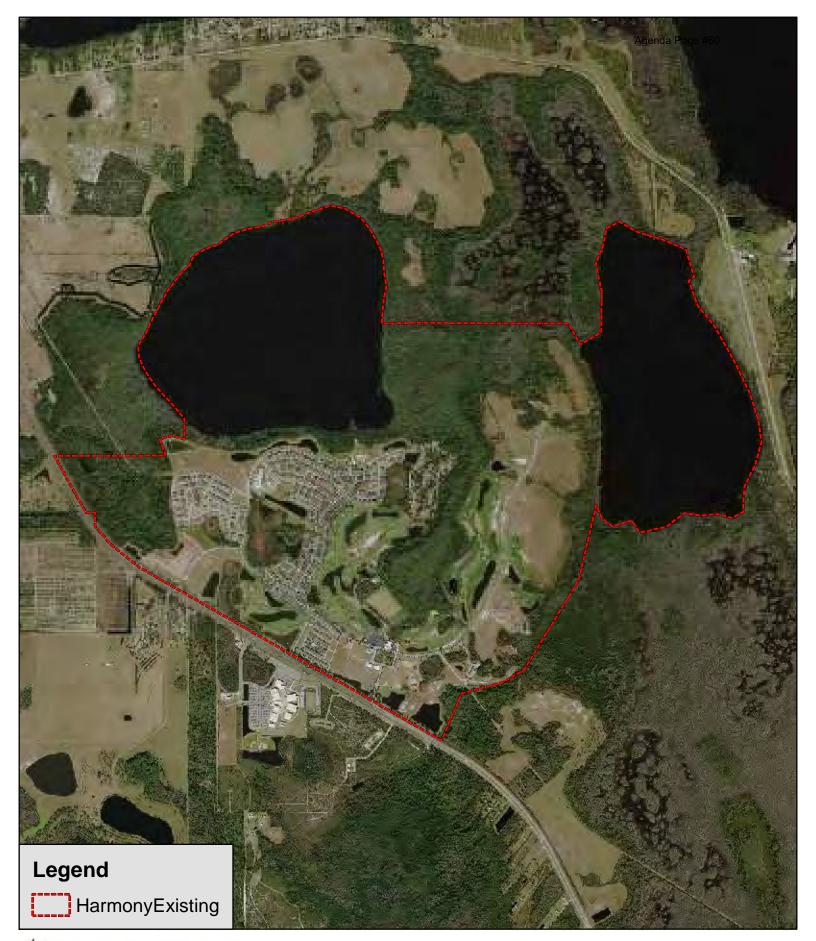

Supv Kassel requested the District Engineer provide maps of the areas being discussed. [M Neighborhood through A Neighborhood to Five Oaks Drive]

Supv Berube suggested they table the discussion of clear cutting pond banks to next month.