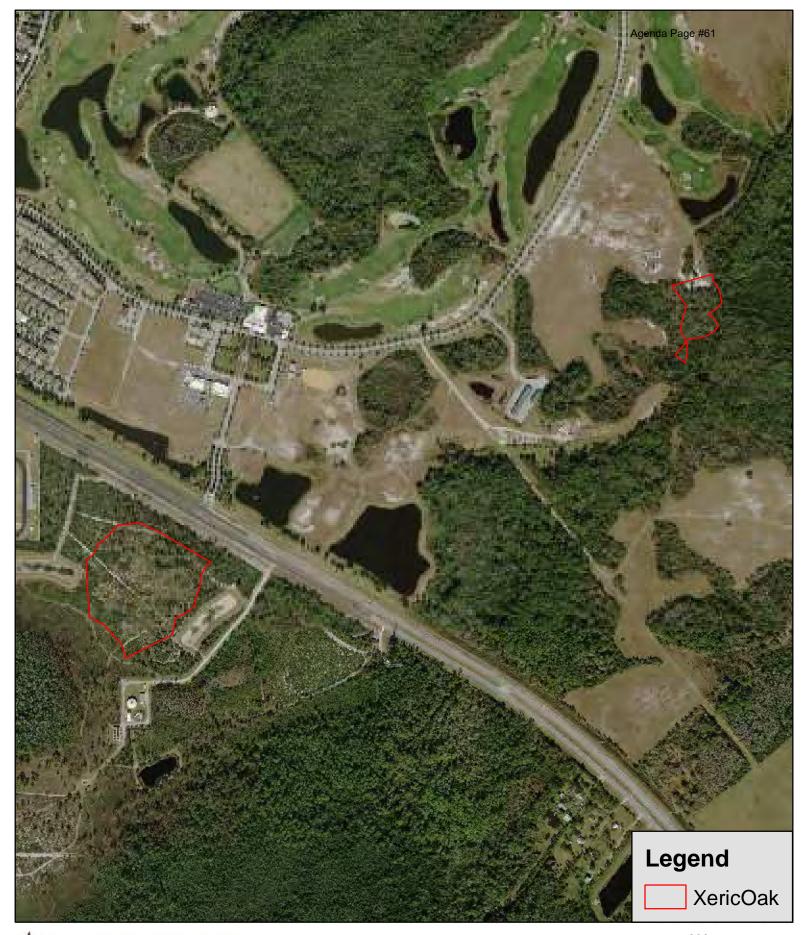

e exotic plant species observed were limited to patches of cogongrass (*Imperata cylindrica*).

A selective herbicide maintenance program has begun in order to control the spread of nuisance and exotic vegetation within the wetland and xeric oak preservation areas. Overall, the wetland and xeric oak preservation areas appear to be in good health and continue to provide the ecological value that was present at the time of permit issuance.

If you have any questions, concerns, or require any additional information, please contact our office at (407) 894-5969. Thank you.

Sincerely,

Morgan Clark Field Biologist

President

Attachments







Harmony Community Osceola County, FL Figure 1 Locaiton Map







Harmony Community Osceola County, FL Figure 2A 2014 Aerial Photograph



2,800

Feet





Harmony Community Osceola County, FL Figure 2B 2014 Arial Photograph



890 Feet





Harmony Community
Osceola County, FL
Figure 3A
Wetland Monitoring Transects Map



1,700 Feet





Harmony Community Osceola County, FL Figure 3B Xeric Oak Trasect Map



890 Feet Project #: 581-41

Produced By: STC Date: 4/21/2017

# APPENDIX A

1st Annual Monitoring Photographs

April and August 2017





Harmony – Wetland Preservation Area - Transect 1 (T-1B) – April 2017







Harmony – Wetland Preservation Area - Transect 3 (T-3A) – April 2017



Harmony – Wetland Preservation Area - Transect 3 (T-3B) – April 2017





















Harmony – Wetland Preservation Area - Transect 3 (T-3A) – August 2017



Harmony – Wetland Preservation Area - Transect 3 (T-3B) – August 2017











Harmony –