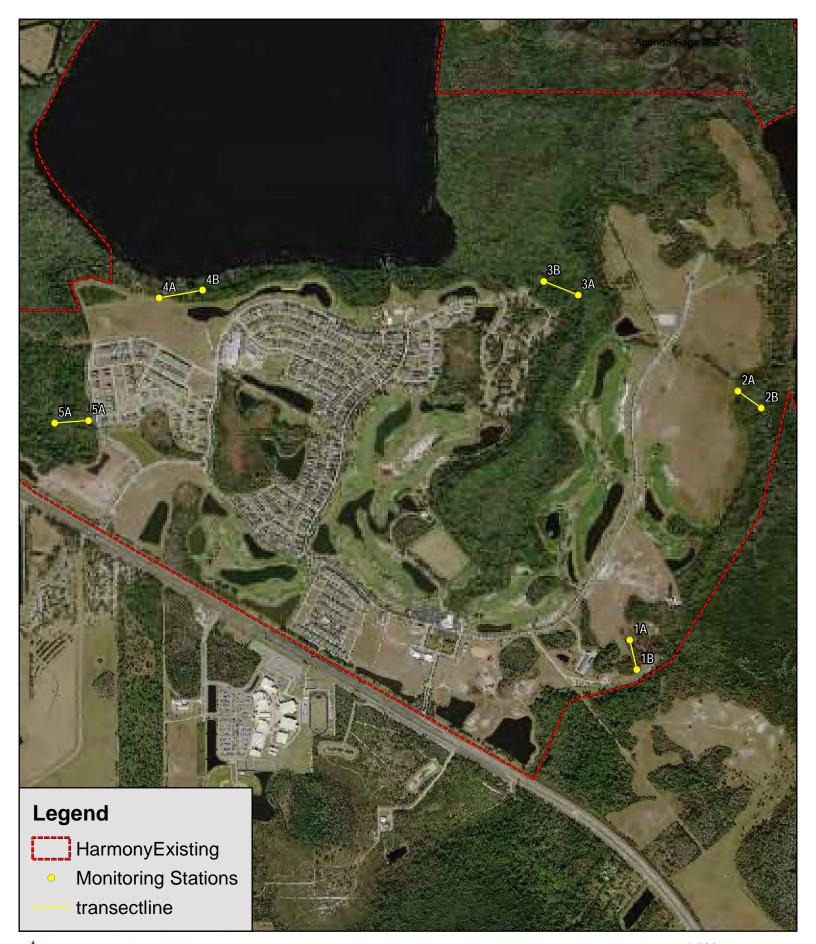

drica*).

A selective herbicide maintenance program has begun in order to control the spread of nuisance and exotic vegetation within the wetland and xeric oak preservation areas. Overall, the wetland and xeric oak preservation areas appear to be in good health and continue to provide the ecological value that was present at the time of permit issuance.

If you have any questions, concerns, or require any additional information, please contact our office at (407) 894-5969. Thank you.

Sincerely,

Morgan Clark Field Biologist

President

Attachments







Harmony Community Osceola County, FL Figure 1 Locaiton Map







Harmony Community Osceola County, FL Figure 2A 2014 Aerial Photograph



2,800

Feet





Harmony Community Osceola County, FL Figure 2B 2014 Arial Photograph



890 Feet





Harmony Community
Osceola County, FL
Figure 3A
Wetland Monitoring Transects Map



1,700 Feet





Harmony Community Osceola County, FL Figure 3B Xeric Oak Trasect Map



890 Feet Project #: 581-41

Produced By: STC Date: 4/21/2017

# APPENDIX A

1st Annual Monitoring Photographs

April and August 2017





Harmony – Wetland Preservation Area - Transect 1 (T-1B) – April 2017







Harmony – Wetland Preservation Area - Transect 3 (T-3A) – April 2017



Harmony – Wetland Preservation Area - Transect 3 (T-3B) – April 2017





















Harmony – Wetland Preservation Area - Transect 3 (T-3A) – August 2017



Harmony – Wetland Preservation Area - Transect 3 (T-3B) – August 2017











Harmony – Xeric Oak Preservation Area - Transect 1 (T-1A) – April 2017



Harmony – Xeric Oak P