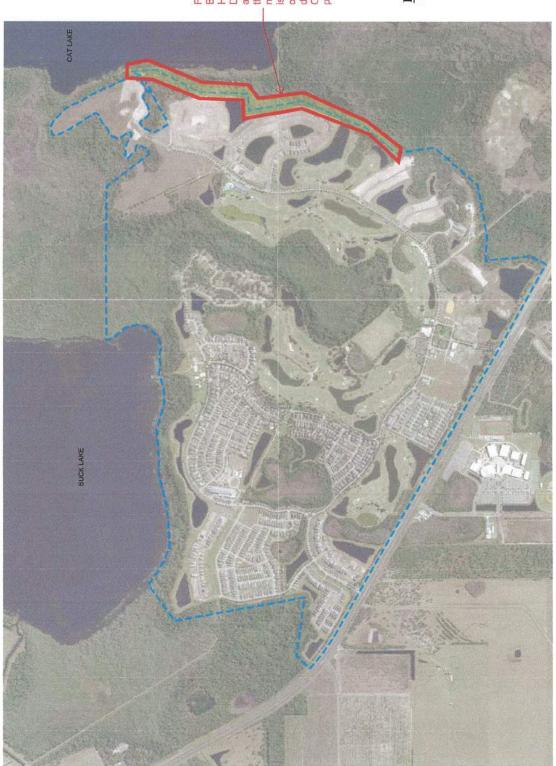

through the wetlands east of the Developed areas. This is not a property line, it is the legal boundary of the CDD defined when the State and County approved the establishment of the CDD. I have both a CAD file and a legal description of this boundary, let me know which you prefer to use. We need a portion of this boundary, as shown on the attached PDF field staked. (see CDD Boundary with Aerial.pdf)

We propose a lump sum fee for Tasks 1 - 3 as:

\$7,500.00

We appreciate the opportunity to present this proposal and look forward to working with you on this project. If you have any questions, please let me know.

Respectfully,

Richard D. Brown FL, PSM #5700





HARMONY PHASE 3 PB 20 PGS 120-128 PARK TRACT B LYING IN SEC 20 & 29

300 - OSCEOLA COUNTY

Tax District

3.014

Acres

Desc.





Field Stake the Bounday of the Harmony Community Development District along this portion of the boundary. This is not a property line, it is the legal boundary of the CDD. A legal description and/or CAD file can be provided.

LEGEND:

--- HARMONY CDD BOUNDARY



Harmony CDD

S/ABODECL2/1009/000 Harmook CDD/PGENDV2/8-53-5013 Meegin@/Datater Bludy-qwib" (s)% 8/30/5013 10:31:10 RW) 70s4PC Propect Date (surginest Elle) Pc5, VARIZ I/III preed 8 (17:00 x 17:00 Indress) 1:57154

### 6C.

### 6Ci.

### September/ October 2019

### **Facility / Park Maintenance Activities**

- Routine cleaning activities Including restrooms, trash and doggie potty removal.
- Inspected facilities for cleanliness and/or damage after each scheduled event
- Routine check on Play areas for safety and wasp nests.
- Pai