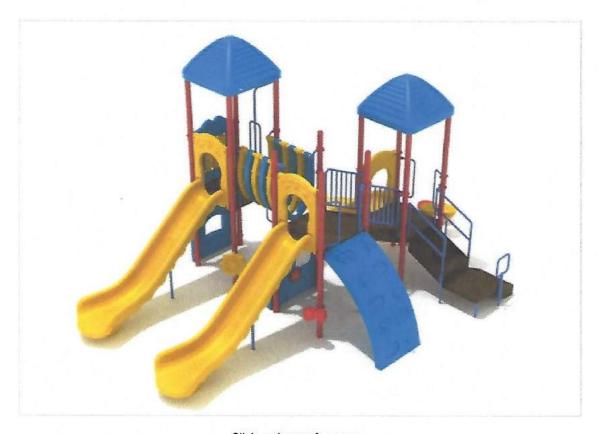

- 1. Roll Call
- 2. Developer's Report
  - A. Fusilier Proposal
- 3. Audience Comments
- 4. Approval of:
  - A. September 26, 2019 Regular Monthly Meeting Minutes
- 5. Subcontractors' Reports
  - A. Servello
    - i. Grounds Maintenance Status (Work Chart)
    - ii. Proposals:
      - a. #3605 Lift & Thin Out Trees Throughout the Community \$22,400.00
      - b. #3096 One Time Cleanup of Buck Lake Lot VC-1 \$695,00
      - c. Addendum Buck Lake Lot VC-1 \$2,688.00
- 6. Staff Reports
  - A. District Engineer
    - i. Billy's Trail Survey and Cost
  - **B.** District Counsel
    - i. Update on VC-1 and W4-2 Closing
    - ii Update on Letter Extending Field Office Lease Through November 1, 2019
    - iii. Discussion of Draft Letter Regarding Discontinuance of Maintenance
    - iv. ADA and Website Screen Readability Adobe Acrobat to Modify Documents
  - C. Field Manager
    - i. Facilities Maintenance (*Parks, Pools, Docks, Boats, etc.*)
    - ii. Facility Use Records (*Inclusive Boats & Other*)
    - iii. Resident Submittals (Facebook & Direct)
    - iv. Pond Maintenance (Chart & Map)
    - v. Playground Proposals Jammin Playgrounds
    - vi. Update on the Move of Field Services