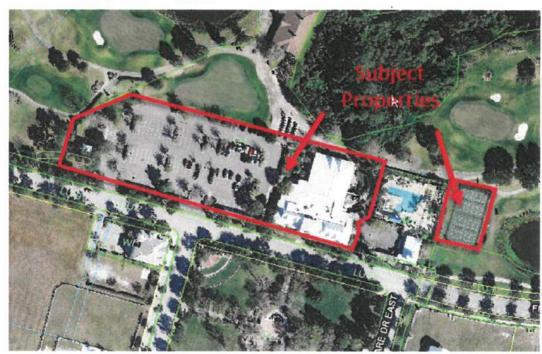

|
| Telephone:                                                                                                               |
|                                                                                                                          |
|                                                                                                                          |
|                                                                                                                          |

#### **Exhibit A to Contract**

Subject Property's Legal Descriptions, Parcel ID's and Red-Lined Aerials

1) Harmony Clubhouse- 7251 FIVE OAKS DR, SAINT CLOUD FL 34773

Parcel ID: 3026322613TRAC0CH0



2) 0 Five Oaks Dr Saint Cloud, FI 34771 Parcel ID: 302632311700010GM5



#### Exhibit A Continued

3) Two Parcels at 0 Five Oaks Dr Saint Cloud, FL 34771 Parcel ID's: 202632000000400000 & 3026323117000101J5



## **Fourth Order of Business**

## 4A.

#### MINUTES OF MEETING HARMONY COMMUNITY DEVELOPMENT DISTRICT

The regular meeting of the Board of Supervisors of the Harmony Community Development District was held Thursday, September 26, 2019, at 6:00 p.m. at the Creative Inspiration Journey School, 2030 Old Hickory Tree Road, St. Cloud, FL 34769.

#### Present and constituting a quorum were:

Steve Berube Chairman
Bill Bokunic Vice Chairman

David Farnsworth Assistant Secretary (via phone)

Kerul Kassel Assistant Secretary
Mike Scarborough Assistant Secretary

#### Also present were:

K