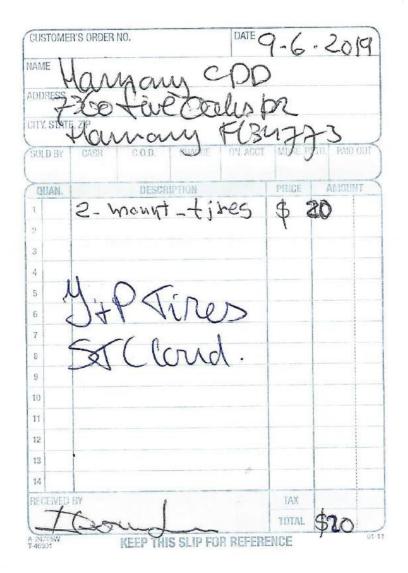

Price **Items Ordered** \$33.49

2 of: Safety Works 817662 Paint and Pesticide Respirator

Sold by: Rocky Mountain Farms (seller profile)

Condition: New

Shipping Address:

Gerhard van der Snel 7360 Five Oaks Dr Office trailer HARMONY, FLORIDA 34773-6047 United States

**Shipping Speed:** 

One-Day Shipping

# Payment information

**Payment Method:** Item(s) Subtotal: \$66.98

Debit Card | Last digits: 4759 Shipping & Handling: \$0.00

**Billing address** Total before tax: \$66.98 GERHARD VAN DER SNEL HARMONY CDD Estimated tax to be collected: \$0.00

210 N UNIVERSITY DR STE 702 CORAL SPRINGS, FL 33071-7320

Grand Total: \$66.98 United States

To view the status of your order, return to Order Summary.

Conditions of Use | Privacy Notice © 1996-2019, Amazon.com, Inc. or its affiliates





Approved G v/d Snel 09/06/2019



#### Gerhard van der snel <gerhardharmony@gmail.com>

# Transaction Receipt from Pool Operation Management for \$305.00 (USD)

1 message

Auto-Receipt <noreply@mail.authorize.net>

Reply-To: Kim Sherwood <info@pooloperationmanagement.com>

To: Gerhard van der Snel <gerhardharmony@gmail.com>

Thu, Sep 5, 2019 at 8:34 AM

Thank you for your Swimming Pool Purchase for CPO, Service or Products.

Order Information

Description:

Pool Operation Management - Order 9749

Invoice Number 9749

Customer ID 900

Billing Information Gerhard van der Snel

Harmony CDD

210 N university Dr 702

Coral Springs, FL 33071

gerhardharmony@gmail.com

407-301-2235

Shipping Information

Shawn Wooldridge

Harmony CDD

6856 Sundrop St

Harmony, FL 34773

USA

Item Name

Descript