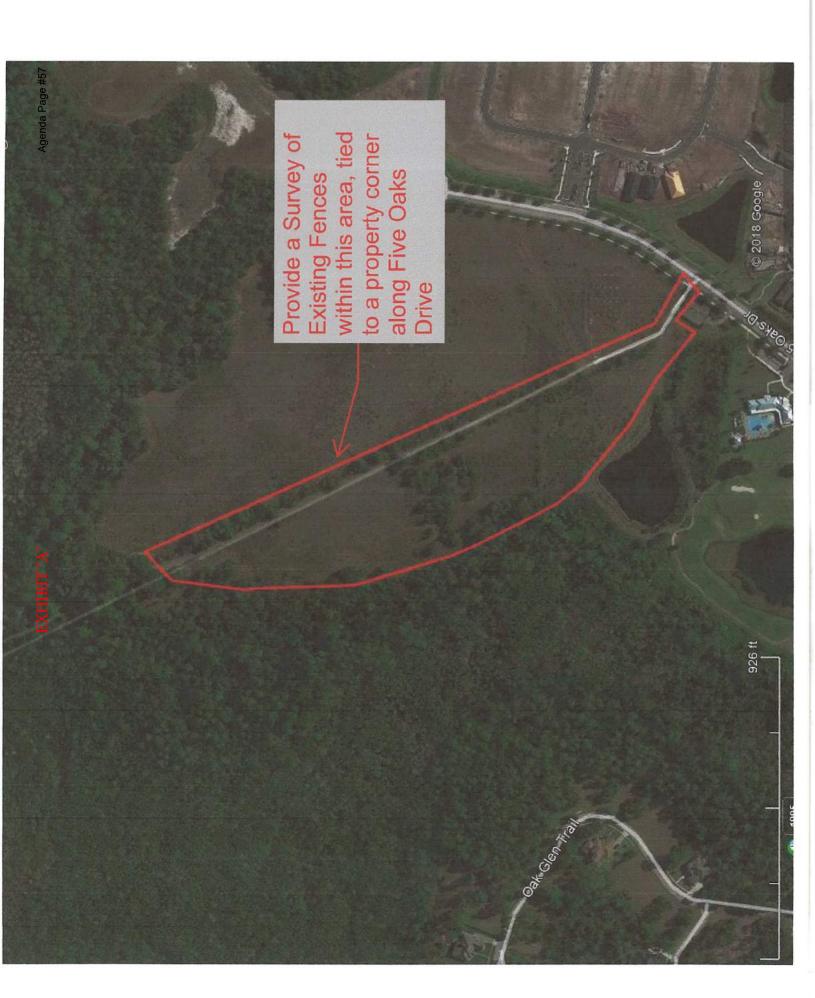

y CDD Owned Tract per limits attached as Exhibit "B".
- 3. In a separate area east of Five Oaks Drive the Harmony CDD Boundary runs through the wetlands east of the Developed areas. This is not a property line, it is the legal boundary of the CDD defined when the State and County approved the establishment of the CDD. I have both a CAD file and a legal description of this boundary, let me know which you prefer to use. We need a portion of this boundary, as shown on the attached PDF field staked. (see CDD Boundary with Aerial.pdf)

We propose a lump sum fee for Tasks 1 - 3 as:

\$7,500.00

We appreciate the opportunity to present this proposal and look forward to working with you on this project. If you have any questions, please let me know.

Respectfully,

Richard D. Brown FL, PSM #5700





HARMONY PHASE 3 PB 20 PGS 120-128 PARK TRACT B LYING IN SEC 20 & 29

300 - OSCEOLA COUNTY

Tax District

3.014

Acres

Desc.





Field Stake the Bounday of the Harmony Community Development District along this portion of the boundary. This is not a property line, it is the legal boundary of the CDD. A legal description and/or CAD file can be provided.

LEGEND:

--- HARMONY CDD BOUNDARY



Harmony CDD

S/ABODECL2/1009/000 Harmook CDD/PGENDV2/8-53-5013 Meegin@/Datater Bludy-qwib" (s)% 8/30/5013 10:31:10 RW) 70s4PC Propect Date (surginest Elle) Pc5, VARIZ I/III preed 8 (17:00 x 17:00 Indress) 1:57154

### 6C.

### 6Ci.

### September/ October 2019

### **Facility / Park Maintenance Activities**

- Routine cleaning activities Including restrooms, trash and doggie potty removal.
- Inspecte