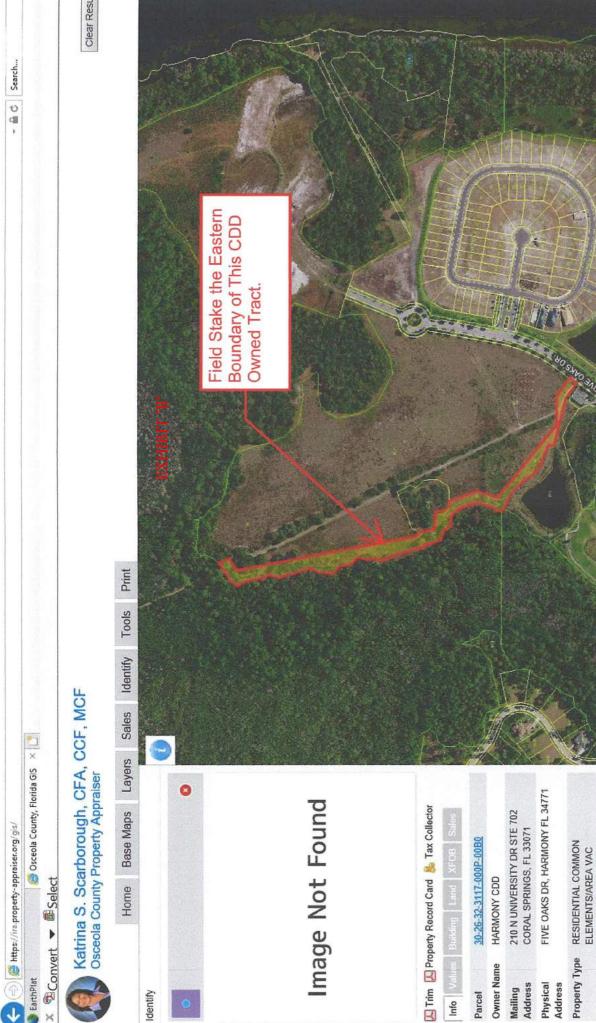

CDD Owned Tract per limits attached as Exhibit "B".
- 3. In a separate area east of Five Oaks Drive the Harmony CDD Boundary runs through the wetlands east of the Developed areas. This is not a property line, it is the legal boundary of the CDD defined when the State and County approved the establishment of the CDD. I have both a CAD file and a legal description of this boundary, let me know which you prefer to use. We need a portion of this boundary, as shown on the attached PDF field staked. (see CDD Boundary with Aerial.pdf)

We propose a lump sum fee for Tasks 1 - 3 as:

\$7,500.00

We appreciate the opportunity to present this proposal and look forward to working with you on this project. If you have any questions, please let me know.

Respectfully,

Richard D. Brown FL, PSM #5700





HARMONY PHASE 3 PB 20 PGS 120-128 PARK TRACT B LYING IN SEC 20 & 29

300 - OSCEOLA COUNTY

Tax District

3.014

Acres

Desc.





Field Stake the Bounday of the Harmony Community Development District along this portion of the boundary. This is not a property line, it is the legal boundary of the CDD. A legal description and/or CAD file can be provided.

LEGEND:

--- HARMONY CDD BOUNDARY



Harmony CDD

S/ABODECL2/1009/000 Harmook CDD/PGENDV2/8-53-5013 Meegin@/Datater Bludy-qwib" (s)% 8/30/5013 10:31:10 RW) 70s4PC Propect Date (surginest Elle) Pc5, VARIZ I/III preed 8 (17:00 x 17:00 Indress) 1:57154

### 6C.

### 6Ci.

### September/ October 2019

### **Facility / Park Maintenance Activities**

- Routine cleaning activities Including restrooms, trash and doggie potty removal.
- Inspected