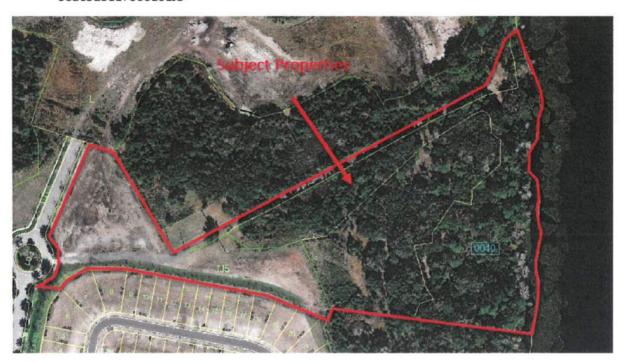

|
|                                                                                                                          |
|                                                                                                                          |
|                                                                                                                          |

#### **Exhibit A to Contract**

Subject Property's Legal Descriptions, Parcel ID's and Red-Lined Aerials

1) Harmony Clubhouse- 7251 FIVE OAKS DR, SAINT CLOUD FL 34773

Parcel ID: 3026322613TRAC0CH0



2) 0 Five Oaks Dr Saint Cloud, FI 34771 Parcel ID: 302632311700010GM5



#### Exhibit A Continued

3) Two Parcels at 0 Five Oaks Dr Saint Cloud, FL 34771 Parcel ID's: 202632000000400000 & 3026323117000101J5



## **Fourth Order of Business**

## 4A.

#### MINUTES OF MEETING HARMONY COMMUNITY DEVELOPMENT DISTRICT

The regular meeting of the Board of Supervisors of the Harmony Community Development District was held Thursday, September 26, 2019, at 6:00 p.m. at the Creative Inspiration Journey School, 2030 Old Hickory Tree Road, St. Cloud, FL 34769.

#### Present and constituting a quorum were:

Steve Berube Chairman
Bill Bokunic Vice Chairman

David Farnsworth Assistant Secretary (via phone)

Kerul Kassel Assistant Secretary
Mike Scarborough Assistant Secretary

#### Also present were:

Kristen Suit District Manager: Inframark

Tim Qualls District Attorney: Young Qualls, P.A.

Tristan LaNasa Young Qualls, P.A.

Steve Boyd District Engineer: Boyd Civil Eng Gerhard van der Snel District Staff: Fi