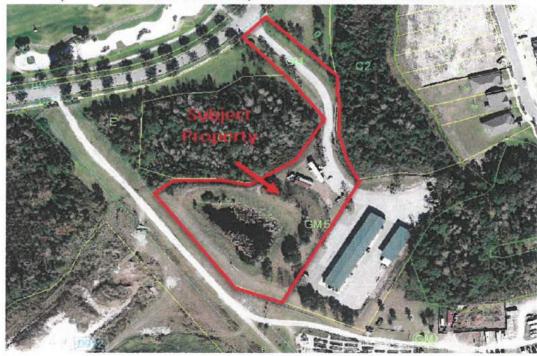

|
| Telephone:                                                                                                               |
|                                                                                                                          |
|                                                                                                                          |
|                                                                                                                          |

#### **Exhibit A to Contract**

Subject Property's Legal Descriptions, Parcel ID's and Red-Lined Aerials

1) Harmony Clubhouse- 7251 FIVE OAKS DR, SAINT CLOUD FL 34773

Parcel ID: 3026322613TRAC0CH0



2) 0 Five Oaks Dr Saint Cloud, FI 34771 Parcel ID: 302632311700010GM5



#### Exhibit A Continued

3) Two Parcels at 0 Five Oaks Dr Saint Cloud, FL 34771 Parcel ID's: 202632000000400000 & 3026323117000101J5



## **Fourth Order of Business**

## 4A.

#### MINUTES OF MEETING HARMONY COMMUNITY DEVELOPMENT DISTRICT

The regular meeting of the Board of Supervisors of the Harmony Community Development District was held Thursday, September 26, 2019, at 6:00 p.m. at the Creative Inspiration Journey School, 2030 Old Hickory Tree Road, St. Cloud, FL 34769.

#### Present and constituting a quorum were:

Steve Berube Chairman
Bill Bokunic Vice Chairman

David Farnsworth Assistant Secretary (via phone)

Kerul Kassel Assistant Secretary
Mike Scarborough Assistant Secretary

#### Also present were:

Kristen Suit District Manager: Inframark

Tim Qualls District Attorney: Yo