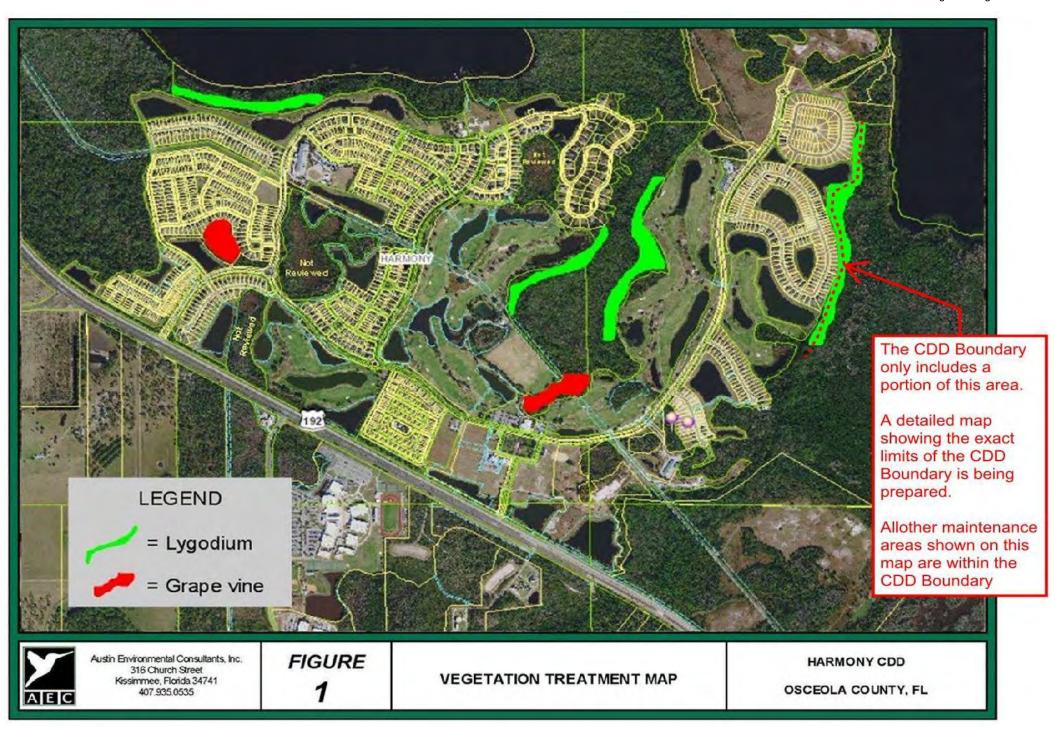

# Harmony Community Development District Field Services Monthly Wetlands Report

|    |                                 | 1 ICIC                     |                                     | iy wetiands Rep                                                         | JI (                                                                 |  |  |
|----|---------------------------------|----------------------------|-------------------------------------|-------------------------------------------------------------------------|----------------------------------------------------------------------|--|--|
| #  | Maintenance<br>Area Name        | rea Name Acres Invasive Sp |                                     | November 2019                                                           | Treatment Status                                                     |  |  |
|    | Map Tab Shows<br>Local QuickMap |                            | IDENTIFICATION                      | (End-of-Month Status)                                                   | Pending Activities                                                   |  |  |
|    | Click Links Below               |                            | Infestation Severity                | Prescribed Treatment                                                    | Percent Complete                                                     |  |  |
|    | For Internet Maps               |                            | High, Medium, Low                   | Trescribed Treatment                                                    |                                                                      |  |  |
| 1  | Buck Lake - South               | 1.4                        | Lygodium<br>High                    | Spraying only with mixture of RoundUp and Cutrine.                      | 50 percent complete at this time.<br>Will be done in early December. |  |  |
| 2  | Green - South                   | 1.0                        | GRAPEVINE<br>MEDIUM                 | Sprayed with RoundUp and cut the vines running up the base of the tree. | 100 percent complete.                                                |  |  |
| 3  | Golf Course - West              | 2.3                        | Lygodium<br>High                    |                                                                         |                                                                      |  |  |
| 4  | Golf Course - East              | 3.7                        | Lygodium<br>High                    |                                                                         |                                                                      |  |  |
| 5  | Golf Course - South             | 2.8                        | GRAPEVINE<br>MEDIUM                 |                                                                         |                                                                      |  |  |
| 6  | The Lakes - East                | 3.1                        | Lygodium<br>High                    |                                                                         |                                                                      |  |  |
| 7  | {Future}                        |                            |                                     |                                                                         |                                                                      |  |  |
| 8  | {Future}                        |                            |                                     |                                                                         |                                                                      |  |  |
| 9  | {Future}                        |                            |                                     |                                                                         |                                                                      |  |  |
| 10 | {Future}                        |                            |                                     |                                                                         |                                                                      |  |  |
| 11 | {Future}                        |                            |                                     |                                                                         |                                                                      |  |  |
| 12 | {Future}                        |                            |                                     |                                                                         |                                                                      |  |  |
| 13 | {Future}                        |                            |                                     |                                                                         |                                                                      |  |  |
| 14 | {Future}                        |                            |                                     |                                                                         |                                                                      |  |  |
|    | TOTAL ACRES                     | 102.3                      | Total size (in acres) of all foliag | ze maintenance areas                                                    |                                                                      |  |  |
|    | AVG. TREATED ACRES              | 20.5                       | Average infested foliage treate     |                                                                         |                                                                      |  |  |
|    |                                 |                            |                                     |                                                                         |                                                                      |  |  |