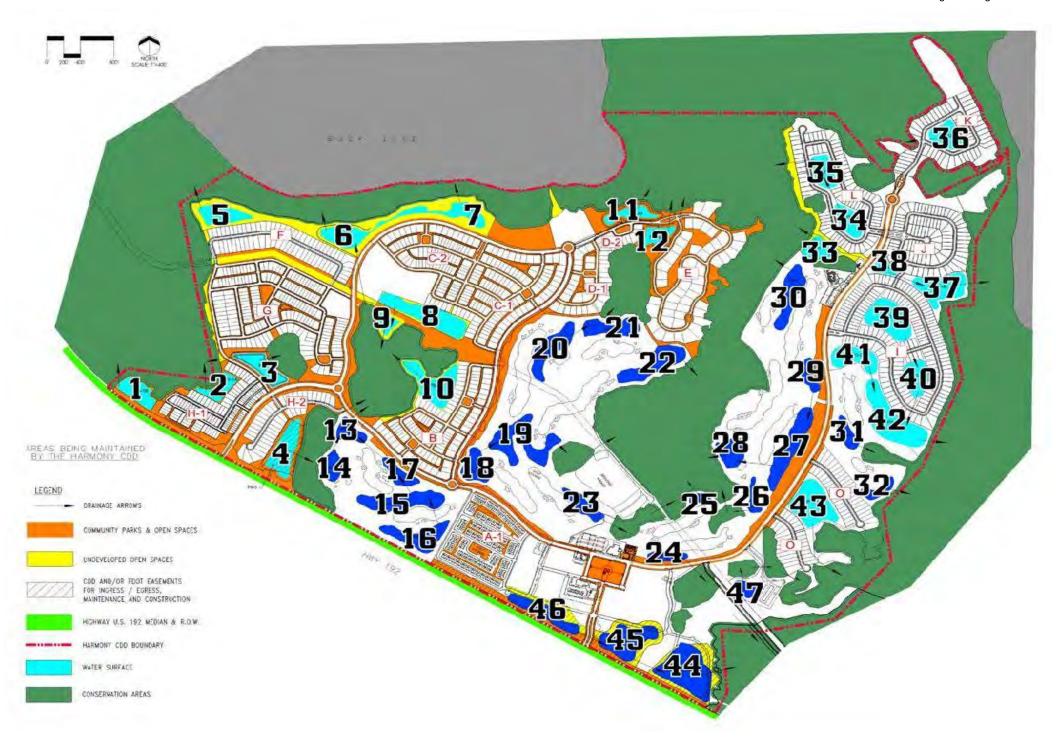

# Harmony Community Development District Field Services Monthly Pond Report

| #        | Pond Name                                              | Acres      |                                   | Staked<br>Pa | 1. C.      | , zál)                                           | Unityddi,             | November 2019                                        |                           |  |
|----------|--------------------------------------------------------|------------|-----------------------------------|--------------|------------|--------------------------------------------------|-----------------------|------------------------------------------------------|---------------------------|--|
|          |                                                        |            |                                   | N.           | <i>y</i> 0 | \$\frac{\chi_{\chi}}{\chi_{\chi}}  \chi_{\chi}^2 | St. Cita              | Sylvanian November 2019                              | Treatment Plan            |  |
|          | Map Quickview, click here Internet access not required |            | view, click here <u>SEVERITY:</u> |              |            |                                                  | (End-of-Month Status) | * SeClear G - Algae     * Komeen Crystals - Hydrilla |                           |  |
|          | Map links below                                        |            | L3=significant L4=extreme         |              |            |                                                  |                       | Current Treatment                                    | * SonarOne - Hydrilla     |  |
|          | Require Internet                                       |            | В                                 | lank =       | indica     | ites no                                          | n issue               | & Treatment Needs                                    | * Diquat - Latoral plants |  |
| 1        | Rosewood - W.                                          | 1.4        |                                   |              |            |                                                  | L1                    | No treatment needed                                  |                           |  |
| 2        | Rosewood - C.                                          | 1.0        |                                   |              |            |                                                  | L1                    | No treatment needed                                  |                           |  |
| 3        | Rosewood - N.                                          | 2.3        |                                   |              |            | L1                                               | 1.4                   | No treatment needed                                  |                           |  |
| 4        | Hawthorne                                              | 3.7        |                                   | L1           |            |                                                  | L1                    | No treatment needed                                  |                           |  |
| 5        | Cherry Hill                                            | 2.8        |                                   | L1           |            |                                                  | 1.4                   | No treatment needed                                  |                           |  |
| 6        | Long Pond - W.                                         | 3.1        |                                   |              |            |                                                  | L1                    | No treatment needed                                  |                           |  |
| 7        | Long Pond - E.                                         | 3.1        |                                   | 1.4          |            |                                                  | L1                    | No treatment needed                                  |                           |  |
| 8        | Cypress 2                                              | 3.5        |                                   | L1           |            |                                                  | L1                    | No treatment needed                                  |                           |  |
| 9        | Dog Park Tr. Birchwood                                 | 1.0<br>3.0 |                                   |              |            |                                                  | L1                    | No treatment needed                                  |                           |  |
|          |                                                        |            |                                   | L1           |            |                                                  | LI                    | No treatment needed                                  |                           |  |
| 11<br>12 | Drake 2 - N. Drake 2 - E.                              | 1.8<br>1.7 |                                   | L1           |            |                                                  |                       | No treatment needed                                  |                           |  |
| 12       | Golf Course                                            | 1.7        |                                   | L1           |            |                                                  |                       | No treatment needed                                  |                           |  |
| 14       | Golf Course                                            | 1.5        |                                   | L1           |            |                                                  |                       |                                                      |                           |  |
| 15       | Golf Course                                            | 4.0        |                                   | L1           |            |                                                  |                       |                                                      |                           |  |
| 16       | Golf Course                                            | 3.4        |                                   | L1           |            |                                                  |                       |                                                      |                           |  |
| 17       | Golf Course                                            | 1.4        |                                   | L1           |            |                                                  |                       |                                                      |                           |  |
| 18       | Golf Course                                            | 2.0        |                                   | L2           |            |                                                  |                       |                                                      |                           |  |
| 19       | Golf Course                                            | 5.3        |                                   | L1           |            |                                                  |                       |                                                      |                           |  |
| 20       | Golf Course                                            | 3.5        |                                   | L 1          |            |                                                  |                       |                                                      |                           |  |
| 21       | Golf Course                                            | 2.3        |                                   | L1           |            |                                                  |                       |                                                      |                           |  |
| 22       | Golf Course                                            | 3.2        |                                   | L2           |            |                                                  |                       |                                                      |                           |  |
| 23       | Golf Course                                            | 2.0        |                                   | L1           |            |                                                  |                       |                                                      |                           |  |
| 24       | Golf Course                                            | 2.0        |                                   | L1           |            |                                                  |                       |                                                      |                           |  |
| 25       | Golf Course                                            | 0.5        |                                   | L2           |            |                                                  |                       |                                                      |                           |  |
| 26       | Golf Course                                            | 0.7        |                                   |              |            |                                                  |                       |                                                      |                           |  |
| 27       | Golf Course                                            | 0.7        |                                   | L2           |            |                                                  |                       |                                                      |                           |  |
| 28       | Golf Course                                            | 1.3        |                                   | L1           |            |                                                  |                       |                                                      |                           |  |
| 29       | Golf Course                                            | 1.2        |                                   | L1           |            |                                                  |                       |                                                      |                           |  |
| 30       | Golf Course                                            | 2.3        |                                   | L1           |            |                                                  |                       |                                                      |                           |  |
| 31       | Golf Course                                            | 1.1        |                                   | L2           |            |                                                  |                       |                                                      |                           |  |
| 32       | Golf Course                                            | 2.0        |                                   | L1           |            |                                                  |                       |                                                      |                           |  |
| 33       | West Lake - S.                                         | 1.3        |                                   | L1           |            |                                                  |                       |                                                      |                           |  |
| 34       | West Lake - C.                                         | 0.0        |                                   |              |            |                                                  |                       | Future pond, not active                              |                           |  |
| 35       | West Lake - N.                                         | 0.0        |                                   |              |            |                                                  |                       | Future pond, not active                              |                           |  |
| 36       | North Lake                                             | 0.0        |                                   |              |            |                                                  |                       | Future pond, not active                              |                           |  |
| 37       | East Lake - E.                                         | 3.0        |                                   |              |            | L1                                               |                       | No treatment needed                                  |                           |  |
| 38       | East Lake - W.                                         | 0.5        |                                   |              |            | L1                                               |                       | No treatment needed                                  |                           |  |
| 39       | South Lake - N.                                        | 3.3        |                                   |              |            | L1                                               |                       | No treatment needed                                  |                           |  |
| 40       | South Lake - E.                                        | 1.4        |                                   |              |            | L1                                               |                       | No treatment needed                                  |                           |  |
| 41       | South Lake - W.                                        | 2.3        | L1                                |              |            |                                                  |                       | No treatment needed                                  |                           |  |
| 42       | South Lake - S.                                        | 5.2        | L1                                |              |            |                                                  |                       | No treatment needed                                  |                           |  |
| 43       | Waterside                                              | 3.0        | L2                                |              |            |                                                  |                       | No treatment needed                                  |                           |  |
| 44       | DOT [192 - E.]                                         | 6.0        |                                   |              | L1         |                                                  |                       | No treatment needed                                  |                           |  |
| 45       | DOT [192 - C.]                                         | 3.6        |                                   |              | L1         |                                                  |                       | No treatment needed                                  |                           |  |
| 46       | DOT [192 - W.]                                         | 2.0        |                                   |              | L2         |                                                  |                       | No treatment needed                                  |                           |  |
| 47       | Maintenance                                            | 0.4        |                                   |              | L1         |                                                  |                       | No treatment needed                                  |                           |  |
|          | TOTAL ACRES                                            | 102.3      | Total                             | size (i      | n acre     | s) of al                                         | l ponds coi           | mbined                                               |                           |  |
|          | AVG. TREATED ACRES                                     | 20.5       |                                   |              |            |                                                  | rea is rougl          |                                                      |                           |  |
|          |                                                        |            |                                   |              |            |                                                  |                       |                                                      |                           |  |