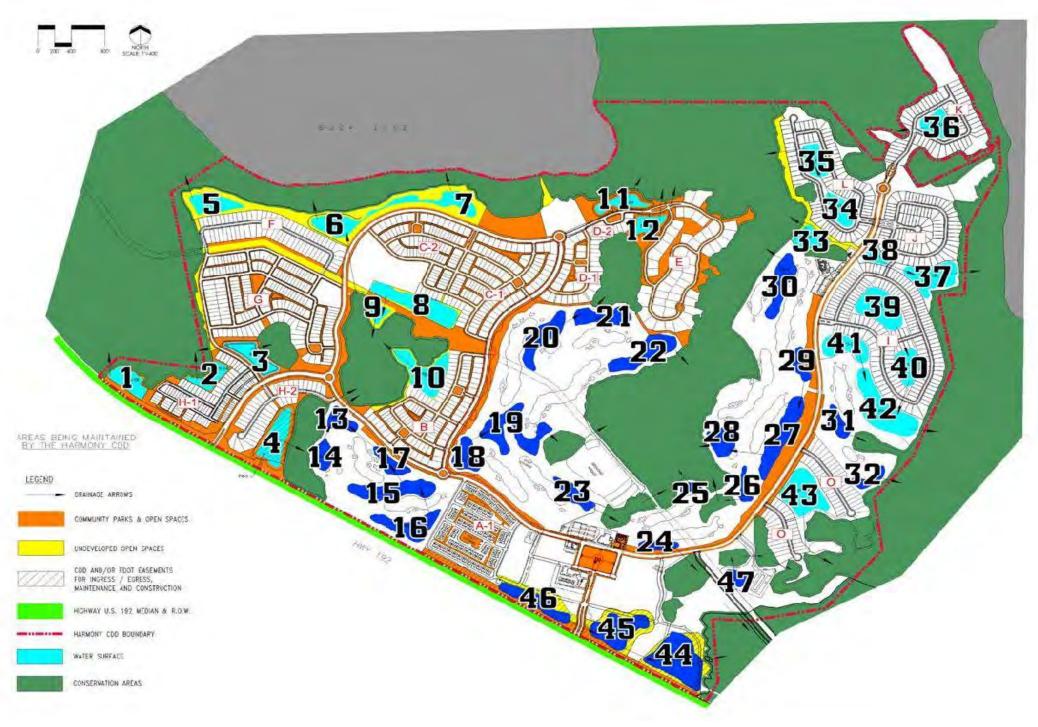

#### C. Field Manager

- i. Facilities Maintenance (Parks, Pools, Docks, Boats, etc.)
- ii. Facility Use Records (Inclusive Boats & Other)
- iii. Resident Submittals (Facebook & Direct)
- iv. Pond Maintenance (Chart & Map)

#### v. Wetlands Report (Chart & Map)

Supv Farnsworth inquired if the numbers will be straightened out.

Mr. van der Snel noted he believes he did.