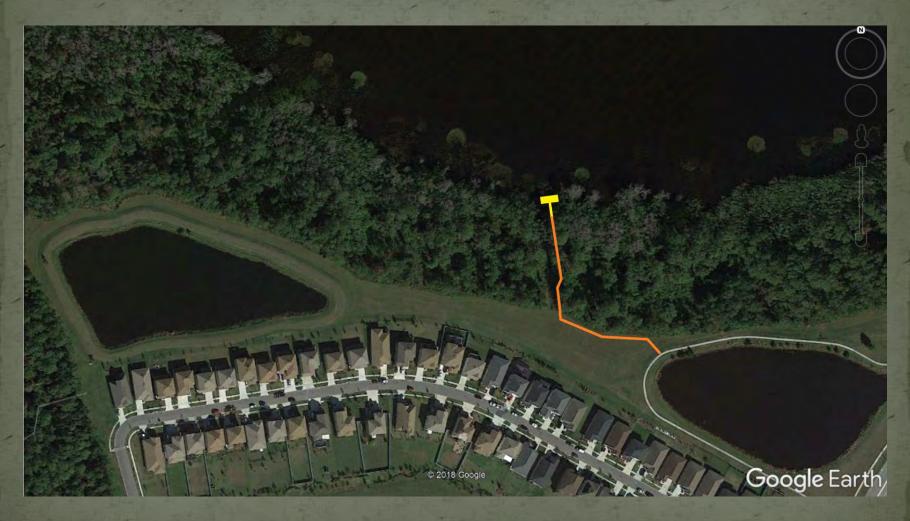

Supv Farnsworth inquired what they are calling Site 1 A.

Mr. Leet noted it was clearer in his email to Supervisor Kassel. He will repackage for next month.

Supv Berube noted he likes the fact that they own the south shore of Buck Lake. If they are going to continue to shape a community center on VC-1, right behind that area is a natural pond with nice features to it. He was thinking abut a walk path from community center property onto a path around the pond and extending off the pond at the east end of the property through the woods with another boardwalk at that area, putting a boardwalk in that area. As money permits run a boardwalk coming west all along the Buck Lake shore.