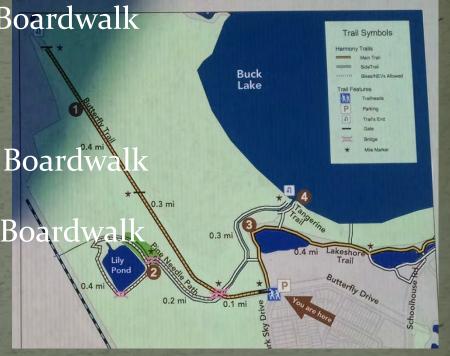

#### A. Discussion of Boardwalk & Docks

Ms. Suit noted she sent it via email this afternoon.

Supv Kassel requested in the future Mr. Leet send to the District Manager and copy her.

Supv Kassel noted the last time they talked about Site 1, but they had also talked about the possibility of expanding it. Based on the discussion about being a bit tight on funds, I propose if we do anything with it be Site 1 A.

Supv Farnsworth inquired what they are calling Site 1 A.

Mr. Leet noted it was clearer in his email to Supervisor Kassel. He will repackage for next month.

Supv Berube noted he likes the fact that they own the south shore of Buck Lake. If they are going to continue to shape a community center on VC-1, right behind that area is a natural pond with nice features to it. He was thinking abut a walk path from community center property onto a path around the pond and extending off the pond at the east end of the property through the woods with another boardwalk at that area, putting a boardwalk in that area. As money permits run a boardwalk coming west all along the Buck Lake shore.

Supv Kassel noted that is an expensive proposal.

Supv Berube addressed keeping Harmony leading edge and Buck Lake a showpiece.

Discussion continued on a proposed project for walking paths, trails and boardwalks and tying it into the community center.

Discussion followed on sprucing up Town Square and the entrances with Supv Berube noting Town Square is the HROA and the east entrance is not the CDDs.

Supv Kassel suggested moving forward with Site 1 A.

Mr. Leet noted he will repackage it and bring it back next month.