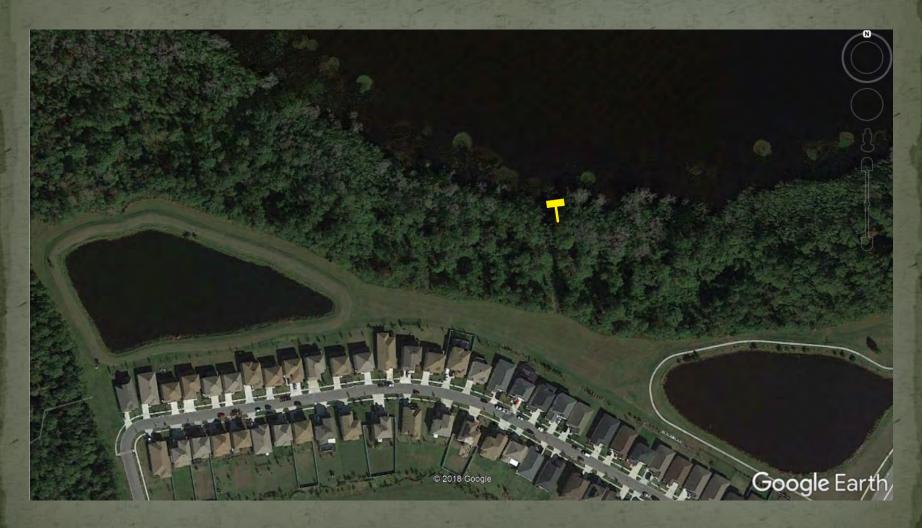

Supv Farnsworth inquired what they are calling Site 1 A.

Mr. Leet noted it was clearer in his email to Supervisor Kassel. He will repackage for next month.

Supv Berube noted he likes the fact that they own the south shore of Buck Lake. If they are going to continue to shape a community center on VC-1, right behind that area is a natural pond with nice features to it. He was thinking abut a walk path from community center property onto a path around the pond and extending off the pond at the east end of the property through the woods with another boardwalk at that area, putting a boardwalk in that area. As money permits run a boardwalk coming west all along the Buck Lake shore.