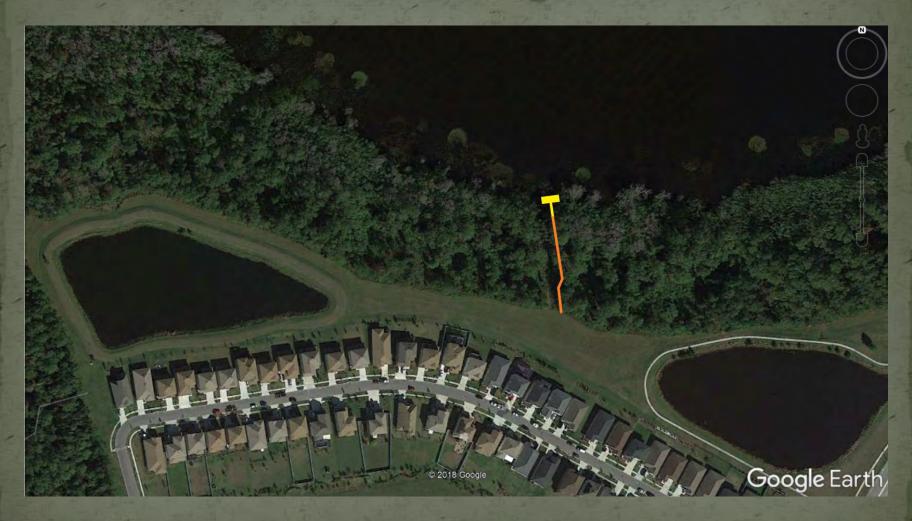

Supv Farnsworth inquired what they are calling Site 1 A.

Mr. Leet noted it was clearer in his email to Supervisor Kassel. He will repackage for next month.

Supv Berube noted he likes the fact that they own the south shore of Buck Lake. If they are going to continue to shape a community center on VC-1, right behind that area is a natural pond with nice features to it. He was thinking abut a walk path from community center property onto a path around the pond and extending off the pond at the east end of the property through the woods with another boardwalk at that area, putting a boardwalk in that area. As money permits run a boardwalk coming west all along the Buck Lake shore.