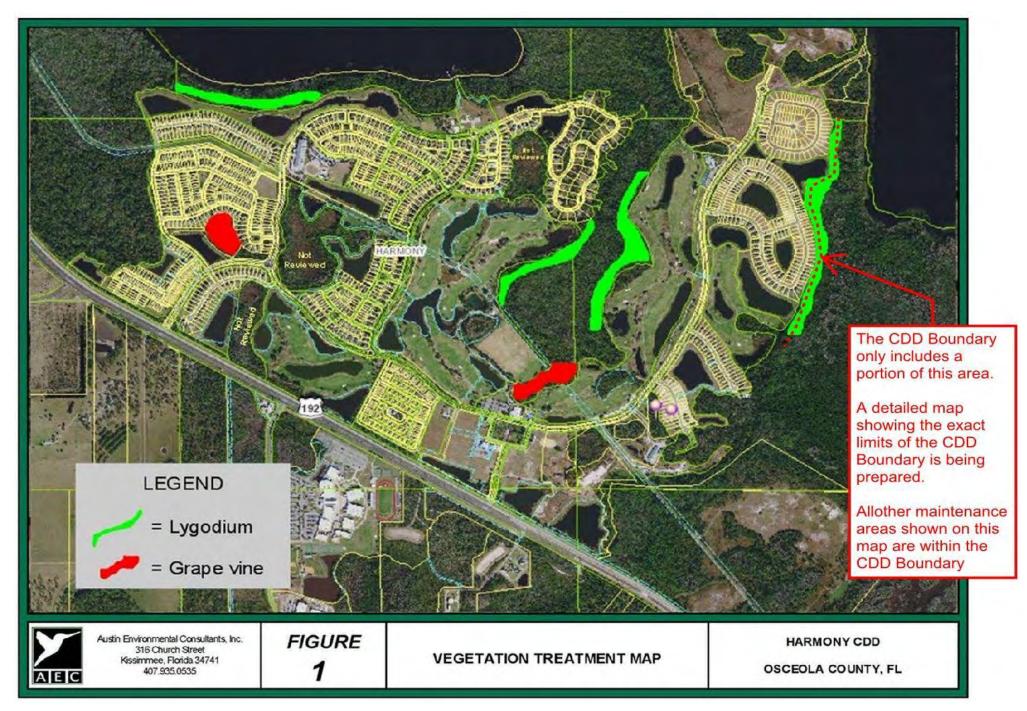

The remediation action for Old World Climbing Fern was addressed.

Discussion followed O&M and Debt Service assessments.