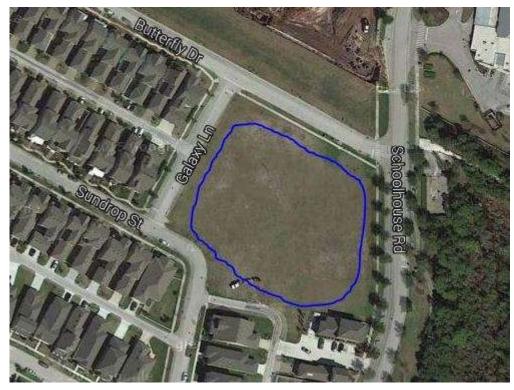

## 1. <u>Undeveloped Tract</u>

Area Location ...... Bounded by Schoolhouse, Butterfly, Galaxy, & Sundrop

| • | Area Ownership         | Currently Developer property! District acquire/share it?     |
|---|------------------------|--------------------------------------------------------------|
| • | Utilization Limited    | Currently used for school and personal overflow parking      |
| • | Usage Deficiencies     | Grading & fill needed to support structural development?     |
| • | Plausible Alternatives | Softball Field, Skateboard Park, or Swim Facility (original) |
|   |                        | Land requires nothing – except a commitment to use it!       |
| • | Development Budget     | Would seem to be an appropriate place for investment         |
|   |                        | Any possibility of cost sharing by District & Developer?     |
| • | Engineer Plat Layout   | Same detailed drawing quality as supplied for pipeline       |
|   |                        | Need "OK for Playground" confirmation by Engineer            |