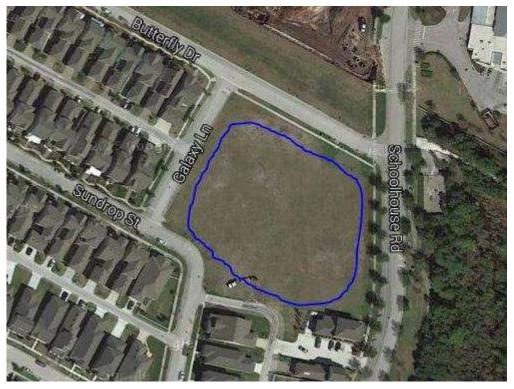

## **Undeveloped Tract**

Area Location ...... Bounded by Schoolhouse, Butterfly, Galaxy, & Sundrop

| • | Area Ownership         | Currently Developer property! District acquire/share it?        |
|---|------------------------|-----------------------------------------------------------------|
| • | Utilization Limited    | Currently used for school and personal overflow parking         |
| • | Usage Deficiencies     | Grading & fill needed to support <u>structural</u> development? |
| • | Plausible Alternatives | Softball Field, Skateboard Park, or Swim Facility (original)    |
|   |                        | Land requires nothing – except a commitment to use it!          |
| • | Development Budget     | Would seem to be an appropriate place for investment            |
|   |                        | Any possibility of cost sharing by District & Developer?        |
| • | Engineer Plat Layout   | Same detailed drawing quality as supplied for pipeline          |
|   |                        | Need "OK for Playground" confirmation by Engineer               |